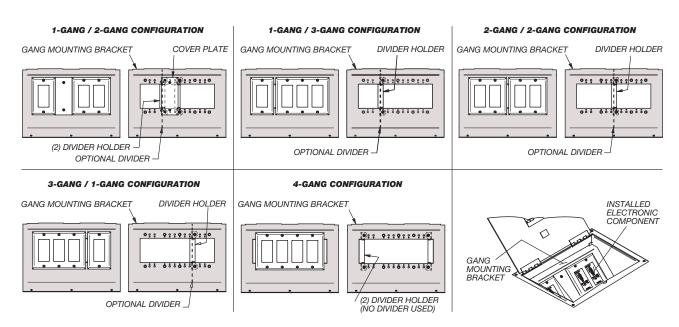

# **GANG MOUNTING BRACKET CONFIGURATIONS**

Decora Wall Plates shown as reference and are not included.

The FL-1550 innovation continues to a transformable box bottom. The internal bracketry can be arranged to provide numerous options for both high and low voltage applications using the two included gap fill and gang divider plates. (See illustration showing gang possibilities on reverse side). Additionally, the removable gang divider plate makes passing cables through the compartments and providing AC power isolation a snap. All supplied plates can easily reconfigured at any time.