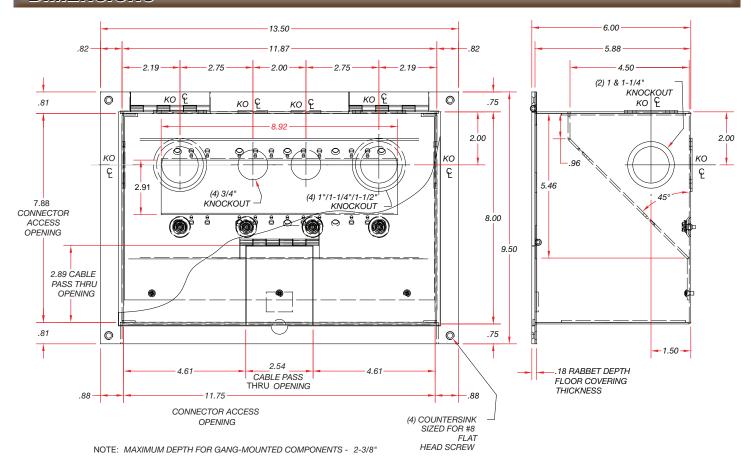

# **SPECIFICATIONS**

Size: Top 13½" x 9½" x ¾6"

Box 11%" x 8" x 6"

Weight: 13 lbs.

Knockouts: Rear: (2) 1", 11/4", or 11/4" concentric

(2) 3/4"

Bottom: (2) 1", 11/4", or 11/2" concentric

(2) 3/4"

R/L Sides: (2) 1" or 11/4" concentric

Finish: Black Sandtex

#### **DIMENSIONS**