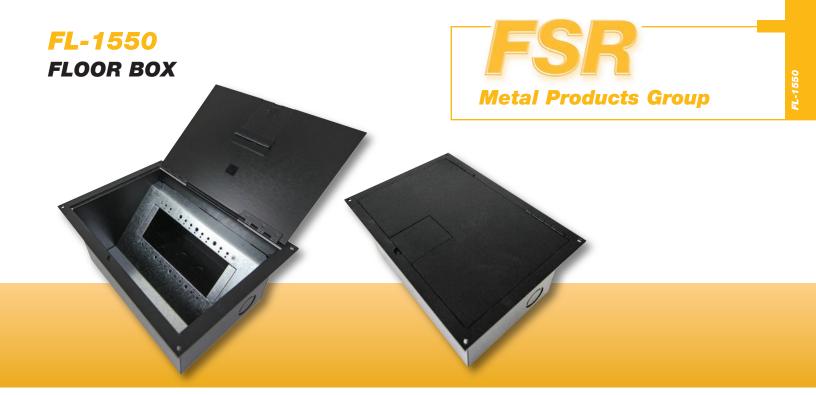

### DESCRIPTION

The FL-1550 floor box provides a practical solution for power, audio and video cable termination and connection. This versatile floor box is designed for many applications including wood stage and computer floors. Its dual-door cover design allows full access when making connections, yet only leaves a small cable opening during use. The cover is manufactured from 1/8" steel plate, painted with black sandtex paint.

The FL-1550 innovation continues to a transformable box bottom. The internal bracketry can be arranged to provide numerous options for both high and low voltage applications using the two included gap fill and gang divider plates. (See illustration showing gang possibilities on reverse side). Additionally, the removable gang divider plate makes passing cables through the compartments and providing AC power isolation a snap. All supplied plates can easily reconfigured at any time.

The FL-1550 box is a one piece, all welded design. The cover is manufactured from 1/8" steel plate. The rugged box has ten knockouts; four on the rear, two on the sides and four on the bottom. This makes for an extremely sturdy and easily installed box. The insert plate accepts standard gang plates that can hold a variety of connector arrangements making just about any cabling / connector scenario possible.