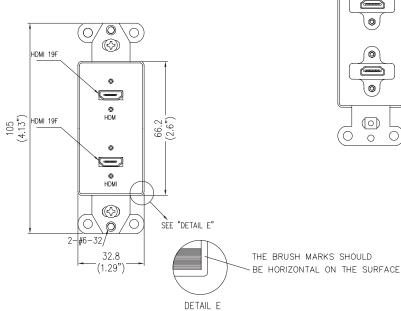

#### **FEATURES**

- Supports 2 HDMI audio/video signals
- Flexible HDMI pigtails for easy installation in a wall box
- Fits standard electrical boxes
- Compatible with decorative trim plates

### **ITEM DESCRIPTION**

39875

Dual HDMI Pass Through Decorative Wall Plate - Aluminum