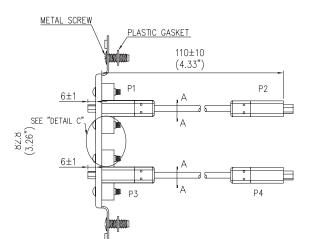

The HDMI pass through ports includes thin, flexible HDMI pigtails that accommodates the tight bend radius required for installations within a standard junction box.

This wall plate is designed for durability and a long life in commercial environments where constant wear and tear causes damage.

## **PHYSICAL SPECIFICATIONS:**

- Jacket: Black PVC
- Jacket Thickness: 0.51mm
- Minimum Bend radius: 30mm
- Approvals: CE and conforms to 2011/65/EU ROHS 2