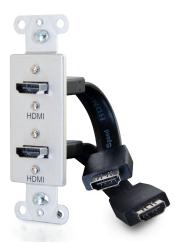

## **Dual HDMI® Pass Through Decorative Wall Plate**

Complete an in-wall HDMI cabling installation with this wall plate featuring flexible HDMI pigtails

### **OVERVIEW**

The Dual HDMI Pass Through Decorative Wall Plate is perfect for the transition to in-wall cabling. This solution offers a clean, professional look and is ideal for classrooms, conference rooms and houses of worship.

The HDMI pass through ports includes thin, flexible HDMI pigtails that accommodates the tight bend radius required for installations within a standard junction box.

This wall plate is designed for durability and a long life in commercial environments where constant wear and tear causes damage.

#### **FEATURES**

- Supports 2 HDMI audio/video signals
- Flexible HDMI pigtails for easy installation in a wall box
- Fits standard electrical boxes
- Compatible with decorative trim plates

### **ITEM DESCRIPTION**

39875

Dual HDMI Pass Through Decorative Wall Plate - Aluminum