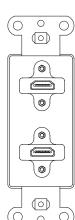

## **Dual HDMI® Pass Through Decorative Wall Plate**

Complete an in-wall HDMI cabling installation with this wall plate featuring flexible HDMI pigtails

### **OVERVIEW**

The Dual HDMI Pass Through Decorative Wall Plate is perfect for the transition to in-wall cabling. This solution offers a clean, professional look and is ideal for classrooms, conference rooms and houses of worship.

The HDMI pass through ports includes thin, flexible HDMI pigtails that accommodates the tight bend radius required for installations within a standard junction box.

This wall plate is designed for durability and a long life in commercial environments where constant wear and tear causes damage.

#### **FEATURES**

- Supports 2 HDMI audio/video signals
- Flexible HDMI pigtails for easy installation in a wall box
- Fits standard electrical boxes
- Compatible with decorative trim plates

### **ITEM DESCRIPTION**

39875

Dual HDMI Pass Through Decorative Wall Plate - Aluminum