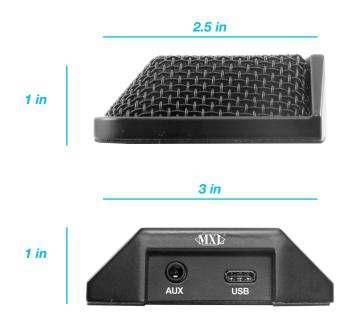

## **SPEC SHEET**

| Туре:               | USB powered mic                           | Pickup Pattern:        | 180 Degree pickup            |
|---------------------|-------------------------------------------|------------------------|------------------------------|
| Capsule:            | Three Capsule Boundary Design             | Signal to Noise Ratio: | 91db                         |
| Power:              | USB bus/cable                             | THD:                   | -85dB                        |
| Frequency Response: | 30Hz – 20kHz                              | Bit Depth:             | 24Bit                        |
| Sample Rate:        | 48k                                       | USB Format:            | USB 2.0, type C connector    |
| USB Compatibility:  | USB 1.1 and 2.0                           | USB Output:            | Туре-С                       |
| Size:               | 3 in. x 2.5 in. x 1 in.                   | Analog Output:         | 3.5mm Line Level Direct Feed |
| A/D Converter:      | 16-bit Delta Sigma with THD+N<br>- 0.01%  | Cable:                 | 6' USB Type C to USB Type A  |
| Coverage:           | Boundary design with<br>180-degree pickup |                        |                              |

## Dimensions

Accessories

**USB** Cable

Microfiber Cleaining cloth