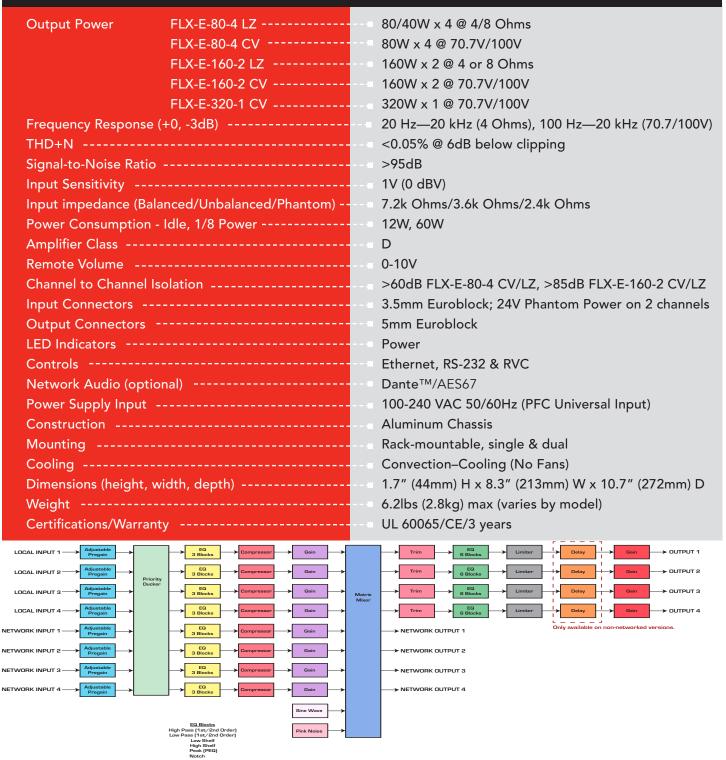

The FLX-E Platform is the most versatile 1/2 rack Ethernet controlled amplifier Stewart has ever produced. This compact package contains over 300 watts of power output in various channel configurations and impedances. At the heart of the platform is a robust, internal full function DSP that is designed to solve a multitude of your audio problems in just one box. The channel count varies from 1-4 channels and the DSP allows further configuration via routing, EQ, filters, limiters and much more. A Ethernet port makes programming, control and load testing simple, fast and repeatable for large installations. The RVC and RS-232 are also available for control from a wide range of devices. In addition, the FLX-E platform has an optional factory installed Dante<sup>TM</sup>/AES67 card with 4 channels of networked audio in and out. You won't find a more flexible combination of power output and processing in a comparable package on the market today.