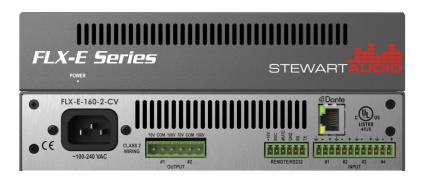

power output in various channel configurations and impedances. At the heart of the platform is a robust, internal full function DSP that is designed to solve a multitude of your audio problems in just one box. The channel count varies from 1-4 channels and the DSP allows further configuration via routing, EQ, filters, limiters and much more. A Ethernet port makes programming, control and load testing simple, fast and repeatable for large installations. The RVC and RS-232 are also available for control from a wide range of devices. In addition, the FLX-E platform has an optional factory installed Dante<sup>TM</sup>/AES67 card with 4 channels of networked audio in and out. You won't find a more flexible combination of power output and processing in a comparable package on the market today.



FLX-E-160-2-CV-D shown



## **FLX-E Series**

#### Analog Model Ordering Part #'s

FLX-E-80-4-LZ 80W x 4 @ 4 0hms FLX-E-80-4-CV 80W x 4 @ 70V/100V FLX-E-160-2-LZ 160W x 2 @ 4/8 0hms FLX-E-160-2-CV 160W x 2 @ 70V/100V FLX-E-320-1-CV 320W x 1 @ 70V/100V

#### Dante/Analog Model Ordering Part #'s

FLX-E-80-4-LZ-D 80W x 4 @ 4 0hms FLX-E-80-4-CV-D 80W x 4 @ 70V/100V FLX-E-160-2-LZ-D 160W x 2 @ 4/8 0hms FLX-E-160-2-CV-D 160W x 2 @ 70V/100V FLX-E-320-1-CV-D 320W x 1 @ 70V/100V

\* Each FLX-E-D model has a 4 x 4 Dante I/O interface imbedded as well as a DSP.

#### Features:

- Onboard DSP for signal routing, filtering, ducking, compressor, limiter, etc.
- Ethernet configuration, control & reporting
- Remote Volume Control & RS-232
- Phantom Power (2 channels)
- Dante<sup>™</sup> audio network i