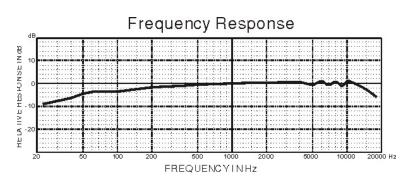

The high SPL capability and excellent frequency response make it a professionals choice for many instrument applications.

## **SPECIFICATIONS**

| Element                | Pressure gradient, back electret condenser |
|------------------------|--------------------------------------------|
| Polar Pattern          | SuperCardioid                              |
| Frequency response     | 40-18000 Hz                                |
| Sensitivity            | -42dB/V (8mV/Pa)                           |
| Rated Impedance        | 200 ohm                                    |
| Minimum Load Impedance | 1000 ohm                                   |
| Equivalent noise level | 32 dB                                      |
| Max SPL                | 137 dB                                     |
| Signal-to-noise ratio  | 71 dB                                      |
| Dynamic range          | 114 dB                                     |
| Power supply           | 9~52V phantom power                        |
| Current consumption    | 3.5mA                                      |
| Cable                  | 46" cable, female (TA4F) connector         |
| Color                  | Black                                      |
| Weight                 | 5.64oz                                     |