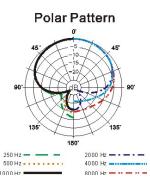

## **SPECIFICATIONS**

| Element                | Pressure gradient, back electret condenser |
|------------------------|--------------------------------------------|
| Polar Pattern          | SuperCardioid                              |
| Frequency response     | 40-18000 Hz                                |
| Sensitivity            | -42dB/V (8mV/Pa)                           |
| Rated Impedance        | 200 ohm                                    |
| Minimum Load Impedance | 1000 ohm                                   |
| Equivalent noise level | 32 dB                                      |
| Max SPL                | 137 dB                                     |
| Signal-to-noise ratio  | 71 dB                                      |
| Dynamic range          | 114 dB                                     |
| Power supply           | 9~52V phantom power                        |
| Current consumption    | 3.5mA                                      |
| Cable                  | 46" cable, female (TA4F) connector         |
| Color                  | Black                                      |
| Weight                 | 5.64oz                                     |