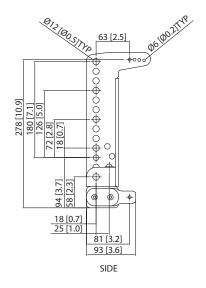

woofers must be flown above the TFS-550H full range loudspeakers. For safe operation check array size and loading conditions according to the manual.



## FLASHLINE TFS-550-FB2

Flybar for TFS-550H and TFS-550L for Installation Applications

### You Are Covered

We always strive to provide the best possible Customer Experience. Our products are made in our own MUSIC Tribe factory using state-of-the-art automation, enhanced production workflows and quality assurance labs with the most sophisticated test equipment available in the world. As a result, we have one of the lowest product failure rates in the industry, and we confidently back it up with a generous Warranty program.





# FLASHLINE TFS-550-FB2

Flybar for TFS-550H and TFS-550L for Installation Applications

## **Dimensions**









# FLASHLINE TFS-550-FB2

Flybar for TFS-550H and TFS-550L for Installation Applications





# FLASHLINE TFS-550-FB2

Flybar for TFS-550H and TFS-550L for Installation Applications







## FLASHLINE TFS-550-FB2

Flybar for TFS-550H and TFS-550L for Installation Applications





For service, support or more information contact the TURBOSOUND location nearest you:

Europe MUSIC Tribe Brands UK Ltd. Tel: +44156 273 2290 Email: CARECrea@music-group.com CAREEnte@music-group.com

CARELife@music-group.com

USA/Canada MUSIC Tribe Commercial NV Inc. Tel: +1702 800 8290 Email: CARECrea@music-group.com CAREEnte@music-group.com

CARELife@music-group.com

Japan MUSIC Tribe Services JP K.K. Tel: +81 3 6231 0453 Email: CARECra@music-group.com CAREInte@music-group.com CAREInte@music-group.com