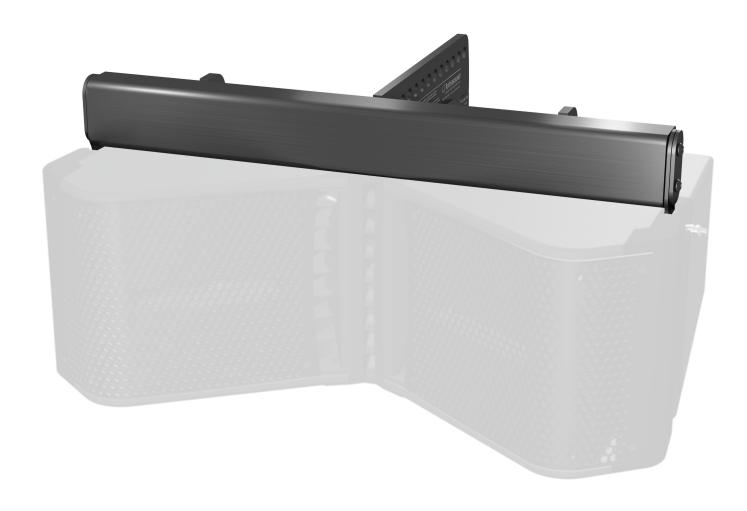

The TFS-550-FB2 flybar is designed to safely suspend up to twelve (12) TFS-550H or six (6) TFS-550L enclosures in a vertical array, either as unique or mixed arrays with a 10:1 safety factor. The flybar is secured to the uppermost speaker enclosure using the quick lock pins supplied with the cabinet, with additional enclosures attached in a similar manner below the previous element.

The rear attachment point allows for desired angle positioning, which is determined by the venue or user's requirements.