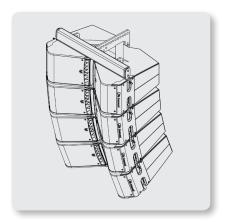

The TFS-550-FB2 flybar is designed to safely suspend up to twelve (12) TFS-550H or six (6) TFS-550L enclosures in a vertical array, either as unique or mixed arrays with a 10:1 safety factor. The flybar is secured to the uppermost speaker enclosure using the quick lock pins supplied with the cabinet, with additional enclosures attached in a similar manner below the previous element.

The rear attachment point allows for desired angle positioning, which is determined by the venue or user's requirements.