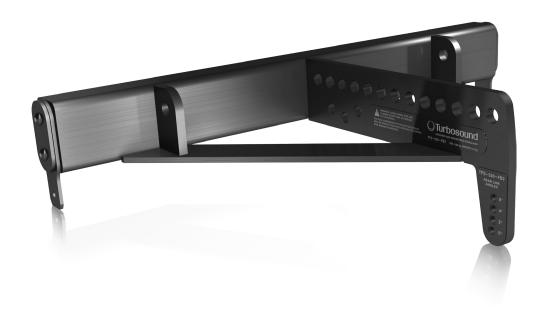

The TFS-550-FB2 flybar is designed to safely suspend up to twelve (12) TFS-550H or six (6) TFS-550L enclosures in a vertical array, either as unique or mixed arrays with a 10:1 safety factor. The flybar is secured to the uppermost speaker enclosure using the quick lock pins supplied with the cabinet, with additional enclosures attached in a similar manner below the previous element.

The rear attachment point allows for desired angle positioning, which is determined by the venue or user's requirements.