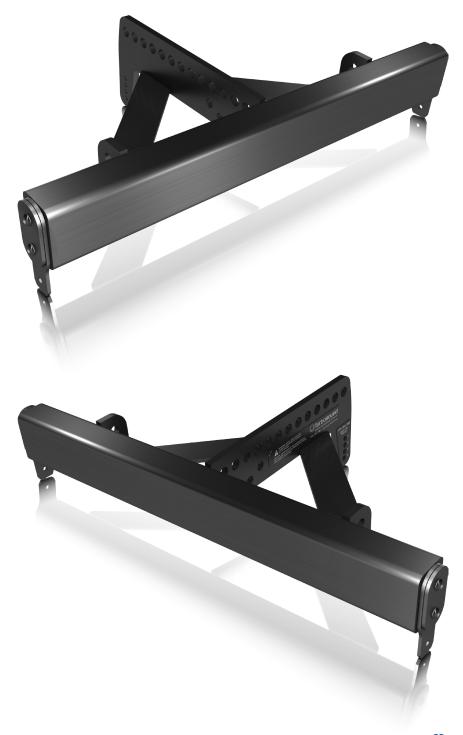

The TFS-550-FB2 flybar is designed to safely suspend up to twelve (12) TFS-550H or six (6) TFS-550L enclosures in a vertical array, either as unique or mixed arrays with a 10:1 safety factor. The flybar is secured to the uppermost speaker enclosure using the quick lock pins supplied with the cabinet, with additional enclosures attached in a similar manner below the previous element.

The rear attachment point allows for desired angle positioning, which is determined by the venue or user's requirements.

## **Designed for Maximum Safety**

The TFS-550-FB2 has been load tested for a Safe Working Load (SWL) of 180 kg with a 10:1 safety factor. For mixed arrays, TFS-550L subwoofers must be flown above the TFS-550H full range loudspeakers. For safe operation check array size and loading conditions according to the manual.