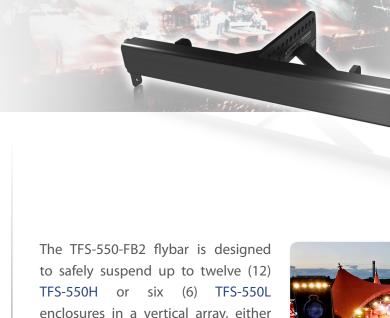

The TFS-550-FB2 flybar is designed to safely suspend up to twelve (12) TFS-550H or six (6) TFS-550L enclosures in a vertical array, either as unique or mixed arrays with a 10:1 safety factor. The flybar is secured to the uppermost speaker enclosure using the quick lock pins supplied with the cabinet, with additional enclosures attached in a similar manner below the previous element.

The rear attachment point allows for desired angle positioning, which is determined by the venue or user's requirements.

## **Designed for Maximum Safety**

The TFS-550-FB2 has been load tested for a Safe Working Load (SWL) of 180 kg with a 10:1 safety factor. For mixed arrays, TFS-550L subwoofers must be flown above the TFS-550H full range loudspeakers. For safe operation check array size and loading conditions according to the manual.