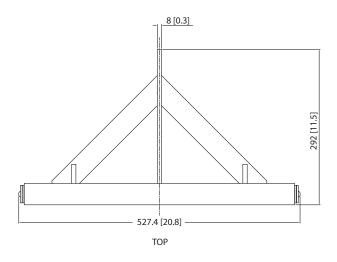

ubwoofers must be flown above the TFS-550H full range loudspeakers. For safe operation check array size and loading conditions according to the manual.



## FLASHLINE TFS-550-FB2

Flybar for TFS-550H and TFS-550L for Installation Applications

### You Are Covered

We always strive to provide the best possible Customer Experience. Our products are made in our own MUSIC Tribe factory using state-of-the-art automation, enhanced production workflows and quality assurance labs with the most sophisticated test equipment available in the world. As a result, we have one of the lowest product failure rates in the industry, and we confidently back it up with a generous Warranty program.





# FLASHLINE TFS-550-FB2

Flybar for TFS-550H and TFS-550L for Installation Applications

## **Dimensions**









# FLASHLINE TFS-550-FB2

Flybar for TFS-550H and TFS-550L for Installation Applications





# FLASHLINE TFS-550-FB2

Flybar for TFS-550H and TFS-550L for Installation Applications







## FLASHLINE TFS-550-FB2

Flybar for TFS-550H and TFS-550L for Installation Applications





For service, support or more information contact the TURBOSOUND location nearest you:

Europe MUSIC Tribe Brands UK Ltd. Tel: +44156 273 2290 Email: CARECrea@music-group.com CAREEnte@music-group.com

CARELife@music-group.com

USA/Canada MUSIC Tribe Commercial NV Inc. Tel: +1702 800 8290 Email: CARECrea@music-group.com CAREEnte@music-group.com

CARELife@music-group.com

Japan MUSIC Tribe Services JP K.K. Tel: +81 3 6231 0453 Email: CARECra@music-group.com CAREInte@music-group.com CAREInte@music-group.com