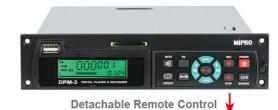

## **DPM-3** USB/SD Player & Recorder Module

## **Key Features**

- Records from Line-input into SD card or USB.
- Can repeat specified period for language learning function.
- Single track can be deleted during playback.
- Song management by music folders.
- Equalizer modifies bass, treble and other sonic.
- Repeat, Fast forward/reverse search.
- Numeric selection and random playback.
- Remote control can be operated on-board or detached from the panel.
- Fits MA-505, MA-708 or MA-808.