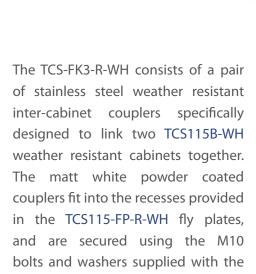

### ATHENS TCS-FK3-R-WH

Inter-Cabinet Couplers for TCS115B Subwoofers (Weather Resistant, White)

- Inter-cabinet couplers for TCS loudspeakers
- Arrays multiple TCS115B subwoofers
- Weather resistant stainless steel construction
- Hard wearing semi matt white powder coat finish
- 3-Year Warranty Program\*
- Designed and engineered in the U.K.

fly plate kits.