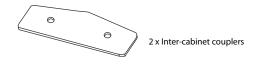

#### **Contents**

### **Mounting and Rigging**

The TCS-FK3-R-WH inter-cabinet coupler is designed to work with the TCS115B subwoofer. It allows an array of two or more cabinets to be configured using the TCS115-FP-R-WH fly plate kit.