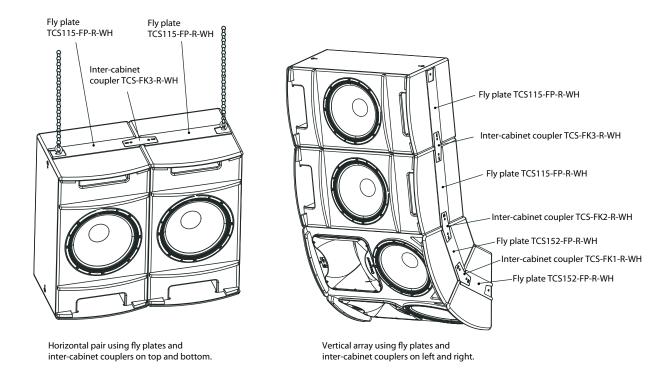

### **Mounting and Rigging**

The TCS-FK3-R-WH inter-cabinet coupler is designed to work with the TCS115B subwoofer. It allows an array of two or more cabinets to be configured using the TCS115-FP-R-WH fly plate kit.