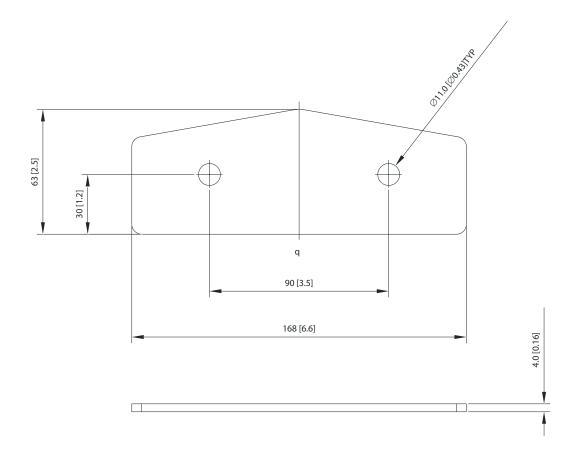

ers
- Arrays multiple TCS115B subwoofers
- Weather resistant stainless steel construction
- Hard wearing semi matt white powder coat finish
- 3-Year Warranty Program\*
- Designed and engineered in the U.K.







fly plate kits.

#### You Are Covered

We always strive to provide the best possible Customer Experience. Our products are made in our own MUSIC Group factory using state-of-the-art automation, enhanced production workflows and quality assurance labs with the most sophisticated test equipment available in the world. As a result, we have one of the lowest product failure rates in the industry, and we confidently back it up with a generous 3-Year Warranty program.



# ATHENS TCS-FK3-R-WH

Inter-Cabinet Couplers for TCS115B Subwoofers (Weather Resistant, White)

### **Dimensions**





## ATHENS TCS-FK3-R-WH

Inter-Cabinet Couplers for TCS115B Subwoofers (Weather Resistant, White)

#### **Contents**



### **Mounting and Rigging**

The TCS-FK3-R-WH inter-cabinet coupler is designed to work with the TCS115B subwoofer. It allows an array of two or more cabinets to be configured using the TCS115-FP-R-WH fly plate kit.





# ATHENS TCS-FK3-R-WH

Inter-Cabinet Couplers for TCS115B Subwoofers (Weather Resistant, White)





#### Loudspeaker Accessories

## ATHENS TCS-FK3-R-WH

Inter-Cabinet Couplers for TCS115B Subwoofers (Weather Resistant, White)





Europe MUSIC Group Services UK Tel: +44 156 273 2290 Email: CARE@music-group.com USA/Canada MUSIC Group Services NV Inc. Tel: +1702 800 8290 Email: CARE@music-group.com Japan MUSIC Group Services JP K.K. Tel: +81 3 6231 04