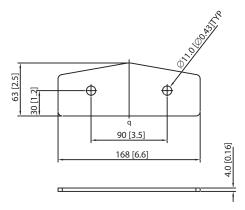

### **Dimensions**

The TCS-FK3-WH consists of a pair of steel inter-cabinet couplers specifically designed to link two TCS115B-WH cabinets together. The matt white powder coated couplers fit into the recesses provided in the TCS115-FP-WH fly plates, and are secured using the M10 bolts and washers supplied with the fly plate kits.