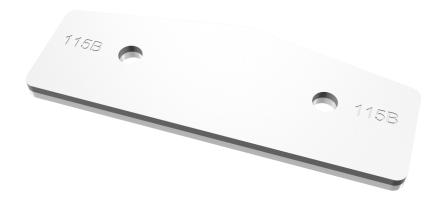

The TCS-FK3-WH consists of a pair of steel inter-cabinet couplers specifically designed to link two TCS115B-WH cabinets together. The matt white powder coated couplers fit into the recesses provided in the TCS115-FP-WH fly plates, and are secured using the M10 bolts and washers supplied with the fly plate kits.

### **Mounting and Rigging**

The TCS-FK3 inter-cabinet coupler is designed to work with the TCS115B subwoofer. It allows an array of two or more cabinets to be configured using the TCS115-FP fly plate kit.