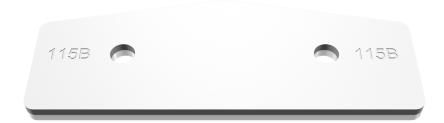

### ATHENS TCS-FK3-WH

Inter-Cabinet Couplers for TCS115B Subwoofers (White)

- Inter-cabinet couplers for TCS loudspeakers
- Arrays multiple TCS115B subwoofers
- Hard wearing semi matt white powder coat finish
- 10-Year Warranty Program\*
- Designed and engineered in the U.K.

The TCS-FK3-WH consists of a pair of steel inter-cabinet couplers specifically designed to link two TCS115B-WH cabinets together. The matt white powder coated couplers fit into the recesses provided in the TCS115-FP-WH fly plates, and are secured using the M10 bolts and washers supplied with the fly plate kits.

### **Mounting and Rigging**

The TCS-FK3 inter-cabinet coupler is designed to work with the TCS115B subwoofer. It allows an array of two or more cabinets to be configured using the TCS115-FP fly plate kit.