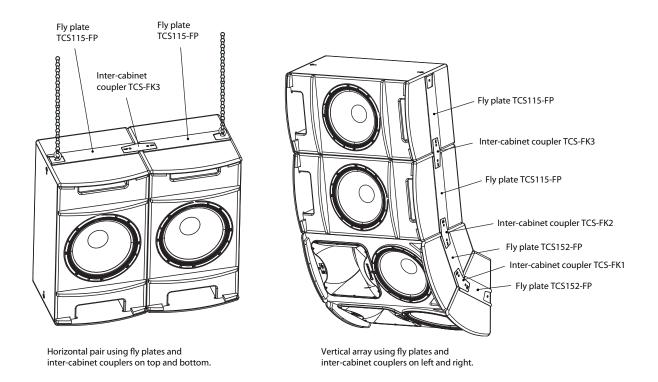

### **Mounting and Rigging**

The TCS-FK3 inter-cabinet coupler is designed to work with the TCS115B subwoofer. It allows an array of two or more cabinets to be configured using the TCS115-FP fly plate kit.

The TCS-FK3-WH consists of a pair of steel inter-cabinet couplers specifically designed to link two TCS115B-WH cabinets together. The matt white powder coated couplers fit into the recesses provided in the TCS115-FP-WH fly plates, and are secured using the M10 bolts and washers supplied with the fly plate kits.