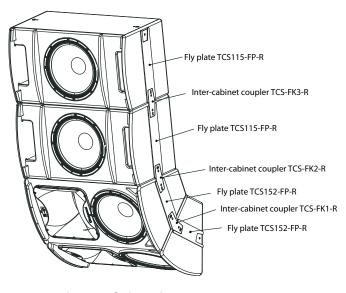

The TCS-FK2-R consists of a pair of stainless steel weather resistant inter-cabinet couplers specifically designed to link either TCS115B and TCS122, or TCS115B and TCS152 weather resistant cabinets together. The matt black powder coated couplers fit into the recesses provided in the fly plates, and are secured using the M10 bolts and washers supplied with their respective fly plate kits.

### **Mounting and Rigging**

The TCS-FK2-R inter-cabinet coupler is designed to work with TCS122 and TCS152 series cabinets. It allows the cabinets to be configured with a TCS115B subwoofer, using a TCS122-FP-R or TCS152-FP-R fly plate kit, and a TCS115-FP-R fly plate kit.