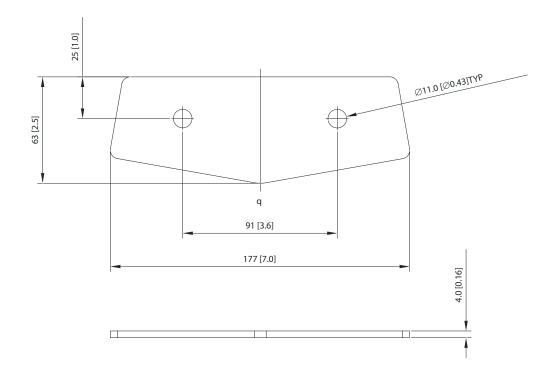

S152 weather resistant cabinets together. The matt black powder coated couplers fit into the recesses provided in the fly plates, and are secured using the M10 bolts and washers supplied with their respective fly plate kits.





#### You Are Covered

We always strive to provide the best possible Customer Experience. Our products are made in our own MUSIC Group factory using state-of-the-art automation, enhanced production workflows and quality assurance labs with the most sophisticated test equipment available in the world. As a result, we have one of the lowest product failure rates in the industry, and we confidently back it up with a generous 3-Year Warranty program.



# ATHENS TCS-FK2-R

Inter-Cabinet Couplers for TCS115B and TCS122 or TCS152 (Weather Resistant)

### **Dimensions**





## ATHENS TCS-FK2-R

Inter-Cabinet Couplers for TCS115B and TCS122 or TCS152 (Weather Resistant)

#### **Contents**



### **Mounting and Rigging**

The TCS-FK2-R inter-cabinet coupler is designed to work with TCS122 and TCS152 series cabinets. It allows the cabinets to be configured with a TCS115B subwoofer, using a TCS122-FP-R or TCS152-FP-R fly plate kit, and a TCS115-FP-R fly plate kit.







### Loudspeaker Accessories

# ATHENS TCS-FK2-R

Inter-Cabinet Couplers for TCS115B and TCS122 or TCS152 (Weather Resistant)







#### Loudspeaker Accessories

## ATHENS TCS-FK2-R

Inter-Cabinet Couplers for TCS115B and TCS122 or TCS152 (Weather Resistant)





Europe MUSIC Group Services UK Tel: +44 156 273 2290 Email: CARE@music-group.com USA/Canada MUSIC Group Services NV Inc. Tel: +1702