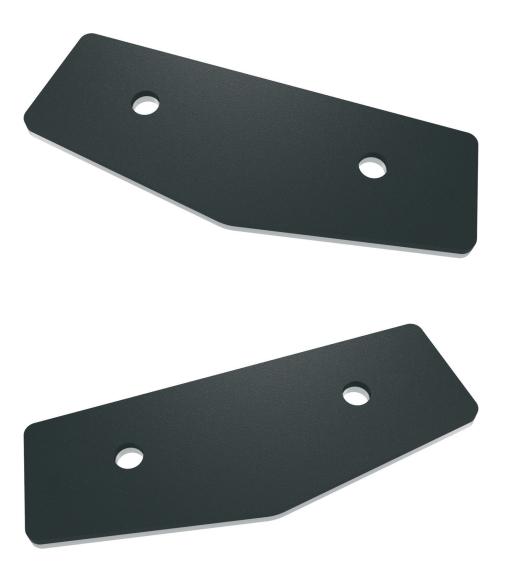

The TCS-FK2-R consists of a pair of stainless steel weather resistant inter-cabinet couplers specifically designed to link either TCS115B and TCS122, or TCS115B and TCS152 weather resistant cabinets together. The matt black powder coated couplers fit into the recesses provided in the fly plates, and are secured using the M10 bolts and washers supplied with their respective fly plate kits.