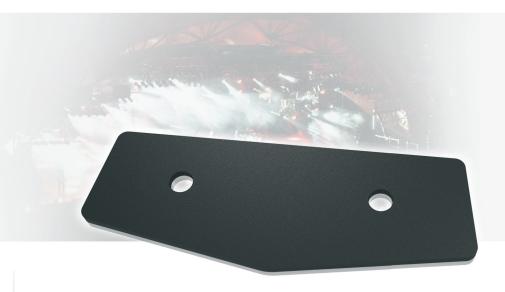

The TCS-FK2-R consists of a pair of stainless steel weather resistant inter-cabinet couplers specifically designed to link either TCS115B and TCS122, or TCS115B and TCS152 weather resistant cabinets together. The matt black powder coated couplers fit into the recesses provided in the fly plates, and are secured using the M10 bolts and washers supplied with their respective fly plate kits.

### **Mounting and Rigging**

The TCS-FK2-R inter-cabinet coupler is designed to work with TCS122 and TCS152 series cabinets. It allows the cabinets to be configured with a TCS115B subwoofer, using a TCS122-FP-R or TCS152-FP-R fly plate kit, and a TCS115-FP-R fly plate kit.