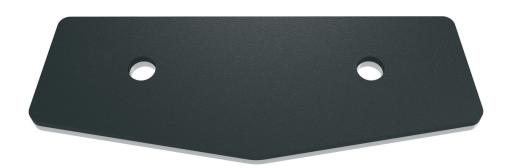

The TCS-FK2-R consists of a pair of stainless steel weather resistant inter-cabinet couplers specifically designed to link either TCS115B and TCS122, or TCS115B and TCS152 weather resistant cabinets together. The matt black powder coated couplers fit into the recesses provided in the fly plates, and are secured using the M10 bolts and washers supplied with their respective fly plate kits.