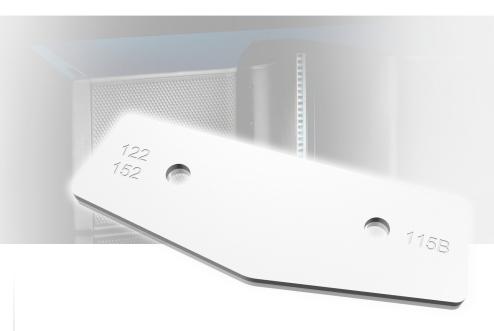

The TCS-FK2-WH consists of a pair of steel inter-cabinet couplers specifically designed to link either TCS115B-WH and TCS122-WH, or TCS115B-WH and TCS152-WH cabinets together. The matt white powder coated couplers fit into the recesses provided in the fly plates, and are secured using the M10 bolts and washers supplied with their respective fly plate kits.

## **Mounting and Rigging**

The TCS-FK2 inter-cabinet coupler is designed to work with TCS122 and TCS152 series cabinets. It allows the cabinets to be configured with a TCS115B subwoofer, using a TCS122-FP or TCS152-FP fly plate kit, and a TCS115-FP fly plate kit.