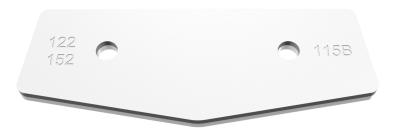

The TCS-FK2-WH consists of a pair of steel inter-cabinet couplers specifically designed to link either TCS115B-WH and TCS122-WH, or TCS115B-WH and TCS152-WH cabinets together. The matt white powder coated couplers fit into the recesses provided in the fly plates, and are secured using the M10 bolts and washers supplied with their respective fly plate kits.

## **Mounting and Rigging**

The TCS-FK2 inter-cabinet coupler is designed to work with TCS122 and TCS152 series cabinets. It allows the cabinets to be configured with a TCS115B subwoofer, using a TCS122-FP or TCS152-FP fly plate kit, and a TCS115-FP fly plate kit.