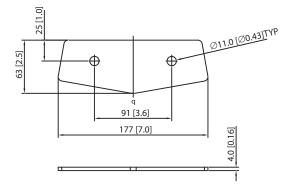

TCS122-WH, or TCS115B-WH and TCS152-WH cabinets together. The matt white powder coated couplers fit into the recesses provided in the fly plates, and are secured using the M10 bolts and washers supplied with their respective fly plate kits.





#### You Are Covered

We always strive to provide the best possible Customer Experience. Our products are made in our own MUSIC Tribe factory using state-of-the-art automation, enhanced production workflows and quality assurance labs with the most sophisticated test equipment available in the world. As a result, we have one of the lowest product failure rates in the industry, and we confidently back it up with a generous Warranty program.





# ATHENS TCS-FK2-WH

Inter-Cabinet Couplers for TCS115B and TCS122 or TCS152 (White)

### **Dimensions**





# ATHENS TCS-FK2-WH

Inter-Cabinet Couplers for TCS115B and TCS122 or TCS152 (White)

#### **Contents**



## **Mounting and Rigging**

The TCS-FK2 inter-cabinet coupler is designed to work with TCS122 and TCS152 series cabinets. It allows the cabinets to be configured with a TCS115B subwoofer, using a TCS122-FP or TCS152-FP fly plate kit, and a TCS115-FP fly plate kit.



**Turbosound** 

inter-cabinet couplers on left and right.

# ATHENS TCS-FK2-WH

Inter-Cabinet Couplers for TCS115B and TCS122 or TCS152 (White)







# ATHENS TCS-FK2-WH

Inter-Cabinet Couplers for TCS115B and TCS122 or TCS152 (White)







For service, support or more information contact the TURBOSOUND location nearest you:

Europe MUSIC Tribe Brands UK Ltd. Tel: +44156 273 2290 Email: CARECrea@music-group.com CA