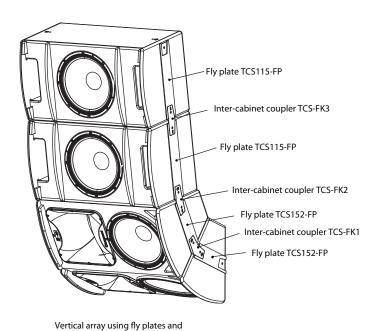

## **Mounting and Rigging**

The TCS-FK2 inter-cabinet coupler is designed to work with TCS122 and TCS152 series cabinets. It allows the cabinets to be configured with a TCS115B subwoofer, using a TCS122-FP or TCS152-FP fly plate kit, and a TCS115-FP fly plate kit.

**Turbosound** 

inter-cabinet couplers on left and right.