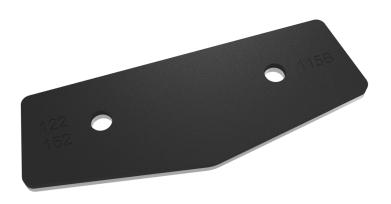

The TCS-FK2 consists of a pair of steel inter-cabinet couplers specifically designed to link either TCS115B and TCS122, or TCS115B and TCS152 cabinets together. The matt black powder coated couplers fit into the recesses provided in the fly plates, and are secured using the M10 bolts and washers supplied with their respective fly plate kits.

### **Mounting and Rigging**

The TCS-FK2 inter-cabinet coupler is designed to work with TCS122 and TCS152 series cabinets. It allows the cabinets to be configured with a TCS115B subwoofer, using a TCS122-FP or TCS152-FP fly plate kit, and a TCS115-FP fly plate kit.