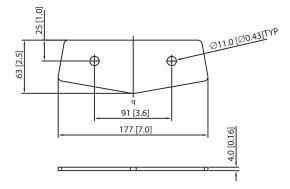

ink either TCS115B and TCS122, or TCS115B and TCS152 cabinets together. The matt black powder coated couplers fit into the recesses provided in the fly plates, and are secured using the M10 bolts and washers supplied with their respective fly plate kits.





### You Are Covered

We always strive to provide the best possible Customer Experience. Our products are made in our own MUSIC Tribe factory using state-of-the-art automation, enhanced production workflows and quality assurance labs with the most sophisticated test equipment available in the world. As a result, we have one of the lowest product failure rates in the industry, and we confidently back it up with a generous Warranty program.



# ATHENS TCS-FK2

Inter-Cabinet Couplers for TCS115B and TCS122 or TCS152

### **Dimensions**





## ATHENS TCS-FK2

Inter-Cabinet Couplers for TCS115B and TCS122 or TCS152

### **Contents**



### **Mounting and Rigging**

The TCS-FK2 inter-cabinet coupler is designed to work with TCS122 and TCS152 series cabinets. It allows the cabinets to be configured with a TCS115B subwoofer, using a TCS122-FP or TCS152-FP fly plate kit, and a TCS115-FP fly plate kit.



Vertical array using fly plates and inter-cabinet couplers on left and right.



# ATHENS TCS-FK2

Inter-Cabinet Couplers for TCS115B and TCS122 or TCS152







## ATHENS TCS-FK2

Inter-Cabinet Couplers for TCS115B and TCS122 or TCS152







For service, support or more information contact the TURBOSOUND location nearest you:

Europe MUSIC Tribe Brands UK Ltd. Tel: +44156 273 2290 Email: CARECrea@music-group.com CAREEnte@mus