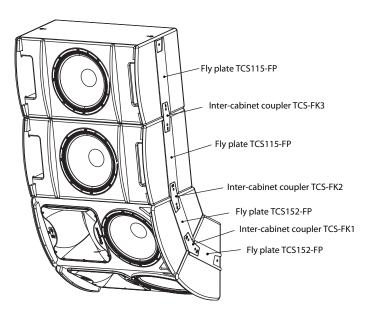

### **Mounting and Rigging**

The TCS-FK2 inter-cabinet coupler is designed to work with TCS122 and TCS152 series cabinets. It allows the cabinets to be configured with a TCS115B subwoofer, using a TCS122-FP or TCS152-FP fly plate kit, and a TCS115-FP fly plate kit.

Vertical array using fly plates and inter-cabinet couplers on left and right.