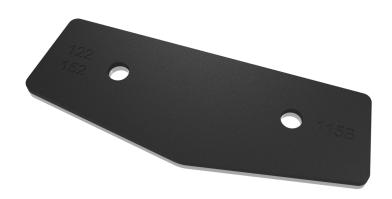

The TCS-FK2 consists of a pair of steel inter-cabinet couplers specifically designed to link either TCS115B and TCS122, or TCS115B and TCS152 cabinets together. The matt black powder coated couplers fit into the recesses provided in the fly plates, and are secured using the M10 bolts and washers supplied with their respective fly plate kits.

### **Mounting and Rigging**

The TCS-FK2 inter-cabinet coupler is designed to work with TCS122 and TCS152 series cabinets. It allows the cabinets to be configured with a TCS115B subwoofer, using a TCS122-FP or TCS152-FP fly plate kit, and a TCS115-FP fly plate kit.