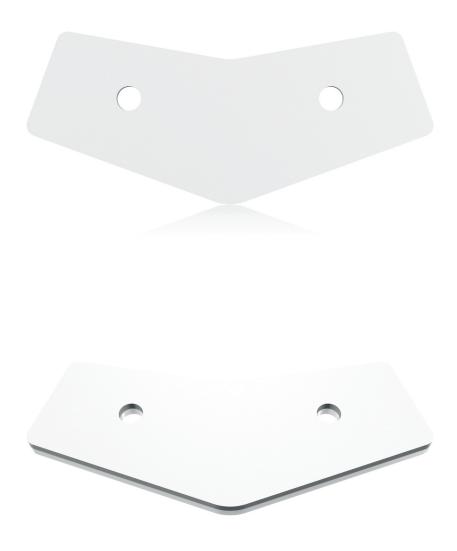

The TCS-FK1-R-WH consists of a pair of steel inter-cabinet couplers specifically designed to link two TCS122-WH or TCS152-WH weather resistant cabinets together. The matt white powder coated couplers fit into the recesses provided in the fly plates, and are secured using the M10 bolts and washers supplied with their respective fly plate kits.