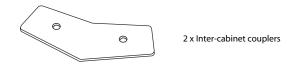

#### **Contents**

The TCS-FK1-R-WH consists of a pair of steel inter-cabinet couplers specifically designed to link two TCS122-WH or TCS152-WH weather resistant cabinets together. The matt white powder coated couplers fit into the recesses provided in the fly plates, and are secured using the M10 bolts and washers supplied with their respective fly plate kits.