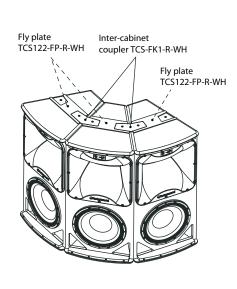

### **Mounting and Rigging**

The TCS-FK1-R-WH inter-cabinet coupler is designed to work with TCS122 and TCS152 series cabinets. It allows an array of two or more cabinets to be configured using TCS122-FP-R-WH or TCS152-FP-R-WH fly plate kits.

Vertical array using fly plates and inter-cabinet couplers on left and right.