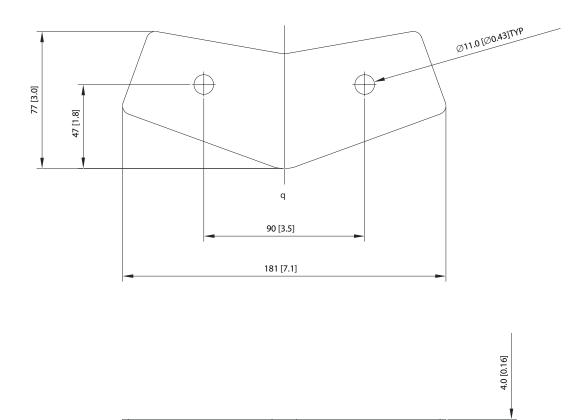

r resistant cabinets together. The matt white powder coated couplers fit into the recesses provided in the fly plates, and are secured using the M10 bolts and washers supplied with their respective fly plate kits.





#### You Are Covered

We always strive to provide the best possible Customer Experience. Our products are made in our own MUSIC Group factory using state-of-the-art automation, enhanced production workflows and quality assurance labs with the most sophisticated test equipment available in the world. As a result, we have one of the lowest product failure rates in the industry, and we confidently back it up with a generous 3-Year Warranty program.



# ATHENS TCS-FK1-R-WH

Inter-Cabinet Couplers for TCS122 or TCS152 Loudspeakers (Weather Resistant, White)

### **Dimensions**





## ATHENS TCS-FK1-R-WH

Inter-Cabinet Couplers for TCS122 or TCS152 Loudspeakers (Weather Resistant, White)

#### **Contents**



### **Mounting and Rigging**

The TCS-FK1-R-WH inter-cabinet coupler is designed to work with TCS122 and TCS152 series cabinets. It allows an array of two or more cabinets to be configured using TCS122-FP-R-WH or TCS152-FP-R-WH fly plate kits.







Vertical array using fly plates and inter-cabinet couplers on left and right.



### Loudspeaker Accessories

# ATHENS TCS-FK1-R-WH

Inter-Cabinet Couplers for TCS122 or TCS152 Loudspeakers (Weather Resistant, White)





#### Loudspeaker Accessories

## ATHENS TCS-FK1-R-WH

Inter-Cabinet Couplers for TCS122 or TCS152 Loudspeakers (Weather Resistant, White)





For service, support or more information contact t