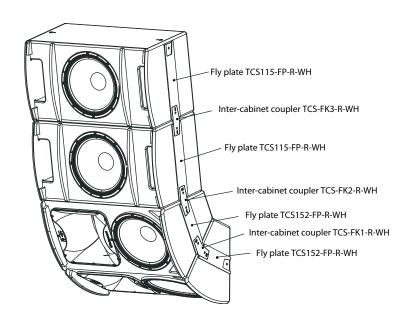

### **Mounting and Rigging**

The TCS-FK1-R-WH inter-cabinet coupler is designed to work with TCS122 and TCS152 series cabinets. It allows an array of two or more cabinets to be configured using TCS122-FP-R-WH or TCS152-FP-R-WH fly plate kits.

Vertical array using fly plates and inter-cabinet couplers on left and right.