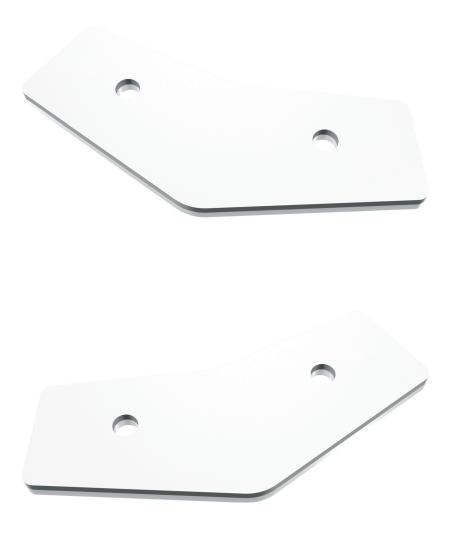

The TCS-FK1-R-WH consists of a pair of steel inter-cabinet couplers specifically designed to link two TCS122-WH or TCS152-WH weather resistant cabinets together. The matt white powder coated couplers fit into the recesses provided in the fly plates, and are secured using the M10 bolts and washers supplied with their respective fly plate kits.