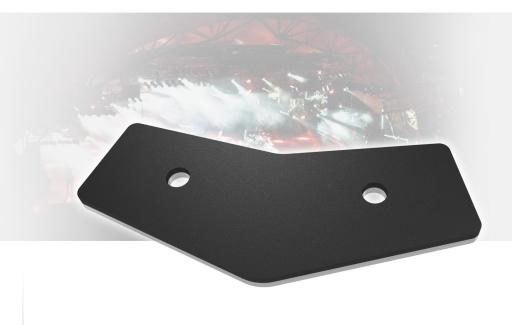

### ATHENS TCS-FK1

Inter-Cabinet Couplers for TCS122 or TCS152 Loudspeakers

- Inter-cabinet couplers for TCS loudspeakers
- Arrays multiples of TCS122 or TCS152
- Hard wearing semi matt black powder coat finish
- 10-Year Warranty Program\*
- Designed and engineered in the U.K.

The TCS-FK1 consists of a pair of steel inter-cabinet couplers specifically designed to link two TCS122 or TCS152 cabinets together. The matt black powder coated couplers fit into the recesses provided in the fly plates, and are secured using the M10 bolts and washers supplied with their respective fly plate kits.