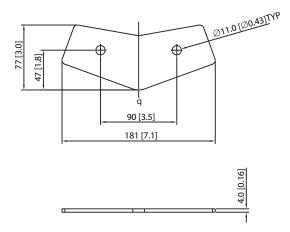

specifically designed to link two TCS122 or TCS152 cabinets together. The matt black powder coated couplers fit into the recesses provided in the fly plates, and are secured using the M10 bolts and washers supplied with their respective fly plate kits.





### You Are Covered

We always strive to provide the best possible Customer Experience. Our products are made in our own MUSIC Tribe factory using state-of-the-art automation, enhanced production workflows and quality assurance labs with the most sophisticated test equipment available in the world. As a result, we have one of the lowest product failure rates in the industry, and we confidently back it up with a generous Warranty program.



# ATHENS TCS-FK1

Inter-Cabinet Couplers for TCS122 or TCS152 Loudspeakers

### **Dimensions**





## ATHENS TCS-FK1

Inter-Cabinet Couplers for TCS122 or TCS152 Loudspeakers

### **Contents**



### **Mounting and Rigging**

The TCS-FK1 inter-cabinet coupler is designed to work with TCS122 and TCS152 series cabinets. It allows an array of two or more cabinets to be configured using TCS122-FP or TCS152-FP fly plate kits.



Horizontal clusters using fly plates and inter-cabinet couplers on top and bottom.



Vertical array using fly plates and inter-cabinet couplers on left and right.



# ATHENS TCS-FK1

Inter-Cabinet Couplers for TCS122 or TCS152 Loudspeakers







## ATHENS TCS-FK1

Inter-Cabinet Couplers for TCS122 or TCS152 Loudspeakers







For service, support or more information contact the TURBOSOUND location nearest you:

Europe MUSIC Tribe Brands UK Ltd. Tel: +44156 27