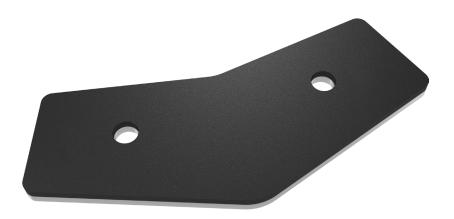

The TCS-FK1 consists of a pair of steel inter-cabinet couplers specifically designed to link two TCS122 or TCS152 cabinets together. The matt black powder coated couplers fit into the recesses provided in the fly plates, and are secured using the M10 bolts and washers supplied with their respective fly plate kits.

### **Mounting and Rigging**

The TCS-FK1 inter-cabinet coupler is designed to work with TCS122 and TCS152 series cabinets. It allows an array of two or more cabinets to be configured using TCS122-FP or TCS152-FP fly plate kits.