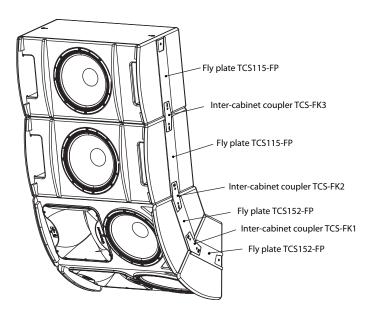

The TCS-FK1 consists of a pair of steel inter-cabinet couplers specifically designed to link two TCS122 or TCS152 cabinets together. The matt black powder coated couplers fit into the recesses provided in the fly plates, and are secured using the M10 bolts and washers supplied with their respective fly plate kits.

### **Mounting and Rigging**

The TCS-FK1 inter-cabinet coupler is designed to work with TCS122 and TCS152 series cabinets. It allows an array of two or more cabinets to be configured using TCS122-FP or TCS152-FP fly plate kits.