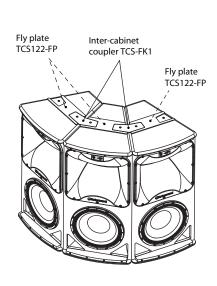

### **Mounting and Rigging**

The TCS-FK1 inter-cabinet coupler is designed to work with TCS122 and TCS152 series cabinets. It allows an array of two or more cabinets to be configured using TCS122-FP or TCS152-FP fly plate kits.

Horizontal clusters using fly plates and inter-cabinet couplers on top and bottom.

Vertical array using fly plates and inter-cabinet couplers on left and right.