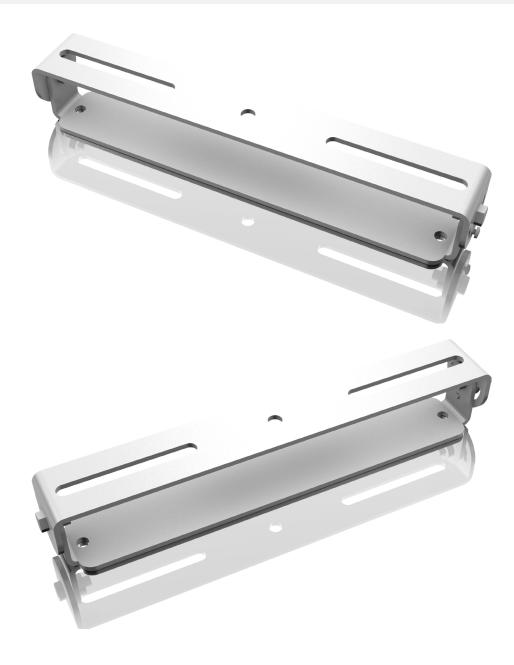

### **Mounting and Rigging Examples**

The TCS62-SB-WH swivel bracket allows the TCS62-WH cabinet to be wall or ceiling mounted, or attached to the bottom of a TCS122-WH or TCS152-WH cabinet for downfill applications.

TCS62-SB swivel bracket for wall or ceiling mounting

Downfill application using TCS62-SB bracket bolted beneath TCS122 or TCS152.