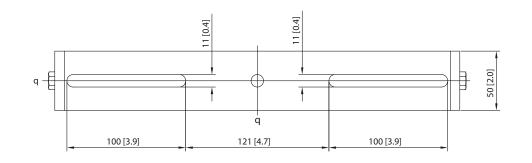

### Dimensions

consists of two parts: a ceiling plate; and a speaker plate, allowing each part to be fixed individually, and then assembled and angled to achieve the desired coverage.