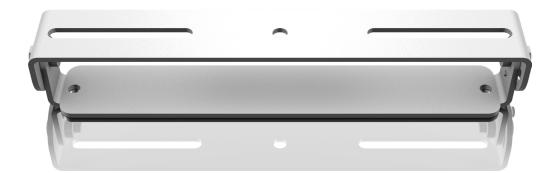

test equipment available in the world. As a result, we have one of the lowest product failure rates in the industry, and we confidently back it up with a generous Warranty program.



# ATHENS TCS62-SB-WH

Swivel Bracket for TCS62 Loudspeakers (White)

### Dimensions













# ATHENS TCS62-SB-WH

Swivel Bracket for TCS62 Loudspeakers (White)

#### **Contents:**



### **Mounting and Rigging Examples**

The TCS62-SB-WH swivel bracket allows the TCS62-WH cabinet to be wall or ceiling mounted, or attached to the bottom of a TCS122-WH or TCS152-WH cabinet for downfill applications.



TCS62-SB swivel bracket for wall or ceiling mounting



Downfill application using TCS62-SB bracket bolted beneath TCS122 or TCS152.



## ATHENS TCS62-SB-WH

Swivel Bracket for TCS62 Loudspeakers (White)







## ATHENS TCS62-SB-WH

Swivel Bracket for TCS62 Loudspeakers (White)





For service, support or more information contact the TURBOSOUND location nearest you:

Europe MUSIC Tribe Brands UK Ltd. Tel: +44156 273 2290 Email: CARECrea@music-group.com CAREEnte@music-group.com CARELife@music-group.com

USA/Canada MUSIC Tribe Commercial NV Inc. Tel: +1 702 800 8290 Email: CARECrea@music-group.com CAREEnte@music-group.com CARELife@music-group.com

Japan MUSIC Tribe Services JP K.K. Tel: +813 6231 0453 Email: CARECrea@music-group.com CARELife@music-group.com CARELife@music-group.com

MUSIC Tribe accepts no liability for any loss which may be suffered by any person who relies either wholly or in part upon any description, photograph, or statement contained herein. Technical specifications, ap