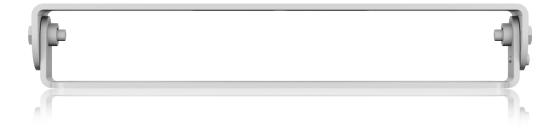

est equipment available in the world. As a result, we have one of the lowest product failure rates in the industry, and we confidently back it up with a generous Warranty program.



# ATHENS TCS62-SB-WH

Swivel Bracket for TCS62 Loudspeakers (White)

### Dimensions













# ATHENS TCS62-SB-WH

Swivel Bracket for TCS62 Loudspeakers (White)

#### **Contents:**



### **Mounting and Rigging Examples**

The TCS62-SB-WH swivel bracket allows the TCS62-WH cabinet to be wall or ceiling mounted, or attached to the bottom of a TCS122-WH or TCS152-WH cabinet for downfill applications.



TCS62-SB swivel bracket for wall or ceiling mounting



Downfill application using TCS62-SB bracket bolted beneath TCS122 or TCS152.



## ATHENS TCS62-SB-WH

Swivel Bracket for TCS62 Loudspeakers (White)







## ATHENS TCS62-SB-WH

Swivel Bracket for TCS62 Loudspeakers (White)





For service, support or more information contact the TURBOSOUND location nearest you:

Europe MUSIC Tribe Brands UK Ltd. Tel: +44156 273 2290 Email: CARECrea@music-group.com CAREEnte@music-group.com CARELife@music-group.com

USA/Canada MUSIC Tribe Commercial NV Inc. Tel: +1 702 800 8290 Email: CARECrea@music-group.com CAREEnte@music-group.com CARELife@music-group.com

Japan MUSIC Tribe Services JP K.K. Tel: +813 6231 0453 Email: CARECrea@music-group.com CARELife@music-group.com CARELife@music-group.com

MUSIC Tribe accepts no liability for any loss which may be suffered by any person who relies either wholly or in part upon any description, photograph, or statement contained herein. Technical specifications, appe