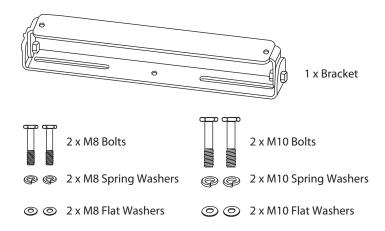

sists of two parts: a ceiling plate; and a speaker plate, allowing each part to be fixed individually, and then assembled and angled to achieve the desired coverage.



#### You Are Covered

We always strive to provide the best possible Customer Experience. Our products are made in our own MUSIC Tribe factory using stateof-the-art automation, enhanced production workflows and quality assurance labs with the most sophisticated test equipment available in the world. As a result, we have one of the lowest product failure rates in the industry, and we confidently back it up with a generous Warranty program.



# ATHENS TCS62-SB-WH

Swivel Bracket for TCS62 Loudspeakers (White)

### Dimensions













# ATHENS TCS62-SB-WH

Swivel Bracket for TCS62 Loudspeakers (White)

#### **Contents:**



### **Mounting and Rigging Examples**

The TCS62-SB-WH swivel bracket allows the TCS62-WH cabinet to be wall or ceiling mounted, or attached to the bottom of a TCS122-WH or TCS152-WH cabinet for downfill applications.



TCS62-SB swivel bracket for wall or ceiling mounting



Downfill application using TCS62-SB bracket bolted beneath TCS122 or TCS152.



## ATHENS TCS62-SB-WH

Swivel Bracket for TCS62 Loudspeakers (White)







## ATHENS TCS62-SB-WH

Swivel Bracket for TCS62 Loudspeakers (White)





For service, support or more information contact the TURBOSOUND location nearest you:

Europe MUSIC Tribe Brands UK Ltd. Tel: +44156 273 2290 Email: CARECrea@music-group.com CAREEnte@music-group.com CARELife@music-group.com

USA/Canada MUSIC Tribe Commercial NV Inc. Tel: +1 702 800 8290 Ema