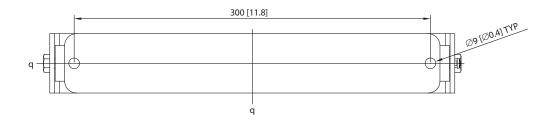

H or TCS152-WH cabinet, with the facility to alter the downward angle. The TCS62-SB-WH



consists of two parts: a ceiling plate; and a speaker plate, allowing each part to be fixed individually, and then assembled and angled to achieve the desired coverage.



#### You Are Covered

We always strive to provide the best possible Customer Experience. Our products are made in our own MUSIC Tribe factory using stateof-the-art automation, enhanced production workflows and quality assurance labs with the most sophisticated test equipment available in the world. As a result, we have one of the lowest product failure rates in the industry, and we confidently back it up with a generous Warranty program.



# ATHENS TCS62-SB-WH

Swivel Bracket for TCS62 Loudspeakers (White)

### Dimensions













# ATHENS TCS62-SB-WH

Swivel Bracket for TCS62 Loudspeakers (White)

#### **Contents:**



### **Mounting and Rigging Examples**

The TCS62-SB-WH swivel bracket allows the TCS62-WH cabinet to be wall or ceiling mounted, or attached to the bottom of a TCS122-WH or TCS152-WH cabinet for downfill applications.



TCS62-SB swivel bracket for wall or ceiling mounting



Downfill application using TCS62-SB bracket bolted beneath TCS122 or TCS152.



## ATHENS TCS62-SB-WH

Swivel Bracket for TCS62 Loudspeakers (White)







## ATHENS TCS62-SB-WH

Swivel Bracket for TCS62 Loudspeakers (White)





For service, support or more information contact the TURBOSOUND location nearest you:

Europe MUSIC Tribe Brands UK Ltd. Tel: +44156 273 2290 Email: CARECrea@music-group.com CAREEnte@music-group.com