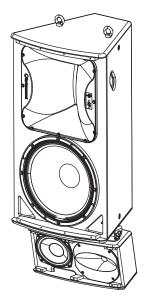

# ATHENS TCS62-SB-WH

Swivel Bracket for TCS62 Loudspeakers (White)

- Steel swivel bracket for TCS62 loudspeakers
- Mounts 1 speaker to a wall or below TCS122 and TCS152
- Hard wearing semi matt white powder coat finish
- 10-Year Warranty Program\*
- Designed and engineered in the U.K.

The TCS62-SB-WH is a matt white, powder coated swivel bracket specifically designed to hang the TCS62-WH in standalone applications, such as ceiling mounting in bars or clubs, or as an under-balcony fill. The TCS62-SB-WH can also be used to hang the TCS62-WH as a front fill beneath a TCS122-WH or TCS152-WH cabinet, with the facility to alter the downward angle. The TCS62-SB-WH

consists of two parts: a ceiling plate; and a speaker plate, allowing each part to be fixed individually, and then assembled and angled to achieve the desired coverage.