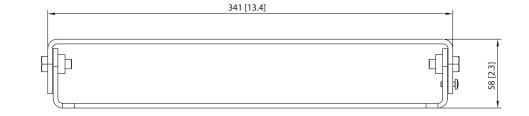

22-WH or TCS152-WH cabinet, with the facility to alter the downward angle. The TCS62-SB-WH



consists of two parts: a ceiling plate; and a speaker plate, allowing each part to be fixed individually, and then assembled and angled to achieve the desired coverage.



#### You Are Covered

We always strive to provide the best possible Customer Experience. Our products are made in our own MUSIC Tribe factory using stateof-the-art automation, enhanced production workflows and quality assurance labs with the most sophisticated test equipment available in the world. As a result, we have one of the lowest product failure rates in the industry, and we confidently back it up with a generous Warranty program.



# ATHENS TCS62-SB-WH

Swivel Bracket for TCS62 Loudspeakers (White)

### Dimensions













# ATHENS TCS62-SB-WH

Swivel Bracket for TCS62 Loudspeakers (White)

#### **Contents:**



### **Mounting and Rigging Examples**

The TCS62-SB-WH swivel bracket allows the TCS62-WH cabinet to be wall or ceiling mounted, or attached to the bottom of a TCS122-WH or TCS152-WH cabinet for downfill applications.



TCS62-SB swivel bracket for wall or ceiling mounting



Downfill application using TCS62-SB bracket bolted beneath TCS122 or TCS152.



## ATHENS TCS62-SB-WH

Swivel Bracket for TCS62 Loudspeakers (White)







## ATHENS TCS62-SB-WH

Swivel Bracket for TCS62 Loudspeakers (White)





For service, support or more information contact the TURBOSOUND location nearest you:

Europe MUSIC Tribe Brands UK Ltd. Tel: +44156 273 2290 Email: CARECrea@music-group.com CAREEnte@music-group