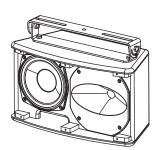

### **Mounting and Rigging Examples**

The TCS62-SB-WH swivel bracket allows the TCS62-WH cabinet to be wall or ceiling mounted, or attached to the bottom of a TCS122-WH or TCS152-WH cabinet for downfill applications.

TCS62-SB swivel bracket for wall or ceiling mounting

Downfill application using TCS62-SB bracket bolted beneath TCS122 or TCS152.