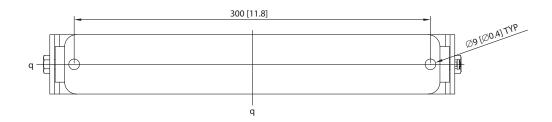

S122 or TCS152 cabinet, with the facility to alter the downward angle. The TCS62-SB consists of two



parts: a ceiling plate; and a speaker plate, allowing each part to be fixed individually, and then assembled and angled to achieve the desired coverage.



#### You Are Covered

We always strive to provide the best possible Customer Experience. Our products are made in our own MUSIC Tribe factory using stateof-the-art automation, enhanced production workflows and quality assurance labs with the most sophisticated test equipment available in the world. As a result, we have one of the lowest product failure rates in the industry, and we confidently back it up with a generous Warranty program.



Accessories

# ATHENS TCS62-SB

Swivel Bracket for TCS62 Loudspeakers

#### Dimensions













Accessories

## ATHENS TCS62-SB

Swivel Bracket for TCS62 Loudspeakers

#### **Contents:**



#### **Mounting and Rigging Examples**

The TCS62-SB swivel bracket allows the TCS62 cabinet to be wall or ceiling mounted, or attached to the bottom of a TCS122 or TCS152 cabinet for downfill applications.



TCS62-SB swivel bracket for wall or ceiling mounting



Downfill application using TCS62-SB bracket bolted beneath TCS122 or TCS152.



Accessories

## ATHENS TCS62-SB

Swivel Bracket for TCS62 Loudspeakers







Accessories

## ATHENS TCS62-SB

Swivel Bracket for TCS62 Loudspeakers





For service, support or more information contact the TURBOSOUND location nearest you:

Europe MUSIC Tribe Brands UK Ltd. Tel: +: 44156 273 2290 Email: CARECrea@music-group.com CARELife@music-group.com C