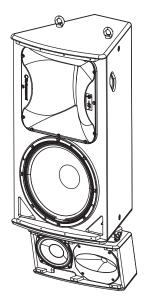

# ATHENS TCS62-SB

Swivel Bracket for TCS62 Loudspeakers

- Steel swivel bracket for TCS62 loudspeakers
- Mounts 1 speaker to a wall or below TCS122 and TCS152
- Hard wearing semi matt black powder coat finish
- 10-Year Warranty Program\*
- Designed and engineered in the U.K.

The TCS62-SB is a matt black, powder coated swivel bracket specifically designed to hang the TCS62 in standalone applications, such as ceiling mounting in bars or clubs, or as an under-balcony fill. The TCS62-SB can also be used to hang the TCS62 as a front fill beneath a TCS122 or TCS152 cabinet, with the facility to alter the downward angle. The TCS62-SB consists of two

parts: a ceiling plate; and a speaker plate, allowing each part to be fixed individually, and then assembled and angled to achieve the desired coverage.