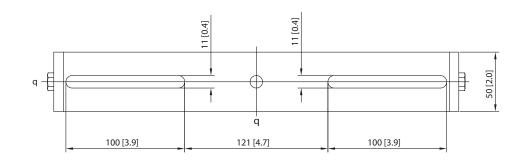

#### Dimensions

Accessories

The TCS62-SB is a matt black, powder coated swivel bracket specifically designed to hang the TCS62 in standalone applications, such as ceiling mounting in bars or clubs, or as an under-balcony fill. The TCS62-SB can also be used to hang the TCS62 as a front fill beneath a TCS122 or TCS152 cabinet, with the facility to alter the downward angle. The TCS62-SB consists of two

parts: a ceiling plate; and a speaker plate, allowing each part to be fixed individually, and then assembled and angled to achieve the desired coverage.