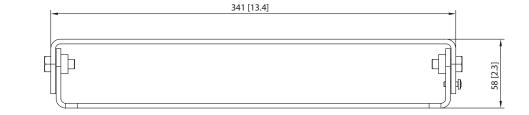

#### Dimensions

Accessories

The TCS62-SB is a matt black, powder coated swivel bracket specifically designed to hang the TCS62 in standalone applications, such as ceiling mounting in bars or clubs, or as an under-balcony fill. The TCS62-SB can also be used to hang the TCS62 as a front fill beneath a TCS122 or TCS152 cabinet, with the facility to alter the downward angle. The TCS62-SB consists of two

parts: a ceiling plate; and a speaker plate, allowing each part to be fixed individually, and then assembled and angled to achieve the desired coverage.