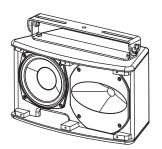

#### **Mounting and Rigging Examples**

The TCS62-SB swivel bracket allows the TCS62 cabinet to be wall or ceiling mounted, or attached to the bottom of a TCS122 or TCS152 cabinet for downfill applications.

TCS62-SB swivel bracket for wall or ceiling mounting

Downfill application using TCS62-SB bracket bolted beneath TCS122 or TCS152.

Accessories