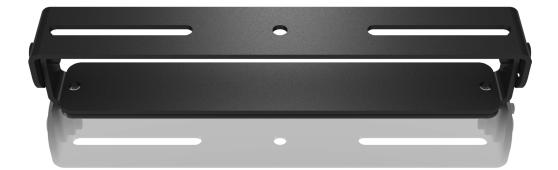

#### **Mounting and Rigging Examples**

The TCS62-SB swivel bracket allows the TCS62 cabinet to be wall or ceiling mounted, or attached to the bottom of a TCS122 or TCS152 cabinet for downfill applications.

TCS62-SB swivel bracket for wall or ceiling mounting

Downfill application using TCS62-SB bracket bolted beneath TCS122 or TCS152.

Accessories