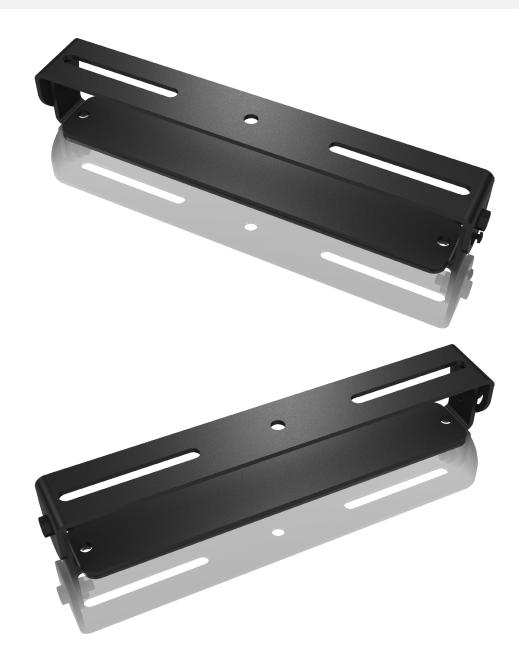

The TCS62-SB is a matt black, powder coated swivel bracket specifically designed to hang the TCS62 in standalone applications, such as ceiling mounting in bars or clubs, or as an under-balcony fill. The TCS62-SB can also be used to hang the TCS62 as a front fill beneath a TCS122 or TCS152 cabinet, with the facility to alter the downward angle. The TCS62-SB consists of two

parts: a ceiling plate; and a speaker plate, allowing each part to be fixed individually, and then assembled and angled to achieve the desired coverage.

#### **Mounting and Rigging Examples**

The TCS62-SB swivel bracket allows the TCS62 cabinet to be wall or ceiling mounted, or attached to the bottom of a TCS122 or TCS152 cabinet for downfill applications.