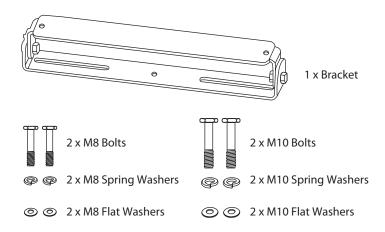

two



parts: a ceiling plate; and a speaker plate, allowing each part to be fixed individually, and then assembled and angled to achieve the desired coverage.



#### You Are Covered

We always strive to provide the best possible Customer Experience. Our products are made in our own MUSIC Tribe factory using stateof-the-art automation, enhanced production workflows and quality assurance labs with the most sophisticated test equipment available in the world. As a result, we have one of the lowest product failure rates in the industry, and we confidently back it up with a generous Warranty program.



Accessories

# ATHENS TCS62-SB

Swivel Bracket for TCS62 Loudspeakers

#### Dimensions













Accessories

## ATHENS TCS62-SB

Swivel Bracket for TCS62 Loudspeakers

#### **Contents:**



#### **Mounting and Rigging Examples**

The TCS62-SB swivel bracket allows the TCS62 cabinet to be wall or ceiling mounted, or attached to the bottom of a TCS122 or TCS152 cabinet for downfill applications.



TCS62-SB swivel bracket for wall or ceiling mounting



Downfill application using TCS62-SB bracket bolted beneath TCS122 or TCS152.



Accessories

## ATHENS TCS62-SB

Swivel Bracket for TCS62 Loudspeakers







Accessories

## ATHENS TCS62-SB

Swivel Bracket for TCS62 Loudspeakers





For service, support or more information contact the TURBOSOUND location nearest you:

Europe MUSIC Tribe Brands UK Ltd. Tel: +: 44156 273 2290 Email: CARECrea@music-group.com CARELife@music-group.com CARELife@music-group.com

USA/Canada MUSIC Tribe Commercial NV Inc. Tel: +1 702 800 8290 Email: C