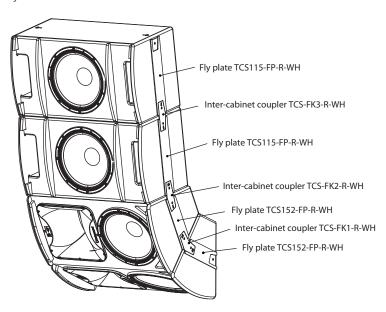

### **Mounting and Rigging**

The TCS152-FP-R-WH fly plate kit is designed to work with TCS152 series cabinets. It allows an array of two or more cabinets to be configured using various inter-cabinet couplers to join them together, or to join to a TCS115B-R-WH subwoofer.

The TCS152-FP-R-WH consists of a pair of stainless steel weather resistant fly plates specifically designed for flying TCS152-WH weather resistant cabinets. The matt white powder coated fly plates feature recesses that accept TCS-FK1-R-WH inter-cabinet couplers, with all being secured to the cabinet using the four M10 bolts and spring washers supplied with the fly plate kits.

A complete TCS152-FP-R-WH kit is required for each TCS152-WH cabinet that is to be arrayed.