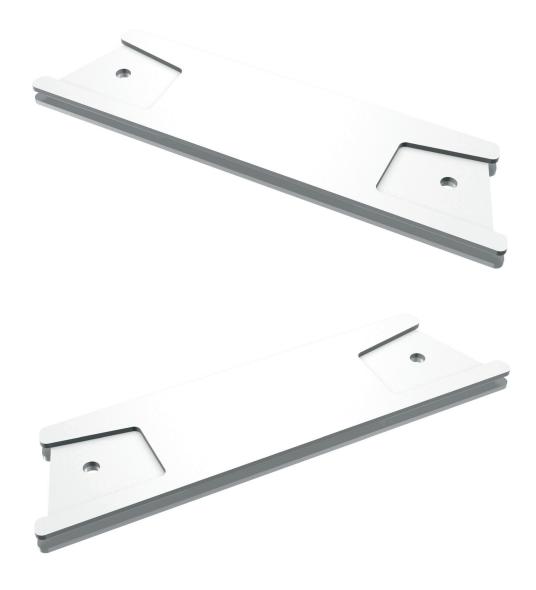

The TCS152-FP-R-WH consists of a pair of stainless steel weather resistant fly plates specifically designed for flying TCS152-WH weather resistant cabinets. The matt white powder coated fly plates feature recesses that accept TCS-FK1-R-WH inter-cabinet couplers, with all being secured to the cabinet using the four M10 bolts and spring washers supplied with the fly plate kits.

A complete TCS152-FP-R-WH kit is required for each TCS152-WH cabinet that is to be arrayed.