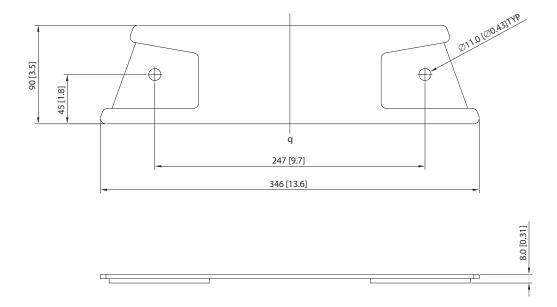

ter-cabinet couplers, with all being secured to the cabinet using the four M10 bolts and spring washers supplied with the fly plate kits.



A complete TCS152-FP-R-WH kit is required for each TCS152-WH cabinet that is to be arrayed.



#### You Are Covered

We always strive to provide the best possible Customer Experience. Our products are made in our own MUSIC Group factory using state-of-the-art automation, enhanced production workflows and quality assurance labs with the most sophisticated test equipment available in the world. As a result, we have one of the lowest product failure rates in the industry, and we confidently back it up with a generous 3-Year Warranty program.



# ATHENS TCS152-FP-R-WH

Fly Plate Kit for TCS152 Loudspeakers (Weather Resistant, White)

### **Dimensions**





## ATHENS TCS152-FP-R-WH

Fly Plate Kit for TCS152 Loudspeakers (Weather Resistant, White)

#### **Contents**



### **Mounting and Rigging**

The TCS152-FP-R-WH fly plate kit is designed to work with TCS152 series cabinets. It allows an array of two or more cabinets to be configured using various inter-cabinet couplers to join them together, or to join to a TCS115B-R-WH subwoofer.



Horizontal clusters using fly plates and inter-cabinet couplers on top and bottom.



Vertical array using fly plates and inter-cabinet couplers on left and right.



#### Loudspeaker Accessories

# ATHENS TCS152-FP-R-WH

Fly Plate Kit for TCS152 Loudspeakers (Weather Resistant, White)







#### Loudspeaker Accessories

## ATHENS TCS152-FP-R-WH

Fly Plate Kit for TCS152 Loudspeakers (Weather Resistant,