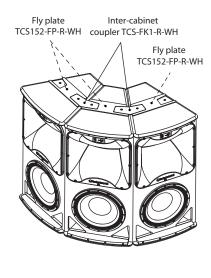

### **Mounting and Rigging**

The TCS152-FP-R-WH fly plate kit is designed to work with TCS152 series cabinets. It allows an array of two or more cabinets to be configured using various inter-cabinet couplers to join them together, or to join to a TCS115B-R-WH subwoofer.

Horizontal clusters using fly plates and inter-cabinet couplers on top and bottom.

Vertical array using fly plates and inter-cabinet couplers on left and right.