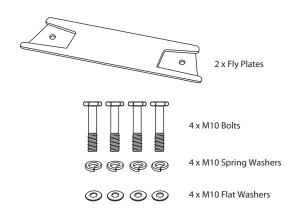

#### **Contents**

The TCS152-FP-R-WH consists of a pair of stainless steel weather resistant fly plates specifically designed for flying TCS152-WH weather resistant cabinets. The matt white powder coated fly plates feature recesses that accept TCS-FK1-R-WH inter-cabinet couplers, with all being secured to the cabinet using the four M10 bolts and spring washers supplied with the fly plate kits.