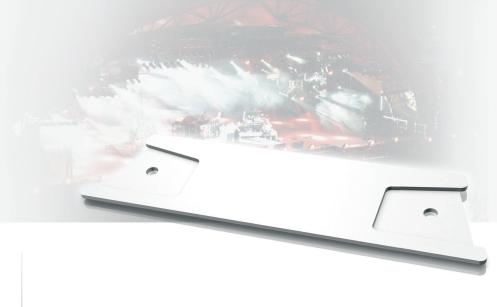

The TCS152-FP-R-WH consists of a pair of stainless steel weather resistant fly plates specifically designed for flying TCS152-WH weather resistant cabinets. The matt white powder coated fly plates feature recesses that accept TCS-FK1-R-WH inter-cabinet couplers, with all being secured to the cabinet using the four M10 bolts and spring washers supplied with the fly plate kits.

A complete TCS152-FP-R-WH kit is required for each TCS152-WH cabinet that is to be arrayed.