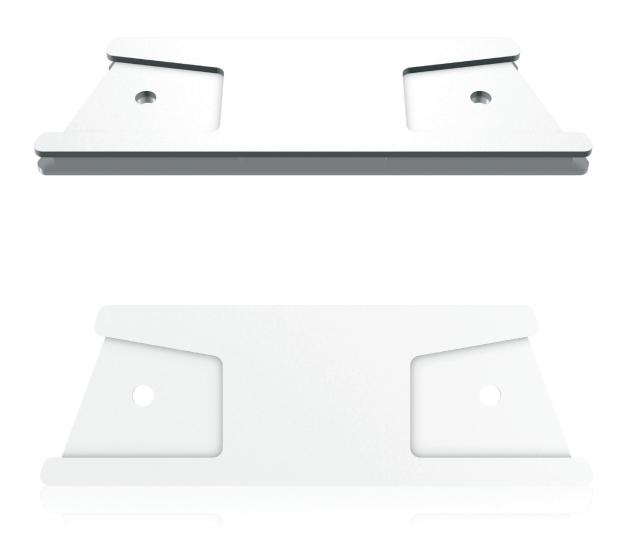

The TCS122-FP-R-WH consists of a pair of stainless steel weather resistant fly plates specifically designed for flying TCS122-WH weather resistant cabinets. The matt white powder coated fly plates feature recesses that accept TCS-FK1-R-WH inter-cabinet couplers, with all being secured to the cabinet using the four M10 bolts and spring washers supplied with the fly plate kits.

#### **Contents**