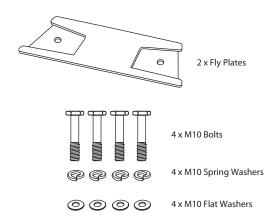

#### **Contents**

The TCS122-FP-R-WH consists of a pair of stainless steel weather resistant fly plates specifically designed for flying TCS122-WH weather resistant cabinets. The matt white powder coated fly plates feature recesses that accept TCS-FK1-R-WH inter-cabinet couplers, with all being secured to the cabinet using the four M10 bolts and spring washers supplied with the fly plate kits.