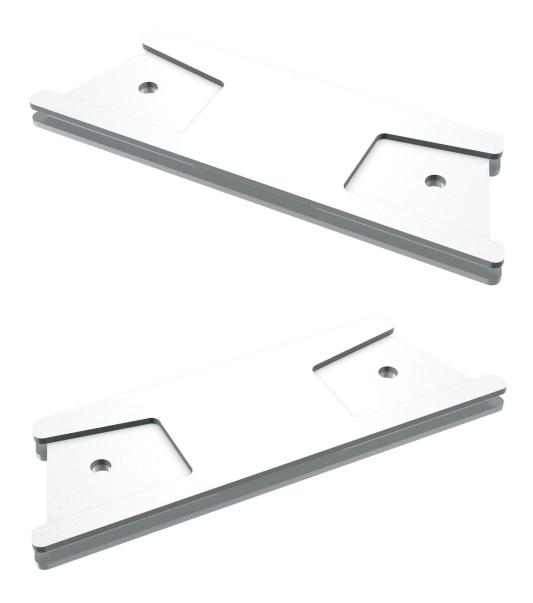

The TCS122-FP-R-WH consists of a pair of stainless steel weather resistant fly plates specifically designed for flying TCS122-WH weather resistant cabinets. The matt white powder coated fly plates feature recesses that accept TCS-FK1-R-WH inter-cabinet couplers, with all being secured to the cabinet using the four M10 bolts and spring washers supplied with the fly plate kits.

A complete TCS122-FP-R-WH kit is required for each TCS122-WH cabinet that is to be arrayed.