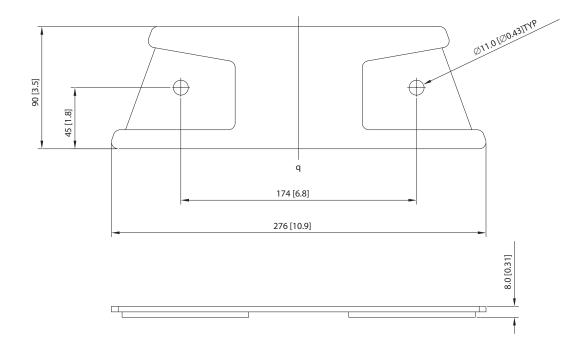

ter-cabinet couplers, with all being secured to the cabinet using the four M10 bolts and spring washers supplied with the fly plate kits.



A complete TCS122-FP-R-WH kit is required for each TCS122-WH cabinet that is to be arrayed.



#### You Are Covered

We always strive to provide the best possible Customer Experience. Our products are made in our own MUSIC Group factory using state-of-the-art automation, enhanced production workflows and quality assurance labs with the most sophisticated test equipment available in the world. As a result, we have one of the lowest product failure rates in the industry, and we confidently back it up with a generous 3-Year Warranty program.



# ATHENS TCS122-FP-R-WH

Fly Plate Kit for TCS122 Loudspeakers (Weather Resistant, White)

### **Dimensions**





## ATHENS TCS122-FP-R-WH

Fly Plate Kit for TCS122 Loudspeakers (Weather Resistant, White)

#### **Contents**



### **Mounting and Rigging**

The TCS122-FP-R-WH fly plate kit is designed to work with TCS122 series cabinets. It allows an array of two or more cabinets to be configured using various inter-cabinet couplers to join them together, or to join to a TCS115B-WH subwoofer.







Vertical array using fly plates and inter-cabinet couplers on left and right.



#### Loudspeaker Accessories

# ATHENS TCS122-FP-R-WH

Fly Plate Kit for TCS122 Loudspeakers (Weather Resistant, White)





#### Loudspeaker Accessories

# ATHENS TCS122-FP-R-WH

Fly Plate Kit for TCS122 Loudspeakers (Weather Resistant, White)





Europe MUSIC Group Services UK Tel: +44 156 273 2290 Email: CARE@music-grou