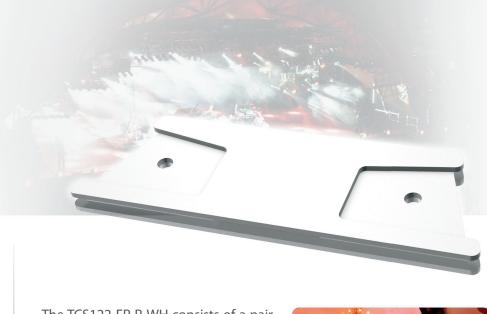

The TCS122-FP-R-WH consists of a pair of stainless steel weather resistant fly plates specifically designed for flying TCS122-WH weather resistant cabinets. The matt white powder coated fly plates feature recesses that accept TCS-FK1-R-WH inter-cabinet couplers, with all being secured to the cabinet using the four M10 bolts and spring washers supplied with the fly plate kits.

A complete TCS122-FP-R-WH kit is required for each TCS122-WH cabinet that is to be arrayed.