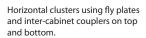

### **Mounting and Rigging**

The TCS122-FP-R-WH fly plate kit is designed to work with TCS122 series cabinets. It allows an array of two or more cabinets to be configured using various inter-cabinet couplers to join them together, or to join to a TCS115B-WH subwoofer.