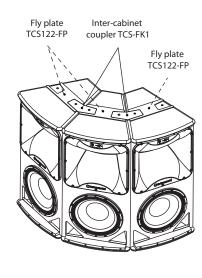

### **Mounting and Rigging**

The TCS122-FP-R-WH fly plate kit is designed to work with TCS122 series cabinets. It allows an array of two or more cabinets to be configured using various inter-cabinet couplers to join them together, or to join to a TCS115B-WH subwoofer.

Vertical array using fly plates and inter-cabinet couplers on left and right.