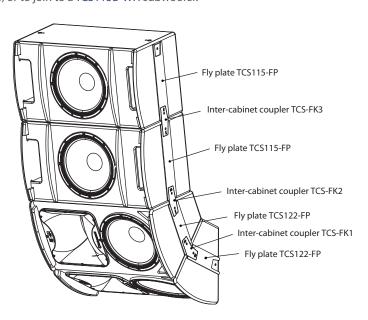

The TCS122-FP-R-WH consists of a pair of stainless steel weather resistant fly plates specifically designed for flying TCS122-WH weather resistant cabinets. The matt white powder coated fly plates feature recesses that accept TCS-FK1-R-WH inter-cabinet couplers, with all being secured to the cabinet using the four M10 bolts and spring washers supplied with the fly plate kits.

A complete TCS122-FP-R-WH kit is required for each TCS122-WH cabinet that is to be arrayed.

### **Mounting and Rigging**

The TCS122-FP-R-WH fly plate kit is designed to work with TCS122 series cabinets. It allows an array of two or more cabinets to be configured using various inter-cabinet couplers to join them together, or to join to a TCS115B-WH subwoofer.