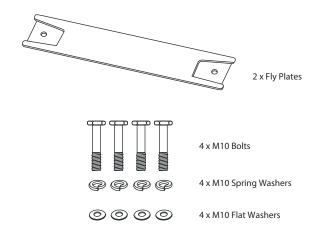

#### **Contents**

The TCS115-FP-WH consists of a pair of steel fly plates specifically designed for flying TCS115-WH cabinets. The matt white powder coated fly plates feature recesses that accept TCS-FK3-WH inter-cabinet couplers, with all being secured to the cabinet using the four M10 bolts and spring washers supplied with the fly plate kits.