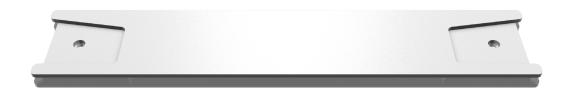

The TCS115-FP-WH consists of a pair of steel fly plates specifically designed for flying TCS115-WH cabinets. The matt white powder coated fly plates feature recesses that accept TCS-FK3-WH inter-cabinet couplers, with all being secured to the cabinet using the four M10 bolts and spring washers supplied with the fly plate kits.

A complete TCS115-FP-WH kit is required for each TCS115-WH cabinet that is to be arrayed.