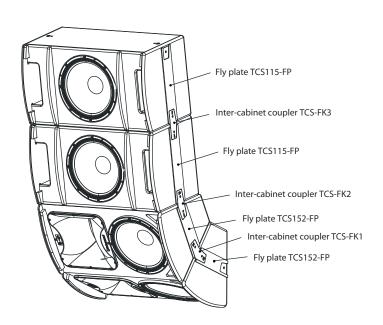

### **Mounting and Rigging**

The TCS115-FP fly plate kit is designed to work with the TCS115B subwoofer. It allows an array of two or more cabinets to be configured using the TCS-FK3 inter-cabinet coupler.

Vertical array using fly plates and inter-cabinet couplers on left and right.