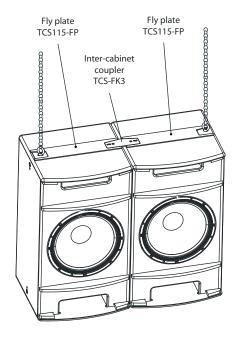

### **Mounting and Rigging**

The TCS115-FP fly plate kit is designed to work with the TCS115B subwoofer. It allows an array of two or more cabinets to be configured using the TCS-FK3 inter-cabinet coupler.

Vertical array using fly plates and inter-cabinet couplers on left and right.