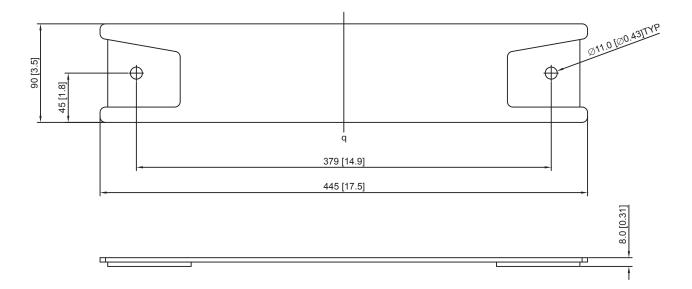

recesses that accept TCS-FK3-WH inter-cabinet couplers, with all being secured to the cabinet using the four M10 bolts and spring washers supplied with the fly plate kits.



A complete TCS115-FP-WH kit is required for each TCS115-WH cabinet that is to be arrayed.



### You Are Covered

We always strive to provide the best possible Customer Experience. Our products are made in our own MUSIC Tribe factory using stateof-the-art automation, enhanced production workflows and quality assurance labs with the most sophisticated test equipment available in the world. As a result, we have one of the lowest product failure rates in the industry, and we confidently back it up with a generous Warranty program.



# ATHENS TCS115-FP-WH

Fly Plate Kit for TCS115 Subwoofers (White)

### **Dimensions**





# ATHENS TCS115-FP-WH

Fly Plate Kit for TCS115 Subwoofers (White)

#### **Contents**



### **Mounting and Rigging**

The TCS115-FP fly plate kit is designed to work with the TCS115B subwoofer. It allows an array of two or more cabinets to be configured using the TCS-FK3 inter-cabinet coupler.







Vertical array using fly plates and inter-cabinet couplers on left and right.



# ATHENS TCS115-FP-WH

Fly Plate Kit for TCS115 Subwoofers (White)







# ATHENS TCS115-FP-WH

Fly Plate Kit for TCS115 Subwoofers (White)





For service, support or more information contact the TURBOSOUND location nearest you:

Europe MUSIC Tribe Brands UK Ltd. Tel: +44156 273 2290 Email: CARECrea@music-group.com CAREEnte@music-group.com

CARELife@music-group.com

USA/Canada MUSIC Tribe Commercial NV Inc