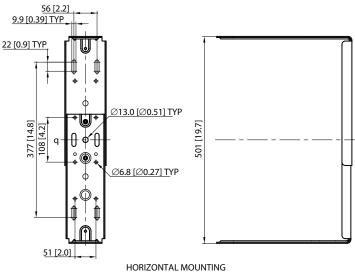

e fasteners required for assembly. After the iQ8 is securely mounted and adjusted for the desired coverage, the screws



attaching the enclosure to the bracket should be fully tightened to finalise the installation.



## Accessories

iQ8-WB

Steel Wall Bracket for iQ8 Loudspeakers



## You Are Covered

We always strive to provide the best possible Customer Experience. Our products are made in our own MUSIC Tribe factory using state-of-the-art automation, enhanced production workflows and quality assurance labs with the most sophisticated test equipment available in the world. As a result, we have one of the lowest product failure rates in the industry, and we confidently back it up with a generous Warranty program.



iQ8-WB

Steel Wall Bracket for iQ8 Loudspeakers

# **Dimensions**







iQ8-WB

Steel Wall Bracket for iQ8 Loudspeakers





# iQ8-WB

Steel Wall Bracket for iQ8 Loudspeakers





## Accessories

# iQ8-WB

Steel Wall Bracket for iQ8 Loudspeakers





For service, support or more information contact the TURBOSOUND location nearest you:

Europe MUSIC Tribe Brands UK Ltd. Tel: +44156 273 2290 Email: CARECrea@music-group.com CAREEnte@music-group.com

CARELife@music-group.com

USA/Canada MUSIC Tribe Commercial NV Inc. Tel: +1702 800 8290 Email: CAREfrea@music-group.com CAREfrite@music-group.com

CARELife@music-group.com

Japan MUSIC Tribe Services JP K.K. Tel: +81 3 6231 0453 Email: CARECrea@music-group.com CAREEnte@music-group.com CARELife@music-group.com