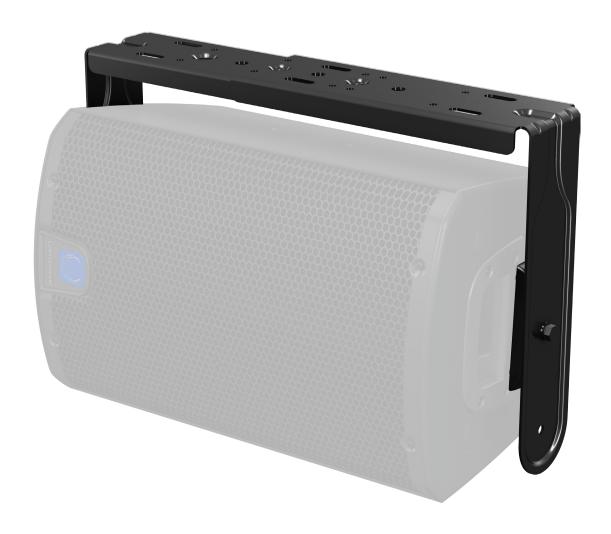

## Accessories

iQ8-WB

Steel Wall Bracket for iQ8 Loudspeakers

iQ8-WB

Steel Wall Bracket for iQ8 Loudspeakers

# iQ8-WB

Steel Wall Bracket for iQ8 Loudspeakers