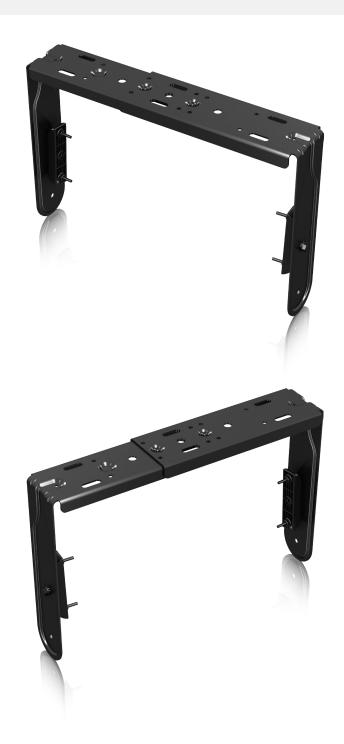

The iQ8-WB is a matt black, powder coated wall bracket specifically designed to hang the iQ8 in standalone applications, such as wall or ceiling mounting in bars or clubs, or as an under-balcony fill. The iQ8-WB consists of two yoke spacers and brackets, plus all the fasteners required for assembly. After the iQ8 is securely mounted and adjusted for the desired coverage, the screws

attaching the enclosure to the bracket should be fully tightened to finalise the installation.