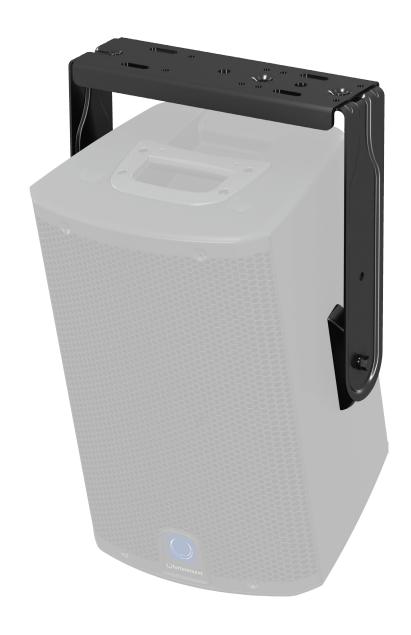

# iQ8-WB

Steel Wall Bracket for iQ8 Loudspeakers

- Steel wall bracket for iQ8 loudspeakers
- Mounts 1 speaker horizontally or vertically to a wall
- Adjustable angle for optimum audience coverage
- Hard wearing semi matt black powder coat finish
- 10-Year Warranty Program\*
- Designed and engineered in the U.K.

The iQ8-WB is a matt black, powder coated wall bracket specifically designed to hang the iQ8 in standalone applications, such as wall or ceiling mounting in bars or clubs, or as an under-balcony fill. The iQ8-WB consists of two yoke spacers and brackets, plus all the fasteners required for assembly. After the iQ8 is securely mounted and adjusted for the desired coverage, the screws

attaching the enclosure to the bracket should be fully tightened to finalise the installation.