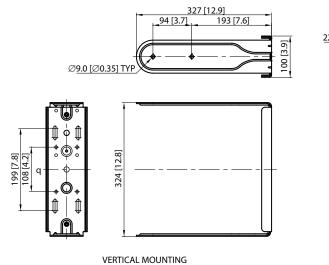

the fasteners required for assembly. After the iQ8 is securely mounted and adjusted for the desired coverage, the screws



attaching the enclosure to the bracket should be fully tightened to finalise the installation.



## Accessories

iQ8-WB

Steel Wall Bracket for iQ8 Loudspeakers



## You Are Covered

We always strive to provide the best possible Customer Experience. Our products are made in our own MUSIC Tribe factory using state-of-the-art automation, enhanced production workflows and quality assurance labs with the most sophisticated test equipment available in the world. As a result, we have one of the lowest product failure rates in the industry, and we confidently back it up with a generous Warranty program.



iQ8-WB

Steel Wall Bracket for iQ8 Loudspeakers

# **Dimensions**







iQ8-WB

Steel Wall Bracket for iQ8 Loudspeakers





# iQ8-WB

Steel Wall Bracket for iQ8 Loudspeakers





## Accessories

# iQ8-WB

Steel Wall Bracket for iQ8 Loudspeakers





For service, support or more information contact the TURBOSOUND location nearest you:

Europe MUSIC Tribe Brands UK Ltd. Tel: +44156 273 2290 Email: CARECrea@music-group.com CAREEnte@music-group.com

CARELife@music-group.com

USA/Canada MUSIC Tribe Commercial NV Inc. Tel: +1702 800 8290 Email: CAREfrea@music-group.com CAREfrite@music-group.com

CARELife@music-group.com

Japan MUSIC Tribe Services JP K.K. Tel: +81 3 6231 0453 Email: CARECrea@music-group.com CAREEnte@music-group.com CARELife@music-group.com