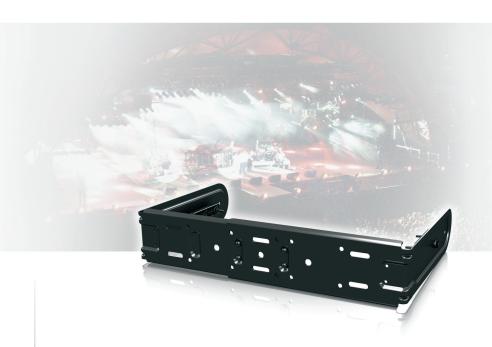

Steel Wall Bracket for iQ10 Loudspeakers

- Steel wall bracket for iQ10 loudspeakers
- Mounts 1 speaker horizontally or vertically to a wall
- Adjustable angle for optimum audience coverage
- Hard wearing semi matt black powder coat finish
- 3-Year Warranty Program\*
- Designed and engineered in England

The iQ10-WB is a matt black, powder coated wall bracket specifically designed to hang the iQ10 in standalone applications, such as wall or ceiling mounting in bars or clubs, or as an under-balcony fill. The iQ10-WB consists of two yoke spacers and brackets, plus all the fasteners required for assembly. After the iQ10 is securely mounted and adjusted for the desired coverage, the screws

attaching the enclosure to the bracket should be fully tightened to finalise the installation.