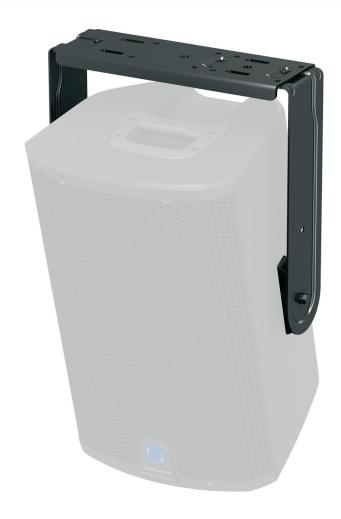

Steel Wall Bracket for iQ10 Loudspeakers

- Steel wall bracket for iQ10 loudspeakers
- Mounts 1 speaker horizontally or vertically to a wall
- Adjustable angle for optimum audience coverage
- Hard wearing semi matt black powder coat finish
- 3-Year Warranty Program\*
- Designed and engineered in England

The iQ10-WB is a matt black, powder coated wall bracket specifically designed to hang the iQ10 in standalone applications, such as wall or ceiling mounting in bars or clubs, or as an under-balcony fill. The iQ10-WB consists of two yoke spacers and brackets, plus all the fasteners required for assembly. After the iQ10 is securely mounted and adjusted for the desired coverage, the screws

attaching the enclosure to the bracket should be fully tightened to finalise the installation.