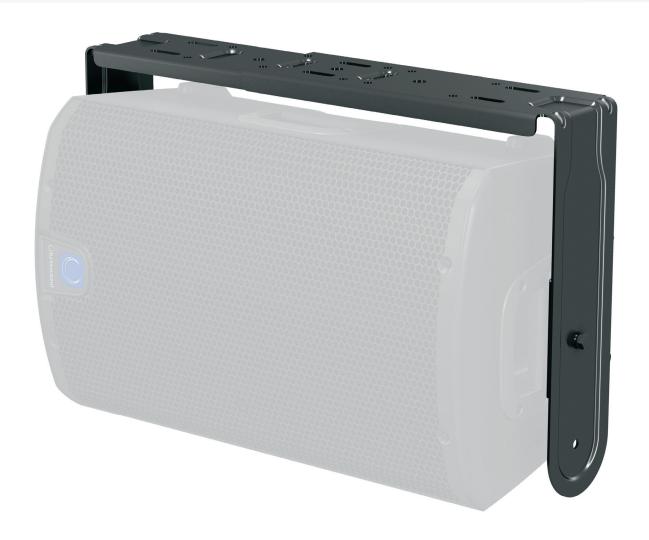

Steel Wall Bracket for iQ10 Loudspeakers

- Steel wall bracket for iQ10 loudspeakers
- Mounts 1 speaker horizontally or vertically to a wall
- Adjustable angle for optimum audience coverage
- Hard wearing semi matt black powder coat finish
- 3-Year Warranty Program\*
- Designed and engineered in England

The iQ10-WB is a matt black, powder coated wall bracket specifically designed to hang the iQ10 in standalone applications, such as wall or ceiling mounting in bars or clubs, or as an under-balcony fill. The iQ10-WB consists of two yoke spacers and brackets, plus all the fasteners required for assembly. After the iQ10 is securely mounted and adjusted for the desired coverage, the screws

attaching the enclosure to the bracket should be fully tightened to finalise the installation.