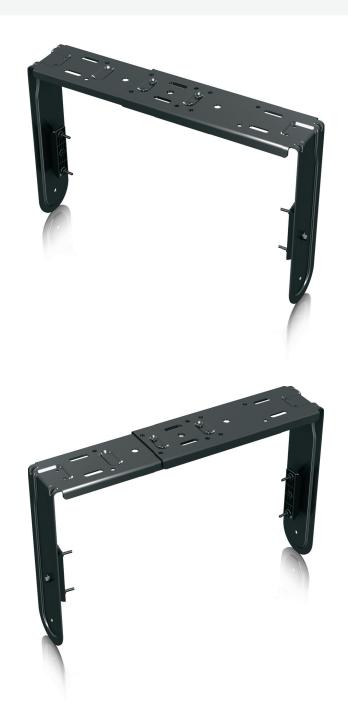

Steel Wall Bracket for iQ10 Loudspeakers

- Steel wall bracket for iQ10 loudspeakers
- Mounts 1 speaker horizontally or vertically to a wall
- Adjustable angle for optimum audience coverage
- Hard wearing semi matt black powder coat finish
- 3-Year Warranty Program\*
- Designed and engineered in England

The iQ10-WB is a matt black, powder coated wall bracket specifically designed to hang the iQ10 in standalone applications, such as wall or ceiling mounting in bars or clubs, or as an under-balcony fill. The iQ10-WB consists of two yoke spacers and brackets, plus all the fasteners required for assembly. After the iQ10 is securely mounted and adjusted for the desired coverage, the screws