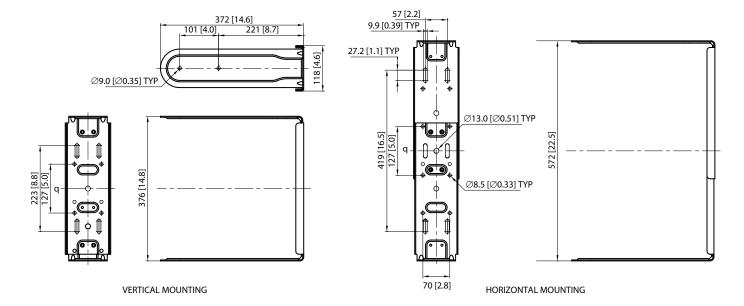

#### **Dimensions**

Steel Wall Bracket for iQ10 Loudspeakers

Steel Wall Bracket for iQ10 Loudspeakers

Steel Wall Bracket for iQ10 Loudspeakers

For service, support or more information contact the TURBOSOUND location nearest you: