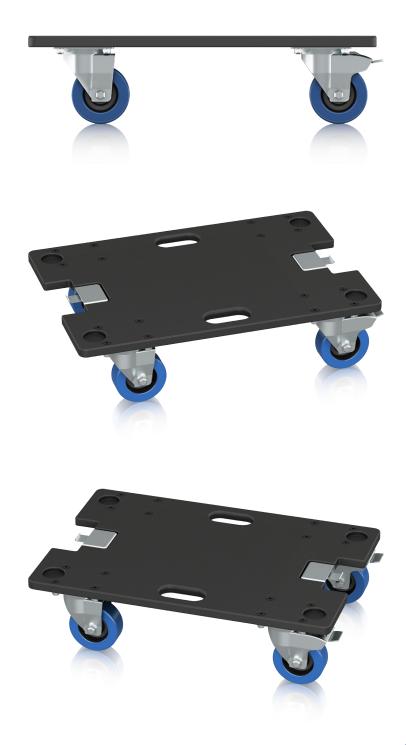

### iNSPIRE iP3000-WHB

Wheel Board for iP3000 Power Stand

- 18mm (¾") plywood construction wheel board for iP3000
- Transports one iP3000 power stand subwoofer
- Lockable plated steel castors with rubber tyres
- Butterfly latches for secure connection to the subwoofer
- Hard wearing semi matt black paint finish
- 3-Year Warranty Program\*
- Designed and engineered in the U.K.

### **Built Rugged for the Road**

Constructed of premium-grade 18 mm (¾") plywood, the iP3000-WHB features lockable, plated steel castors with rubber tyres for a smooth ride. Butterfly latches are provided for securing the power stand – and the hard wearing semi matt black paint finish will keep it looking great for many years to come.