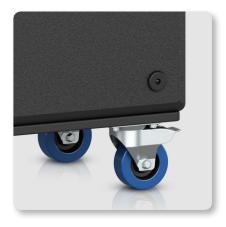

### iNSPIRE iP3000-WHB

Wheel Board for iP3000 Power Stand

- 18mm (¾") plywood construction wheel board for iP3000
- Transports one iP3000 power stand subwoofer
- Lockable plated steel castors with rubber tyres
- Butterfly latches for secure connection to the subwoofer
- Hard wearing semi matt black paint finish
- 3-Year Warranty Program\*
- Designed and engineered in the U.K.

### **Built Rugged for the Road**

Constructed of premium-grade 18 mm (¾") plywood, the iP3000-WHB features lockable, plated steel castors with rubber tyres for a smooth ride. Butterfly latches are provided for securing the power stand – and the hard wearing semi matt black paint finish will keep it looking great for many years to come.