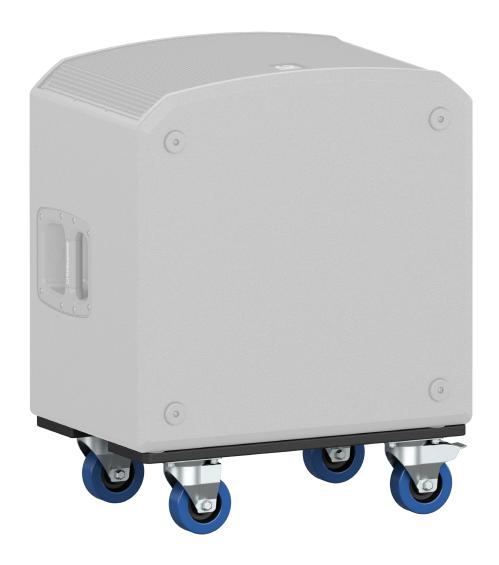

### iNSPIRE iP3000-WHB

Wheel Board for iP3000 Power Stand

- 18mm (¾") plywood construction wheel board for iP3000
- Transports one iP3000 power stand subwoofer
- Lockable plated steel castors with rubber tyres
- Butterfly latches for secure connection to the subwoofer
- Hard wearing semi matt black paint finish
- 3-Year Warranty Program\*
- Designed and engineered in the U.K.

The iP3000-WHB is the purposebuilt wheel board for conveniently transporting your TURBOSOUND iP3000 Power Stand.

### **Built Rugged for the Road**

Constructed of premium-grade 18 mm (¾") plywood, the iP3000-WHB features lockable, plated steel castors with rubber tyres for a smooth ride. Butterfly latches are provided for securing the power stand – and the hard wearing semi matt black paint finish will keep it looking great for many years to come.