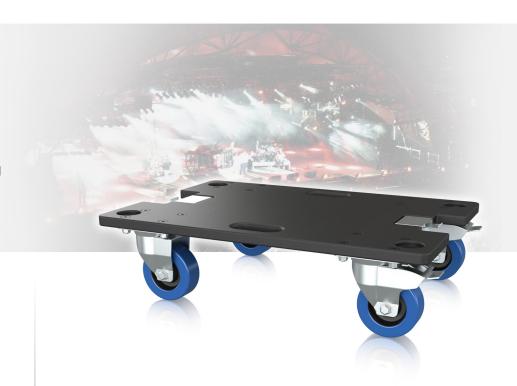

### iNSPIRE iP3000-WHB

Wheel Board for iP3000 Power Stand

- 18mm (¾") plywood construction wheel board for iP3000
- Transports one iP3000 power stand subwoofer
- Lockable plated steel castors with rubber tyres
- Butterfly latches for secure connection to the subwoofer
- Hard wearing semi matt black paint finish
- 3-Year Warranty Program\*
- Designed and engineered in the U.K.

The iP3000-WHB is the purposebuilt wheel board for conveniently transporting your TURBOSOUND iP3000 Power Stand.

### **Built Rugged for the Road**

Constructed of premium-grade 18 mm (¾") plywood, the iP3000-WHB features lockable, plated steel castors with rubber tyres for a smooth ride. Butterfly latches are provided for securing the power stand – and the hard wearing semi matt black paint finish will keep it looking great for many years to come.