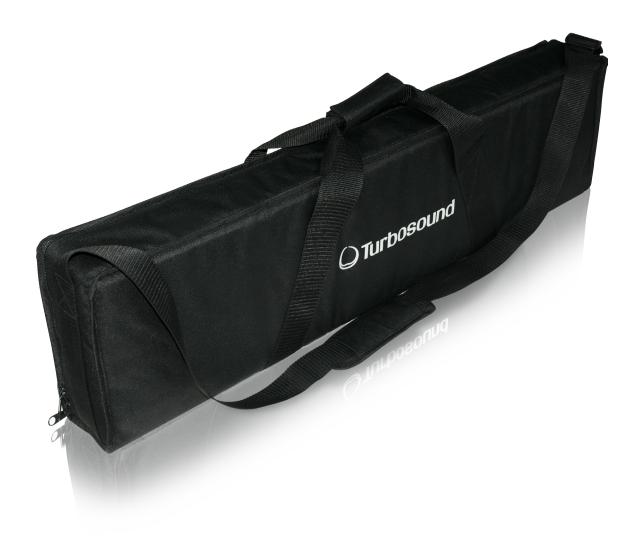

## iNSPIRE iP2000-TB

Deluxe Water Resistant Transport Bag for iP2000 Column Loudspeaker

- Deluxe water resistant transport bag for column loudspeaker section
- Rugged black multi-layer nylon outer material prevents ingress of dirt and dust
- Thick interior foam padding provides superior protection in transit
- Integral carry handles and shoulder strap
- Ideal for TURBOSOUND iP2000 column loudspeaker
- 10-Year Warranty Program\*
- Designed and engineered in the U.K.

You depend on your PA system to work perfectly night after night – so protect it with a custom-fit TURBOSOUND deluxe water-resistant cover. Made of super-tough, multilayer black nylon, the iP2000-TB is a "must-have" accessory for your iP2000 Column Loudspeaker.

# Protection Against the Elements

The rugged iP2000-TB helps keep your iP2000 free from dirt and moisture during transit to and from the gig, and protects it from dust inbetween performances.

## Made to Travel

Equipped with a convenient carry handle and shoulder strap, the transport bag cradles your iP2000 column loudspeaker in a thick layer of interior padding for exceptional protection during transit.

#### Value

The super-tough, multi-layer black nylon iP2000-TB fits your iP2000 Column Loudspeaker like a glove, and protects your investment from dirt, dust and rain – and is an amazingly-affordable way to keep your gear looking great for years.