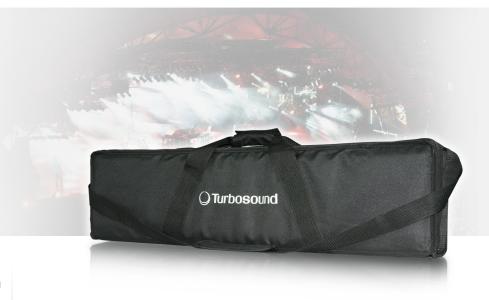

## iNSPIRE iP2000-TB

Deluxe Water Resistant Transport Bag for iP2000 Column Loudspeaker

- Deluxe water resistant transport bag for column loudspeaker section
- Rugged black multi-layer nylon outer material prevents ingress of dirt and dust
- Thick interior foam padding provides superior protection in transit
- Integral carry handles and shoulder strap
- Ideal for TURBOSOUND iP2000 column loudspeaker
- 10-Year Warranty Program\*
- Designed and engineered in the U.K.

You depend on your PA system to work perfectly night after night – so protect it with a custom-fit TURBOSOUND deluxe water-resistant cover. Made of super-tough, multilayer black nylon, the iP2000-TB is a "must-have" accessory for your iP2000 Column Loudspeaker.

# Protection Against the Elements

The rugged iP2000-TB helps keep your iP2000 free from dirt and moisture during transit to and from the gig, and protects it from dust inbetween performances.

## Made to Travel

Equipped with a convenient carry handle and shoulder strap, the transport bag cradles your iP2000 column loudspeaker in a thick layer of interior padding for exceptional protection during transit.

#### Value

The super-tough, multi-layer black nylon iP2000-TB fits your iP2000 Column Loudspeaker like a glove, and protects your investment from dirt, dust and rain – and is an amazingly-affordable way to keep your gear looking great for years.