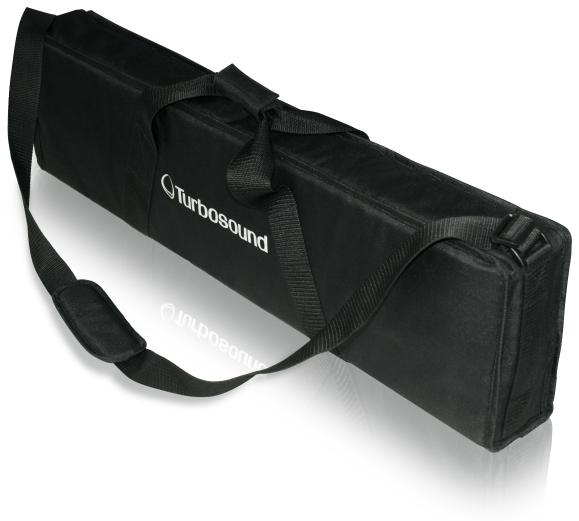

## iNSPIRE iP2000-TB

Deluxe Water Resistant Transport Bag for iP2000 Column Loudspeaker

- Deluxe water resistant transport bag for column loudspeaker section
- Rugged black multi-layer nylon outer material prevents ingress of dirt and dust
- Thick interior foam padding provides superior protection in transit
- Integral carry handles and shoulder strap
- Ideal for TURBOSOUND iP2000 column loudspeaker
- 10-Year Warranty Program\*
- Designed and engineered in the U.K.

You depend on your PA system to work perfectly night after night – so protect it with a custom-fit TURBOSOUND deluxe water-resistant cover. Made of super-tough, multilayer black nylon, the iP2000-TB is a "must-have" accessory for your iP2000 Column Loudspeaker.

# Protection Against the Elements

The rugged iP2000-TB helps keep your iP2000 free from dirt and moisture during transit to and from the gig, and protects it from dust inbetween performances.

## Made to Travel

Equipped with a convenient carry handle and shoulder strap, the transport bag cradles your iP2000 column loudspeaker in a thick layer of interior padding for exceptional protection during transit.

#### Value

The super-tough, multi-layer black nylon iP2000-TB fits your iP2000 Column Loudspeaker like a glove, and protects your investment from dirt, dust and rain – and is an amazingly-affordable way to keep your gear looking great for years.