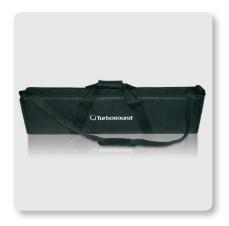

## iNSPIRE iP2000-TB

Deluxe Water Resistant Transport Bag for iP2000 Column Loudspeaker

- Deluxe water resistant transport bag for column loudspeaker section
- Rugged black multi-layer nylon outer material prevents ingress of dirt and dust
- Thick interior foam padding provides superior protection in transit
- Integral carry handles and shoulder strap
- Ideal for TURBOSOUND iP2000 column loudspeaker
- 10-Year Warranty Program\*
- Designed and engineered in the U.K.

You depend on your PA system to work perfectly night after night – so protect it with a custom-fit TURBOSOUND deluxe water-resistant cover. Made of super-tough, multilayer black nylon, the iP2000-TB is a "must-have" accessory for your iP2000 Column Loudspeaker.

# Protection Against the Elements

The rugged iP2000-TB helps keep your iP2000 free from dirt and moisture during transit to and from the gig, and protects it from dust inbetween performances.

## Made to Travel

Equipped with a convenient carry handle and shoulder strap, the transport bag cradles your iP2000 column loudspeaker in a thick layer of interior padding for exceptional protection during transit.

#### Value

The super-tough, multi-layer black nylon iP2000-TB fits your iP2000 Column Loudspeaker like a glove, and protects your investment from dirt, dust and rain – and is an amazingly-affordable way to keep your gear looking great for years.