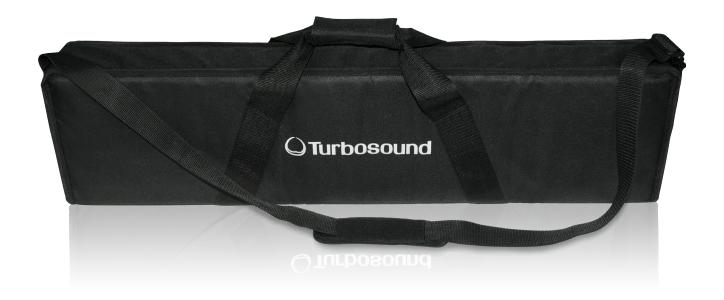

## iNSPIRE iP2000-TB

Deluxe Water Resistant Transport Bag for iP2000 Column Loudspeaker

- Deluxe water resistant transport bag for column loudspeaker section
- Rugged black multi-layer nylon outer material prevents ingress of dirt and dust
- Thick interior foam padding provides superior protection in transit
- Integral carry handles and shoulder strap
- Ideal for TURBOSOUND iP2000 column loudspeaker
- 10-Year Warranty Program\*
- Designed and engineered in the U.K.

You depend on your PA system to work perfectly night after night – so protect it with a custom-fit TURBOSOUND deluxe water-resistant cover. Made of super-tough, multilayer black nylon, the iP2000-TB is a "must-have" accessory for your iP2000 Column Loudspeaker.

# Protection Against the Elements

The rugged iP2000-TB helps keep your iP2000 free from dirt and moisture during transit to and from the gig, and protects it from dust inbetween performances.

## Made to Travel

Equipped with a convenient carry handle and shoulder strap, the transport bag cradles your iP2000 column loudspeaker in a thick layer of interior padding for exceptional protection during transit.

#### Value

The super-tough, multi-layer black nylon iP2000-TB fits your iP2000 Column Loudspeaker like a glove, and protects your investment from dirt, dust and rain – and is an amazingly-affordable way to keep your gear looking great for years.