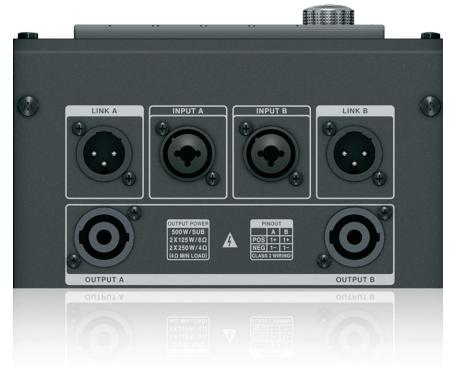

| Connectors          |                                     |
|---------------------|-------------------------------------|
| Output L / R        | 2 x Neutrik speakON*                |
|                     | NL4, pins 1+ / 1-                   |
| Input A / B         | 2 x combo jack / XLR                |
| Sensitivity         | 4 dBu, nominal                      |
| Input impedance     | 16 kΩ unbalanced, 33 kΩ balanced    |
| Maximum input level | +22 dBu                             |
| Link output         | XLR                                 |
| Mains supply        | IEC mains connector with integrated |
|                     | power switch                        |