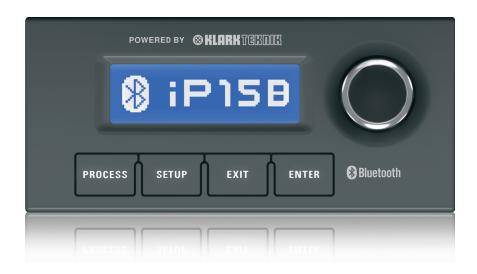

## Built-in Digital Mixer - Comprehensive Remote Control

The iP15B features a fully addressable onboard digital mixer with two combo jack/XLR connectors that accept balanced and unbalanced connections for dynamic mics and line-level instruments. The simple and intuitive user interface consists of a single rotary push-encoder with Process, Setup, Exit and Enter function buttons. A beautifully-backlit LCD panel displays parameters for Delay (up to 300 ms), Limiter, High/Low shelving and parametric EQs, and Presets. All settings can be controlled locally, or via free downloadable iPhone/iPad apps – and locked down to prevent unauthorised access.

We take Bluetooth a step further, giving you total control of the iP15B directly from your iPhone or iPad. This amazing feature lets you adjust all settings from either the listening area or the stage, for the perfect sound every time. The dedicated apps are available free of charge at turbosound.com, or from the Apple App Store.

## **Bluetooth Ready**

The days of tape decks, CD and even mp3 players are long gone. Now your music lives on your smartphone or computer tablet, so you can stop searching for those outdated cables and fancy adapters. An industry first, the iP15B puts all your music at your fingertips via stereo Bluetooth. Now with a simple wave of your hand, you can stream music from any Bluetooth-equipped iOS device, such as your iPad, iPod touch, iPhone – or even your laptop computer.

| Rotary push-encoder         |
|-----------------------------|
| iOS interface via Bluetooth |
|                             |

| User DSP Functions |                                    |
|--------------------|------------------------------------|
| Factory FO process | Decitioning Count mode phace       |
| Factory EQ presets | Positioning, Sound mode, phase     |
| Display            | LCD 128 x 32, blue, backlit        |
| Equalisation       | Bass, middle and treble            |
| Crossover          | High pass L-R 24 dB/oct            |
| Protection         | Lock-out function for all settings |