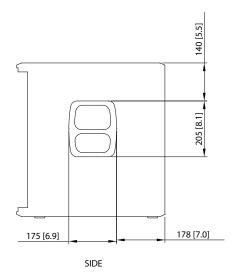

## **Dimensions**

# inspire ip15B

| Enclosure              |                                          |
|------------------------|------------------------------------------|
| Dimensions (H x W x D) | 570 x 460 x 545 mm (22.4 x 18.1 x 21.5") |
| Net weight             | 26.3 kg (58.0 lbs)                       |
| Construction           | 15 mm (%") birch plywood sub             |
| Finish                 | Semi matt black paint                    |
| Grille                 | Powder coated perforated steel           |