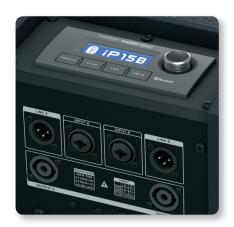

## Built-in Digital Mixer - Comprehensive Remote Control

The iP15B features a fully addressable onboard digital mixer with two combo jack/XLR connectors that accept balanced and unbalanced connections for dynamic mics and line-level instruments. The simple and intuitive user interface consists of a single rotary push-encoder with Process, Setup, Exit and Enter function buttons. A beautifully-backlit LCD panel displays parameters for Delay (up to 300 ms), Limiter, High/Low shelving and parametric EQs, and Presets. All settings can be controlled locally, or via free downloadable iPhone/iPad apps – and locked down to prevent unauthorised access.

| Connectors          |                                     |
|---------------------|-------------------------------------|
| Output L / R        | 2 x Neutrik speakON*                |
|                     | NL4, pins 1+ / 1-                   |
| Input A / B         | 2 x combo jack / XLR                |
| Sensitivity         | 4 dBu, nominal                      |
| Input impedance     | 16 kΩ unbalanced, 33 kΩ balanced    |
| Maximum input level | +22 dBu                             |
| Link output         | XLR                                 |
| Mains supply        | IEC mains connector with integrated |
|                     | power switch                        |