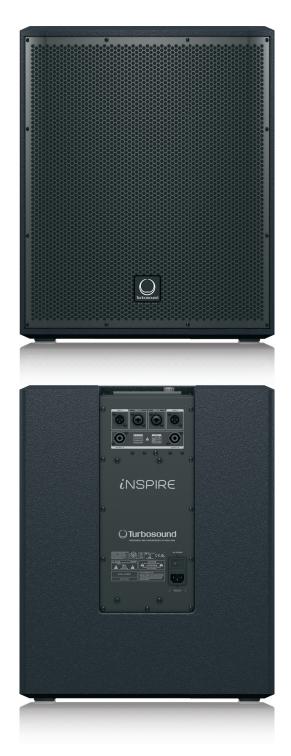

**INSPIRE** The 1,000-Watt iP15B subwoofer powered produces high levels of low-end punch, with the definition and clarity typically reserved for much larger systems. Equipped with a dedicated 600-Watt Class-D amplifier for the 15" long-excursion Low-Frequency (LF) driver, and 2 x 200-Watt amps for your passive satellite speakers, the iP15B is ideally-suited for small to medium-

sized performance venues, houses of worship, boardroom presentations, nightclubs, and much more. Lightweight (26.3 kg / 58.0 lbs) and easy to transport, the iP15B also features a 2-channel digital mixer with industry-leading KLARK TEKNIK Digital Sound Processing (DSP), Class-D amplifier and Spatial Sound technologies – plus convenient Bluetooth stereo audio streaming and iPhone/iPad remote control. Put simply, this coolrunning system delivers amazingly-deep, chest-pounding bass that will keep the party going all night long.

# inspire ip15B

| Enclosure              |                                          |
|------------------------|------------------------------------------|
| Dimensions (H x W x D) | 570 x 460 x 545 mm (22.4 x 18.1 x 21.5") |
| Net weight             | 26.3 kg (58.0 lbs)                       |
| Construction           | 15 mm (%") birch plywood sub             |
| Finish                 | Semi matt black paint                    |
| Grille                 | Powder coated perforated steel           |