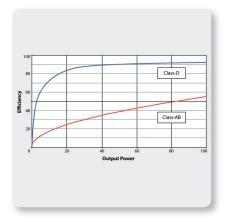

TURBOSOUND is proud to incorporate custom-engineered KLARK TEKNIK Class-D amplifier and DSP technologies into their products.

## DSP - the Secret to Superb Sound

From the instant your signal enters the iP15B, the built-in KLARK TEKNIK DSP (Digital Signal Processor) takes over, ensuring the highest possible signal integrity. Much more than just selective EQ enhancement, the 24-bit DSP analyzes the incoming signal and intelligently applies specific filters to actually improve the sound quality. It's like having an audio engineer monitoring the input and output signals, dialing in the perfect EQ and constantly making subtle adjustments to the crossover, compressor/limiter and more – all of which adds up to significantly better sound.