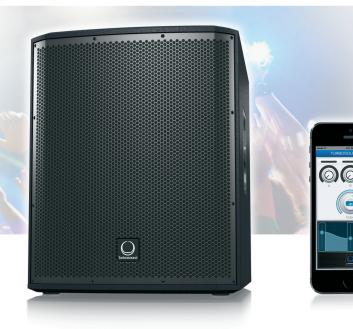

## iNSPIRE iP15B

1,000 Watt Powered 15" Subwoofer with Dual Amplifiers for Satellite Speakers, KLARK TEKNIK Spatial Sound Technology, Digital Mixer, Remote Control via iPhone/iPad and Bluetooth Audio Streaming

We take Bluetooth a step further, giving you total control of the iP15B directly from your iPhone or iPad. This amazing feature lets you adjust all settings from either the listening area or the stage, for the perfect sound every time. The dedicated apps are available free of charge at turbosound.com, or from the Apple App Store.

## **Bluetooth Ready**

The days of tape decks, CD and even mp3 players are long gone. Now your music lives on your smartphone or computer tablet, so you can stop searching for those outdated cables and fancy adapters. An industry first, the iP15B puts all your music at your fingertips via stereo Bluetooth. Now with a simple wave of your hand, you can stream music from any Bluetooth-equipped iOS device, such as your iPad, iPod touch, iPhone – or even your laptop computer.