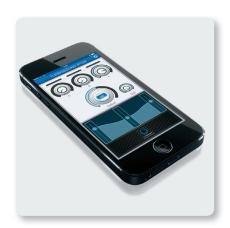

## Built-in Digital Mixer - Comprehensive Remote Control

The iP15B features a fully addressable onboard digital mixer with two combo jack/XLR connectors that accept balanced and unbalanced connections for dynamic mics and line-level instruments. The simple and intuitive user interface consists of a single rotary push-encoder with Process, Setup, Exit and Enter function buttons. A beautifully-backlit LCD panel displays parameters for Delay (up to 300 ms), Limiter, High/Low shelving and parametric EQs, and Presets. All settings can be controlled locally, or via free downloadable iPhone/iPad apps – and locked down to prevent unauthorised access.

We take Bluetooth a step further, giving you total control of the iP15B directly from your iPhone or iPad. This amazing feature lets you adjust all settings from either the listening area or the stage, for the perfect sound every time. The dedicated apps are available free of charge at turbosound.com, or from the Apple App Store.