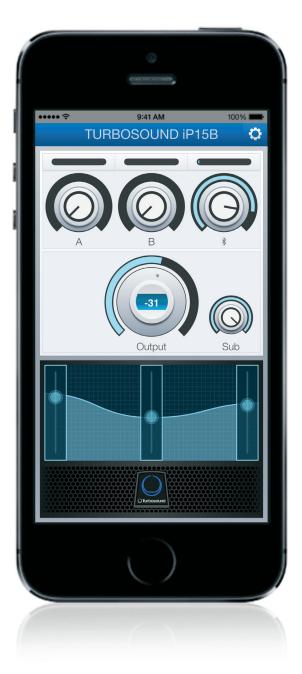

## Built-in Digital Mixer - Comprehensive Remote Control

The iP15B features a fully addressable onboard digital mixer with two combo jack/XLR connectors that accept balanced and unbalanced connections for dynamic mics and line-level instruments. The simple and intuitive user interface consists of a single rotary push-encoder with Process, Setup, Exit and Enter function buttons. A beautifully-backlit LCD panel displays parameters for Delay (up to 300 ms), Limiter, High/Low shelving and parametric EQs, and Presets. All settings can be controlled locally, or via free downloadable iPhone/iPad apps – and locked down to prevent unauthorised access.

We take Bluetooth a step further, giving you total control of the iP15B directly from your iPhone or iPad. This amazing feature lets you adjust all settings from either the listening area or the stage, for the perfect sound every time. The dedicated apps are available free of charge at turbosound.com, or from the Apple App Store.