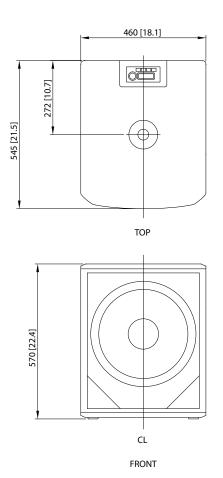

## **Dimensions**

# inspire ip15B

| Enclosure              |                                          |
|------------------------|------------------------------------------|
| Dimensions (H x W x D) | 570 x 460 x 545 mm (22.4 x 18.1 x 21.5") |
| Net weight             | 26.3 kg (58.0 lbs)                       |
| Construction           | 15 mm (%") birch plywood sub             |
| Finish                 | Semi matt black paint                    |
| Grille                 | Powder coated perforated steel           |