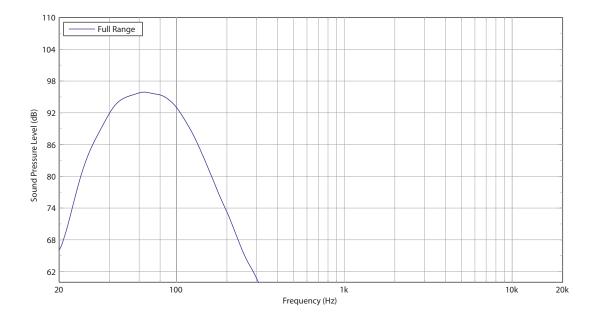

## Frequency Response Sensitivity 1 W / 1 m

## **Technical Specifications**

| System             |                            |
|--------------------|----------------------------|
| Frequency response | 45 Hz - 150 Hz ±3 dB       |
|                    | 38 Hz – 200 Hz -10 dB      |
| Nominal dispersion | Half space                 |
| Maximum SPL        | 120 dB                     |
| Crossover type     | Active                     |
| Transducers        | 1 x 15" (381 mm) LF driver |
| Limiter            | Peak and RMS               |