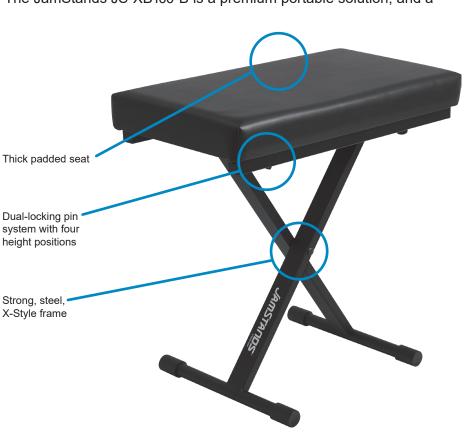

## **JS-XB100-B** ITEM# 18401

The JamStands JS-XB100-B is our best portable piano bench yet. This full featured bench offers extra capacity (up to 300 lbs.) in a travel ready size! The thick (2.5") padded seat helps prevent fatigue on stage or in the studio, and four positions make the bench easily adjustable to your preferred height. The sturdy, x-style frame offers a dual-locking clutch system for support you can count on. Last but not least, the JS-XB100-B folds flat for easy storage and transport. The JamStands JS-XB100-B is a premium portable solution, and a perfect fit for almost any player!

## Specs

- Product Name: JS-XB100-B (Black)
- Part Number: 18401 (Black)
- · Adjustable Positions: 4
- Height Range: 22.25" 18.25" (565mm – 464mm)
- Seat Thickness: 2.5" (64mm)
- Seat Dimensions: 23.5" x 11.5" (597mm x 292mm)
- · Load Capacity: 300 lbs. (136 kg)
- Weight: 11 lbs. (4.9 kg)