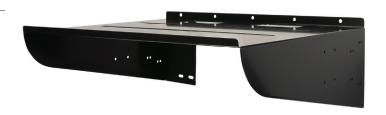

#### **GENERAL DESCRIPTION**

The WS20X16 is a 20"W x 16"D wall mount equipment shelf with a ventilated platform, 1/2" raised front lip, two support arms, and a maximum static load capacity of 100 lbs. Black powder coat finish.