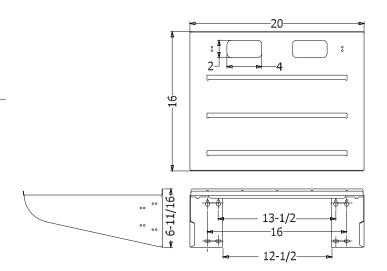

#### **GENERAL DESCRIPTION**

The WS20X16 is a 20"W x 16"D wall mount equipment shelf with a ventilated platform, 1/2" raised front lip, two support arms, and a maximum static load capacity of 100 lbs. Black powder coat finish.

#### **MECHANICAL SPECIFICATIONS**

Static Load Capacity | 100 Pounds\*

\*SAFETY WARNING - It is the responsibility of the Contractor and AHJ to determine the fastener type and installation method based on the static load, mounting structure, and local building codes.