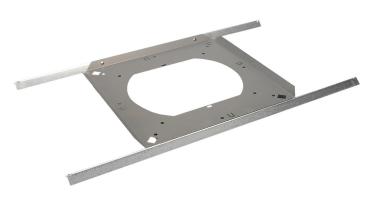

## **LOUDSPEAKER MOUNTING DEVICES**

SSB-6

**Loudspeaker Support Bridge** for Quam BR8-2WS, 2-pc Baffle ONLY

## **GENERAL DESCRIPTION**

The SSB-6 is a rust resistant steel, load bearing support for loudspeaker assemblies in a drop-tile ceiling grid. Easy mark & cut "square" hole design for fast and efficient installation. Multiple seismic tie-off points are provided. Quick mount tabs hold the back box in place without screws.