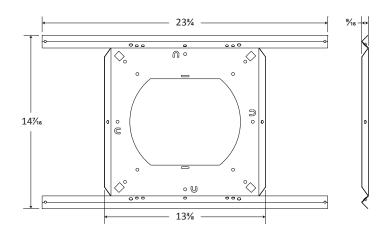

## **INTENDED USE** - Indoor or Protected Outdoor Environment

**Installation** | Parallel to floor plane in a suspended ceiling structure; maximum span of 24" in one dimension.