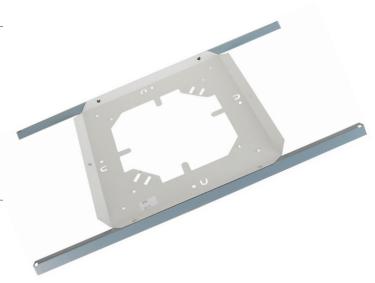

#### **GENERAL DESCRIPTION**

The SSB-3 is a rust resistant steel, load bearing support for round or square loudspeaker assemblies in a drop-tile ceiling grid. Easy "mark & cut" "square" hole design for fast and efficient installation. Multiple seismic tie-off points are provided. Tinnerman clips provide easy screw threading, quick mount tabs hold the back box in place without screws, and locating tabs provide secure mounting positions in ceiling tiles.

# **INTENDED USE - Indoor Environment**

**Installation** Parallel to floor plane in a suspended ceiling structure; maximum span of 24" in one dimension.