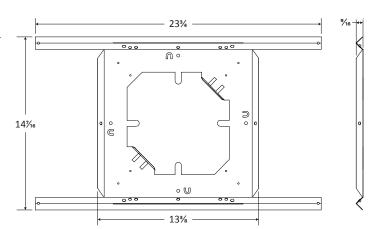

#### **GENERAL DESCRIPTION**

The SSB-3 is a rust resistant steel, load bearing support for round or square loudspeaker assemblies in a drop-tile ceiling grid. Easy "mark & cut" "square" hole design for fast and efficient installation. Multiple seismic tie-off points are provided. Tinnerman clips provide easy screw threading, quick mount tabs hold the back box in place without screws, and locating tabs provide secure mounting positions in ceiling tiles.

# **INTENDED USE - Indoor Environment**

**Installation** Parallel to floor plane in a suspended ceiling structure; maximum span of 24" in one dimension.