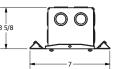

#### **JUNCTION BOX ACCESS**

| 2 Vertical Sides       | 2x 1/2"/ 3/4" eccentric k/o conduit                                                                               |
|------------------------|-------------------------------------------------------------------------------------------------------------------|
|                        | 2x 1/2"/ 3/4" eccentric k/o conduit<br>4x 1/2"/ 3/4" eccentric k/o conduit<br>4x 1/2"/ 3/4" eccentric k/o conduit |
| Top Horizontal Surface | 4x 1/2"/ 3/4" eccentric k/o conduit                                                                               |
|                        |                                                                                                                   |

## **MECHANICAL ATTACHMENT**

**Bottom Horizontal** 2x 8-32 formed threads to attach 2-gang Surface

adapter plate if required

Tie-Offs 4x Total, 1 each at end of bridge rail

2x Terminal plate

Recommended construction sequences, installation instructions, and A&E Specifications are available in various formats in the Specs and Diagrams section at: www.QuamSpeakers.com