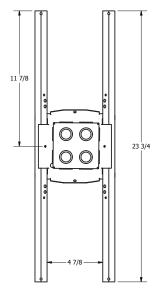

#### **JUNCTION BOX ACCESS**

| 2 Vertical Sides       | 2x 1/2"/ 3/4" eccentric k/o conduit                                                                               |
|------------------------|-------------------------------------------------------------------------------------------------------------------|
|                        | 2x 1/2"/ 3/4" eccentric k/o conduit<br>4x 1/2"/ 3/4" eccentric k/o conduit<br>4x 1/2"/ 3/4" eccentric k/o conduit |
| Top Horizontal Surface | 4x 1/2"/ 3/4" eccentric k/o conduit                                                                               |
|                        |                                                                                                                   |

## **MECHANICAL ATTACHMENT**

**Bottom Horizontal** 2x 8-32 formed threads to attach 2-gang Surface

adapter plate if required

Tie-Offs 4x Total, 1 each at end of bridge rail

2x Terminal plate

Recommended construction sequences, installation instructions, and A&E Specifications are available in various formats in the Specs and Diagrams section at: www.QuamSpeakers.com