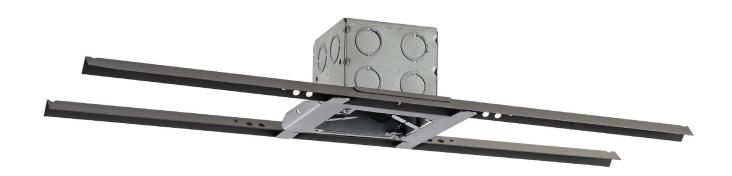

## **LOAD BEARING SUPPORT BRIDGE**

21.0 CID Electrical Junction Box

#### **GENERAL DESCRIPTION**

The SSB-1900-35 is a rust resistant steel, load bearing support with a deep 21.0 CID steel '1900' electrical junction box.

#### **INTENDED USE - Indoor Environment**

Installation Parallel to floor plane in a suspended ceiling structure; maximum span of 24" in one dimension.