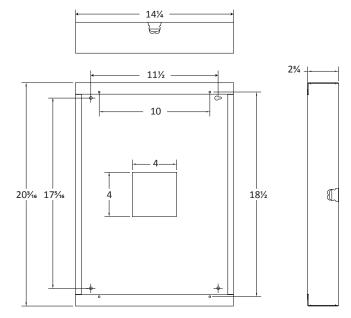

## **MECHANICAL SPECIFICATIONS**

Access to Surface

Clock Baffle Attachment | 4X #8-32 Threaded Hole 1X #10 Keyhole Slots

3X #10 holes

**Electrical Access** 

4" x 4" in Center of Enclosure

4X Wiremold Knockout