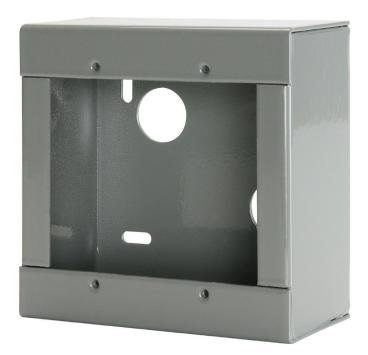

## **GENERAL DESCRIPTION**

The **SE6GVP** is a steel, vandal resistant, surface mount enclosure for 2-gang call-in or listen-only stations. There are four (4) 6-32 threaded inserts on a standard 2-gang center and the conduit entrances are 1/2." Gray powder coat finish. For use in an indoor or outdoor environment.