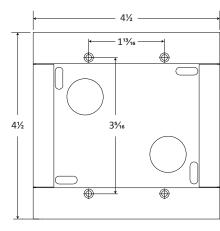

## **GENERAL DESCRIPTION**

The **SE6GVP** is a steel, vandal resistant, surface mount enclosure for 2-gang call-in or listen-only stations. There are four (4) 6-32 threaded inserts on a standard 2-gang center and the conduit entrances are 1/2." Gray powder coat finish. For use in an indoor or outdoor environment.