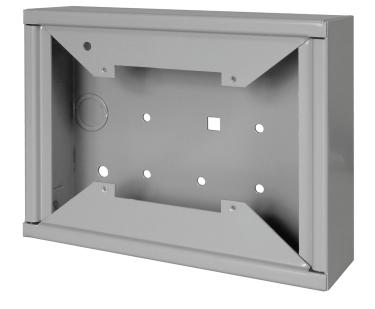

## **GENERAL DESCRIPTION**

The **SE3GVP** is a steel, vandal resistant, surface mount enclosure for 3-gang call-in or listen-only stations. There are four (4) 6-32 threaded inserts on a standard 3-gang center, and a 1/2" & 3/4" scored combination knockout. Gray powder coat finish. For use in an indoor or outdoor environment.