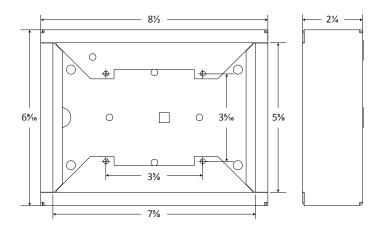

## **GENERAL DESCRIPTION**

The **SE3GVP** is a steel, vandal resistant, surface mount enclosure for 3-gang call-in or listen-only stations. There are four (4) 6-32 threaded inserts on a standard 3-gang center, and a 1/2" & 3/4" scored combination knockout. Gray powder coat finish. For use in an indoor or outdoor environment.