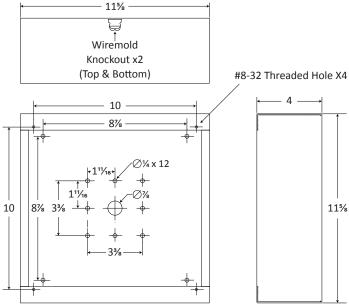

#### **GENERAL DESCRIPTION**

The **SE1WVP** is a square, steel, vandal resistant, surface mount enclosure with four (4) 8-32 threaded holes and a single 1/2" conduit entrance. White powder coat finish.