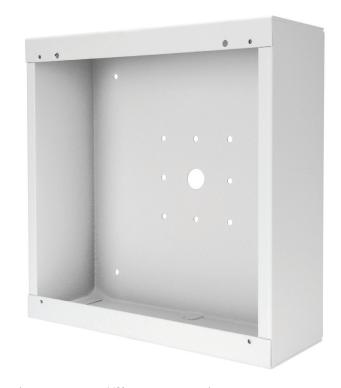

#### **GENERAL DESCRIPTION**

The **SE1WVP** is a square, steel, vandal resistant, surface mount enclosure with four (4) 8-32 threaded holes and a single 1/2" conduit entrance. White powder coat finish.

## **INTENDED USE** - Indoor or Protected Outdoor Environment

For use with Quam  $8^{\prime\prime}$  O.D. square loudspeaker assemblies, and related components.