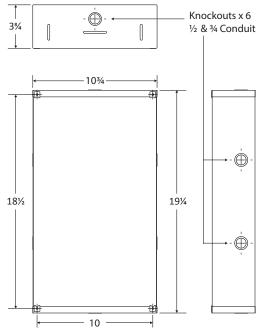

# **MECHANICAL SPECIFICATIONS**

Internal Displacement 770 Cubic Inches (CI) Baffle Attachment Points

4X #8-32 Tinnerman Clips

Electrical Access 6X ½" & ¾" Scored Combination Knock-Outs