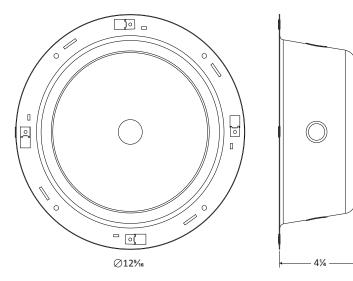

## **MECHANICAL SPECIFICATIONS**

Internal Displacement 262 Cubic Inches (CI) Attachment to Tile Bridge

Attachment Points 2X Snap-In, Tie-Off Straps Twist Tabs Through Side Flange Electrical Access Top: 1X Side: 4X - 90° Apart