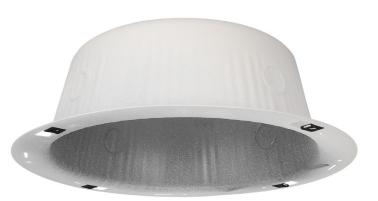

## **GENERAL DESCRIPTION**

The ERD8U is a UL Listed, 262 CID, round, stackable, steel loudspeaker back box with a circular, molded polystyrene damping pad fitted to the inside top of the enclosure with two (2) snap-in, tie-off straps included.

## **MECHANICAL SPECIFICATIONS**

Internal Displacement 262 Cubic Inches (CI) Attachment to Tile Bridge

Attachment Points 2X Snap-In, Tie-Off Straps Twist Tabs Through Side Flange Electrical Access Top: 1X Side: 4X - 90° Apart