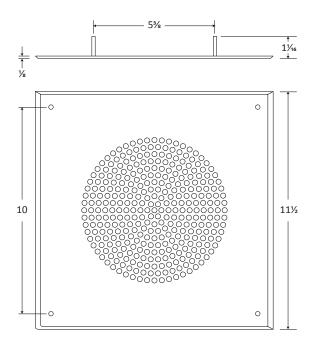

#### **GENERAL DESCRIPTION**

The **BS8VP** is a square, stud mount, vandal resistant, steel baffle for 8" O.D. lodspeakers in a White powder coat finish. Welded studs on the back surface are  $8-32 \times 1$ "

The **BS8VP** is supplied with a steel interwoven security screen to be mounted between the baffle and loudspeaker. Four (4)  $8-32 \times 1''$  'pin-in-hex' mounting screws are also included.