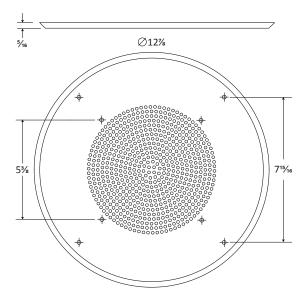

#### **GENERAL DESCRIPTION**

The **BR8B** is a round, screw mount, steel baffle for a 8" O.D. loudspeakers in a Black powder coat finish.