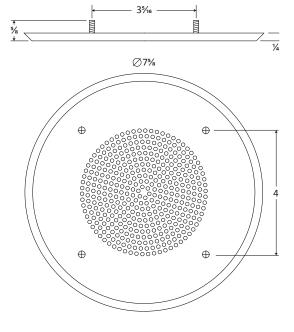

#### **GENERAL DESCRIPTION**

The **BR4WS** is a round, stud mount, steel baffle for 4" O.D. loudspeakers in a White powder coat finish. Welded studs on the back surface are  $8-32 \times 1$ "