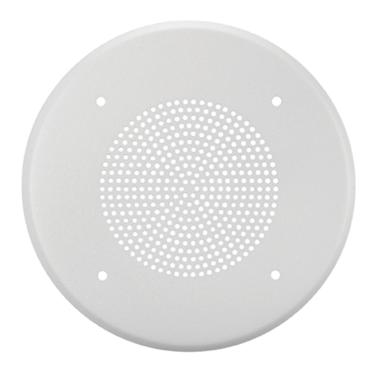

#### **GENERAL DESCRIPTION**

The **BR4WS** is a round, stud mount, steel baffle for 4" O.D. loudspeakers in a White powder coat finish. Welded studs on the back surface are  $8-32 \times 1$ "