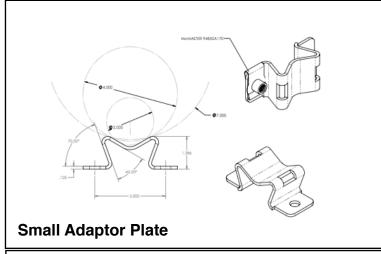

## **Technomad Pole Adaptors**

Technomad offers two sizes of pole adapter for the AS Series loudspeakers. Both allow speakers to be mounted on a pole using either the Berlin and Noho wallmount. Made of the same gauge of stainless steel as the wallmounts, the pole adaptors bolt onto the wall plate portion of the wallmount and provide an interface so that the assembly will sit without rocking on the pole.

Each set of pole adaptors includes two adaptors plates and stainless hardware to bolt the plates on to the wall plate portion of the wall-mount. Stainless steel banding is required and is not supplied by Technomad. Banding and closures can be obtained from industrial supplies such as McMaster-Carr and Grainger.

The large pole adaptor is designed to work on poles 7" or greater in diameter.

The small pole adaptor is designed to work on poles 7" or smaller in diameter.

Each adaptor set will work with one wallmount. Multiple wallmounts cannot be supported by one pole adaptor kit.