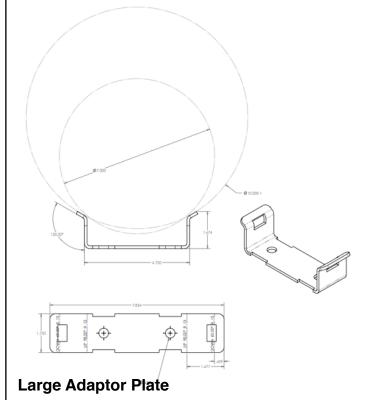

## **Technomad Pole Adaptors**

Technomad offers two sizes of pole adapter for the AS Series loudspeakers. Both allow speakers to be mounted on a pole using either the Berlin and Noho wallmount. Made of the same gauge of stainless steel as the wallmounts, the pole adaptors bolt onto the wall plate portion of the wallmount and provide an interface so that the assembly will sit without rocking on the pole.

Each set of pole adaptors includes two adaptors plates and stainless hardware to bolt the plates on to the wall plate portion of the wall-mount. Stainless steel banding is required and is not supplied by Technomad. Banding and closures can be obtained from industrial supplies such as McMaster-Carr and Grainger.

The large pole adaptor is designed to work on poles 7" or greater in diameter.

The small pole adaptor is designed to work on poles 7" or smaller in diameter.

Each adaptor set will work with one wallmount. Multiple wallmounts cannot be supported by one pole adaptor kit.