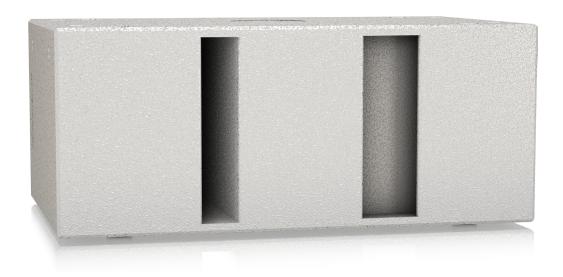

#### **Dimensions**

Twin 8" Compact Band Pass Passive Subwoofer for Portable and Installation Applications (White)