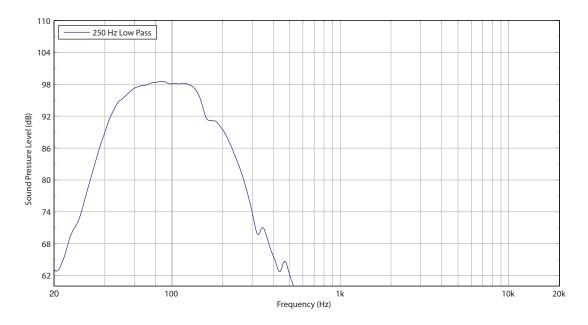

### Frequency Response Sensitivity 1 W / 1 m

## **Technical Specifications**

| System               |                                |
|----------------------|--------------------------------|
| Frequency Response   | 46 Hz – 160 Hz, ±3 dB          |
|                      | 38 Hz – 200 Hz, -10 dB         |
| Recommended          | 80 – 150 Hz, 24 dB/Oct         |
| Low Pass Crossover   |                                |
| Power Handling (IEC) | 400 W continuous, 1600 W peak  |
| Sensitivity          | 97 dB (1 W @ 1 M)              |
| Maximum SPL          | 123 dB continuous, 129 dB peak |
| Impedance            | 8 Ω                            |
| Components           | 2 x 8" (212 mm) LF driver      |