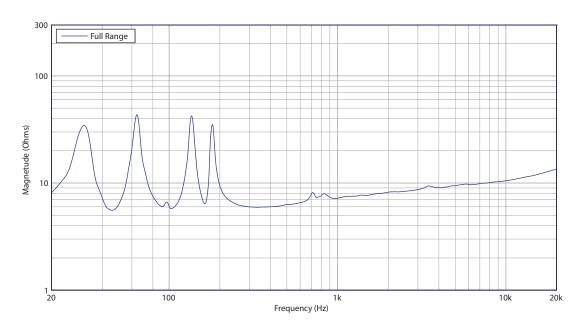

## Impedance

Twin 8" Compact Band Pass Passive Subwoofer for Portable and Installation Applications (White)

## **Technical Specifications**

| System               |                                |
|----------------------|--------------------------------|
| Frequency Response   | 46 Hz – 160 Hz, ±3 dB          |
|                      | 38 Hz – 200 Hz, -10 dB         |
| Recommended          | 80 – 150 Hz, 24 dB/Oct         |
| Low Pass Crossover   |                                |
| Power Handling (IEC) | 400 W continuous, 1600 W peak  |
| Sensitivity          | 97 dB (1 W @ 1 M)              |
| Maximum SPL          | 123 dB continuous, 129 dB peak |
| Impedance            | 8 Ω                            |
| Components           | 2 x 8" (212 mm) LF driver      |