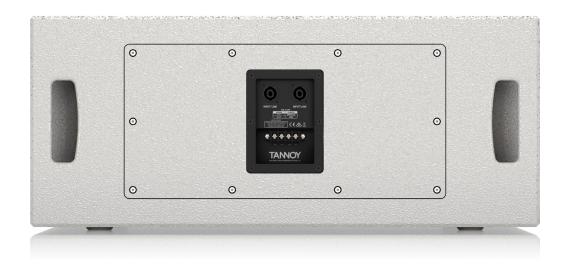

#### **Construction and Connectivity**

Finished in a hard wearing semi matt white paint, the cabinet is constructed of internally braced plywood and includes a rugged powder coated perforated steel mesh grille backed with reticulated foam. The rear panel connector plate carries Neutrik speakON\* NL4 and barrier strip connectors for input and link connections to accommodate additional subwoofer, or satellite full range loudspeakers.