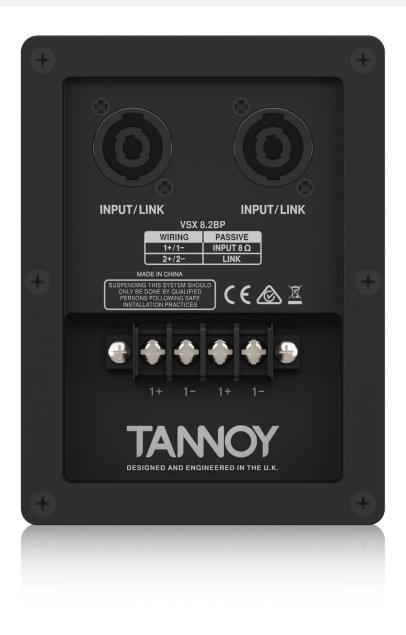

#### **Construction and Connectivity**

Finished in a hard wearing semi matt white paint, the cabinet is constructed of internally braced plywood and includes a rugged powder coated perforated steel mesh grille backed with reticulated foam. The rear panel connector plate carries Neutrik speakON\* NL4 and barrier strip connectors for input and link connections to accommodate additional subwoofer, or satellite full range loudspeakers.

| Enclosure                 |                                                          |
|---------------------------|----------------------------------------------------------|
| Connectors                | 2 x Neutrik speakON* NL4,<br>1 x barrier strip terminals |
| <b>Wiring</b><br>Parallel | Pins 1+ / 1- input, pins 2+ / 2- link<br>—               |
| Discreet                  | _                                                        |
| Dimensions H x W x D      | 306 x 725 x 450 mm (12.0 x 28.5 x 17.7")                 |
| Net Weight                | 24.1 kg (53.1 lbs)                                       |
| Construction              | 15 mm (5/8") plywood                                     |
| Finish                    | Semi matt black paint (white optional)                   |
| Grille                    | Powder-coated perforated steel                           |
| Flying Hardware           | M10 x 8 points                                           |