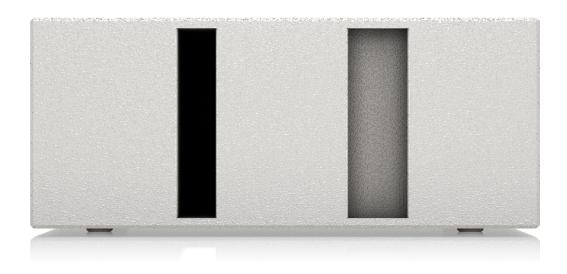

#### **Stunning Performance**

A dual ported band pass system, the VSX 8.2BP-WH features twin 8" low frequency drivers that provide extended low frequency response to well below 40 Hz – for chest-pounding bass. Fast and accurate transient response enables the VSX 8.2BP-WH Subwoofer to generate copious quantities of tight low end output that is virtually distortion-free.

#### **Band Pass Enclosure Design**

Band pass enclosures are extremely efficient, creating maximum bass output within a specific frequency range by increasing the acoustic load presented to the driver. The low distortion band pass design utilised in the VSX 8.2BP-WH reinforces the bass musical instrument frequencies, and steep cut-off slopes ensure an effective acoustic transition for use with full-range loudspeakers. A typical application could consist of a VSX 8.2BP-WH providing the low-frequency bass extension for one, or two top cabinets.