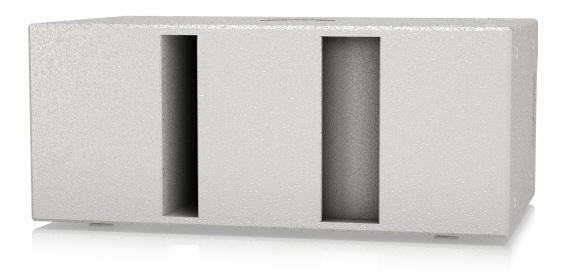

#### **Dimensions**

Twin 8" Compact Band Pass Passive Subwoofer for Portable and Installation Applications (White)