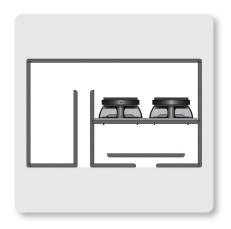

#### **Band Pass Enclosure Design**

Band pass enclosures are extremely efficient, creating maximum bass output within a specific frequency range by increasing the acoustic load presented to the driver. The low distortion band pass design utilised in the VSX 8.2BP-WH reinforces the bass musical instrument frequencies, and steep cut-off slopes ensure an effective acoustic transition for use with full-range loudspeakers. A typical application could consist of a VSX 8.2BP-WH providing the low-frequency bass extension for one, or two top cabinets.

## **Technical Specifications**

| System               |                                |
|----------------------|--------------------------------|
| Frequency Response   | 46 Hz – 160 Hz, ±3 dB          |
|                      | 38 Hz – 200 Hz, -10 dB         |
| Recommended          | 80 – 150 Hz, 24 dB/Oct         |
| Low Pass Crossover   |                                |
| Power Handling (IEC) | 400 W continuous, 1600 W peak  |
| Sensitivity          | 97 dB (1 W @ 1 M)              |
| Maximum SPL          | 123 dB continuous, 129 dB peak |
| Impedance            | 8 Ω                            |
| Components           | 2 x 8" (212 mm) LF driver      |