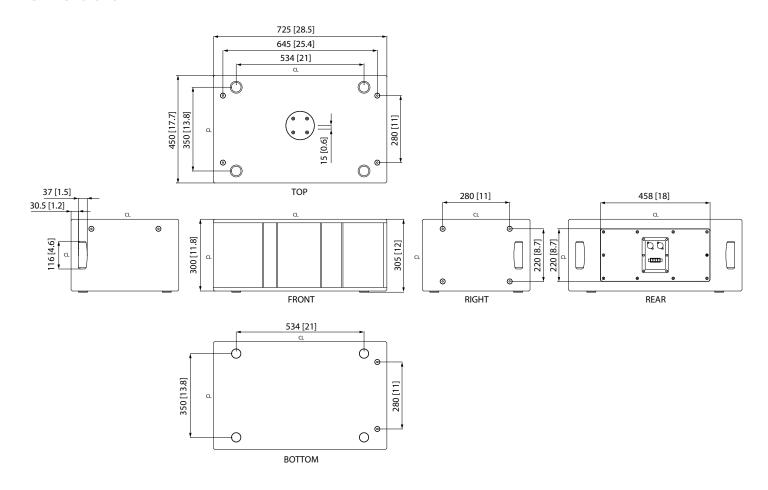

#### **Dimensions**

Twin 8" Compact Band Pass Passive Subwoofer for Portable and Installation Applications (White)

| Enclosure                 |                                                          |
|---------------------------|----------------------------------------------------------|
| Connectors                | 2 x Neutrik speakON* NL4,<br>1 x barrier strip terminals |
| <b>Wiring</b><br>Parallel | Pins 1+ / 1- input, pins 2+ / 2- link<br>—               |
| Discreet                  | _                                                        |
| Dimensions H x W x D      | 306 x 725 x 450 mm (12.0 x 28.5 x 17.7")                 |
| Net Weight                | 24.1 kg (53.1 lbs)                                       |
| Construction              | 15 mm (5/8") plywood                                     |
| Finish                    | Semi matt black paint (white optional)                   |
| Grille                    | Powder-coated perforated steel                           |
| Flying Hardware           | M10 x 8 points                                           |