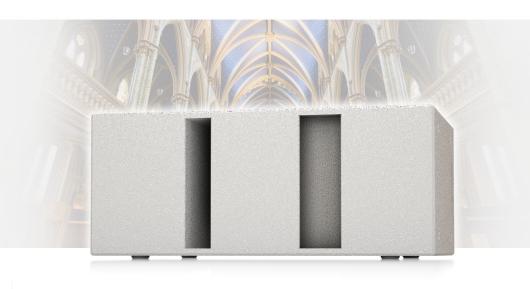

Twin 8" Compact Band Pass Passive Subwoofer for Portable and Installation Applications (White)

- Compact band pass subwoofer for portable and installation applications
- 400 Watts continuous, 1,600 Watts peak power
- Twin 8" bass drivers for extended low frequency system response to below 40 Hz
- Low distortion dual port design for maximum sound pressure levels
- Ideal for background music playback in clubs, bars, theatres and AV applications
- Internally braced plywood enclosure
- Finished with a hard wearing semi matt white paint finish
- Blanking plate for optional VTH pole mount
- Integral M10 rigging points for ease of installation
- Integrip handles ergonomically integrated into rear of cabinet
- Neutrik speakON\* NL4 and barrier strip connectors for input and link output
- 10-Year Warranty Program\*
- Designed and engineered in the U.K.

The VSX 8.2BP-WH is a compact dual 8" 1,600-Watt passive band pass subwoofer that is ideally suited for a broad range of speech and music sound reinforcement applications in both fixed, portable, and touring audio systems. VSX 8.2BP-WH's superb low frequency reproduction makes it the perfect choice for deployment in clubs, bars, theatres and AV applications.

#### **Stunning Performance**

A dual ported band pass system, the VSX 8.2BP-WH features twin 8" low frequency drivers that provide extended low frequency response to well below 40 Hz – for chest-pounding bass. Fast and accurate transient response enables the VSX 8.2BP-WH Subwoofer to generate copious quantities of tight low end output that is virtually distortion-free.

#### **Band Pass Enclosure Design**

Band pass enclosures are extremely efficient, creating maximum bass output within a specific frequency range by increasing the acoustic load presented to the driver. The low distortion band pass design utilised in the VSX 8.2BP-WH reinforces the bass musical instrument frequencies, and steep cut-off slopes ensure an effective acoustic transition for use with full-range loudspeakers. A typical application could consist of a VSX 8.2BP-WH providing the low-frequency bass extension for one, or two top cabinets.

#### **Construction and Connectivity**

Finished in a hard wearing semi matt white paint, the cabinet is constructed of internally braced plywood and includes a rugged powder coated perforated steel mesh grille backed with reticulated foam. The rear panel connector plate carries Neutrik speakON\* NL4 and barrier strip connectors for input and link connections to accommodate additional subwoofer, or satellite full range loudspeakers.