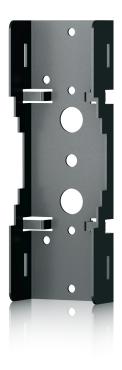

- Pole mount adaptor for use with AMS surface mount loudspeakers
- For use with AMS loudspeaker yoke bracket
- Fits standard support poles from 3" to 9" diameter
- Suitable for indoor and outdoor installation
- High quality zinc passivated steel provides enhanced corrosion resistance
- Hard wearing semi matt black powder coat finish fits unobtrusively in any environment
- 10-Year Warranty Program\*
- Designed and engineered in the U.K.

Designed specifically for users wishing to install AMS Series surface mount loudspeakers on standard 3 - 4" (76.2 - 228.6 mm) indoor and outdoor support poles, the POLE MOUNT ADAPTOR is an ideal and cost effective solution. Constructed of high quality zinc passivated steel, the POLE MOUNT ADAPTOR is engineered to mate with AMS Series yoke brackets for fast and secure pole deployment.

Finished in a hard wearing semi matt black powder coat, the resulting installation blends unobtrusively into the surrounding environment.