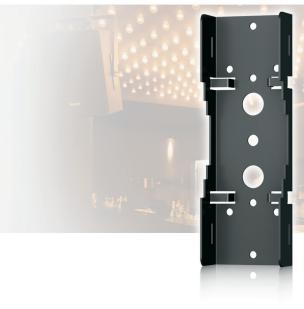

- Pole mount adaptor for use with AMS surface mount loudspeakers
- For use with AMS loudspeaker yoke bracket
- Fits standard support poles from 3" to 9" diameter
- Suitable for indoor and outdoor installation
- High quality zinc passivated steel provides enhanced corrosion resistance
- Hard wearing semi matt black powder coat finish fits unobtrusively in any environment
- 10-Year Warranty Program\*
- Designed and engineered in the U.K.

Designed specifically for users wishing to install AMS Series surface mount loudspeakers on standard 3 - 4" (76.2 - 228.6 mm) indoor and outdoor support poles, the POLE MOUNT ADAPTOR is an ideal and cost effective solution. Constructed of high quality zinc passivated steel, the POLE MOUNT ADAPTOR is engineered to mate with AMS Series yoke brackets for fast and secure pole deployment.

Finished in a hard wearing semi matt black powder coat, the resulting installation blends unobtrusively into the surrounding environment.