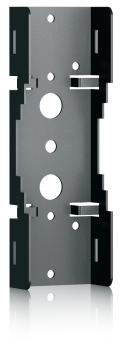

- Pole mount adaptor for use with AMS surface mount loudspeakers
- For use with AMS loudspeaker yoke bracket
- Fits standard support poles from 3" to 9" diameter
- Suitable for indoor and outdoor installation
- High quality zinc passivated steel provides enhanced corrosion resistance
- Hard wearing semi matt black powder coat finish fits unobtrusively in any environment
- 10-Year Warranty Program\*
- Designed and engineered in the U.K.

Designed specifically for users wishing to install AMS Series surface mount loudspeakers on standard 3 - 4" (76.2 - 228.6 mm) indoor and outdoor support poles, the POLE MOUNT ADAPTOR is an ideal and cost effective solution. Constructed of high quality zinc passivated steel, the POLE MOUNT ADAPTOR is engineered to mate with AMS Series yoke brackets for fast and secure pole deployment.

Finished in a hard wearing semi matt black powder coat, the resulting installation blends unobtrusively into the surrounding environment.