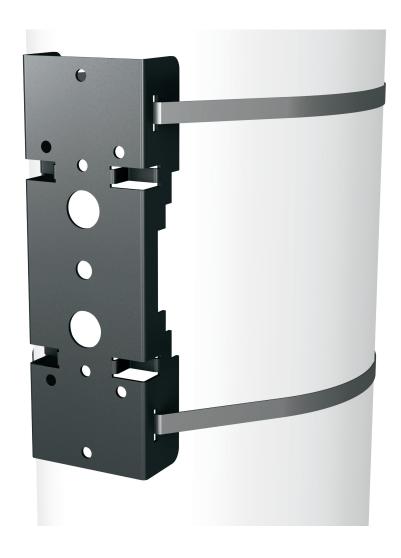

- Pole mount adaptor for use with AMS surface mount loudspeakers
- For use with AMS loudspeaker yoke bracket
- Fits standard support poles from 3" to 9" diameter
- Suitable for indoor and outdoor installation
- High quality zinc passivated steel provides enhanced corrosion resistance
- Hard wearing semi matt black powder coat finish fits unobtrusively in any environment
- 10-Year Warranty Program\*
- Designed and engineered in the U.K.

Designed specifically for users wishing to install AMS Series surface mount loudspeakers on standard 3 - 4" (76.2 - 228.6 mm) indoor and outdoor support poles, the POLE MOUNT ADAPTOR is an ideal and cost effective solution. Constructed of high quality zinc passivated steel, the POLE MOUNT ADAPTOR is engineered to mate with AMS Series yoke brackets for fast and secure pole deployment.

Finished in a hard wearing semi matt black powder coat, the resulting installation blends unobtrusively into the surrounding environment.