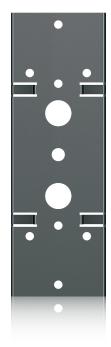

- Pole mount adaptor for use with AMS surface mount loudspeakers
- For use with AMS loudspeaker yoke bracket
- Fits standard support poles from 3" to 9" diameter
- Suitable for indoor and outdoor installation
- High quality zinc passivated steel provides enhanced corrosion resistance
- Hard wearing semi matt black powder coat finish fits unobtrusively in any environment
- 10-Year Warranty Program\*
- Designed and engineered in the U.K.

Designed specifically for users wishing to install AMS Series surface mount loudspeakers on standard 3 - 4" (76.2 - 228.6 mm) indoor and outdoor support poles, the POLE MOUNT ADAPTOR is an ideal and cost effective solution. Constructed of high quality zinc passivated steel, the POLE MOUNT ADAPTOR is engineered to mate with AMS Series yoke brackets for fast and secure pole deployment.

Finished in a hard wearing semi matt black powder coat, the resulting installation blends unobtrusively into the surrounding environment.