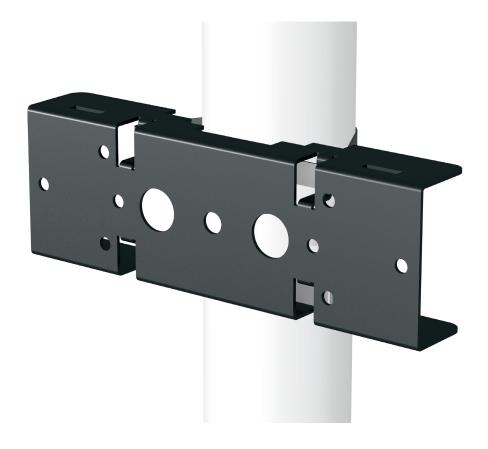

- Pole mount adaptor for use with AMS surface mount loudspeakers
- For use with AMS loudspeaker yoke bracket
- Fits standard support poles from 3" to 9" diameter
- Suitable for indoor and outdoor installation
- High quality zinc passivated steel provides enhanced corrosion resistance
- Hard wearing semi matt black powder coat finish fits unobtrusively in any environment
- 10-Year Warranty Program\*
- Designed and engineered in the U.K.

Designed specifically for users wishing to install AMS Series surface mount loudspeakers on standard 3 - 4" (76.2 - 228.6 mm) indoor and outdoor support poles, the POLE MOUNT ADAPTOR is an ideal and cost effective solution. Constructed of high quality zinc passivated steel, the POLE MOUNT ADAPTOR is engineered to mate with AMS Series yoke brackets for fast and secure pole deployment.

Finished in a hard wearing semi matt black powder coat, the resulting installation blends unobtrusively into the surrounding environment.