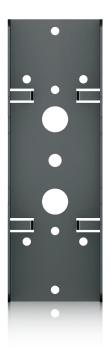

- Pole mount adaptor for use with AMS surface mount loudspeakers
- For use with AMS loudspeaker yoke bracket
- Fits standard support poles from 3" to 9" diameter
- Suitable for indoor and outdoor installation
- High quality zinc passivated steel provides enhanced corrosion resistance
- Hard wearing semi matt black powder coat finish fits unobtrusively in any environment
- 10-Year Warranty Program\*
- Designed and engineered in the U.K.

Designed specifically for users wishing to install AMS Series surface mount loudspeakers on standard 3 - 4" (76.2 - 228.6 mm) indoor and outdoor support poles, the POLE MOUNT ADAPTOR is an ideal and cost effective solution. Constructed of high quality zinc passivated steel, the POLE MOUNT ADAPTOR is engineered to mate with AMS Series yoke brackets for fast and secure pole deployment.

Finished in a hard wearing semi matt black powder coat, the resulting installation blends unobtrusively into the surrounding environment.