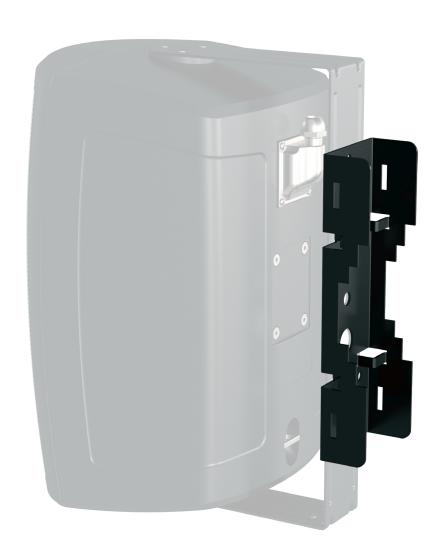

- Pole mount adaptor for use with AMS surface mount loudspeakers
- For use with AMS loudspeaker yoke bracket
- Fits standard support poles from 3" to 9" diameter
- Suitable for indoor and outdoor installation
- High quality zinc passivated steel provides enhanced corrosion resistance
- Hard wearing semi matt black powder coat finish fits unobtrusively in any environment
- 10-Year Warranty Program\*
- Designed and engineered in the U.K.

Designed specifically for users wishing to install AMS Series surface mount loudspeakers on standard 3 - 4" (76.2 - 228.6 mm) indoor and outdoor support poles, the POLE MOUNT ADAPTOR is an ideal and cost effective solution. Constructed of high quality zinc passivated steel, the POLE MOUNT ADAPTOR is engineered to mate with AMS Series yoke brackets for fast and secure pole deployment.