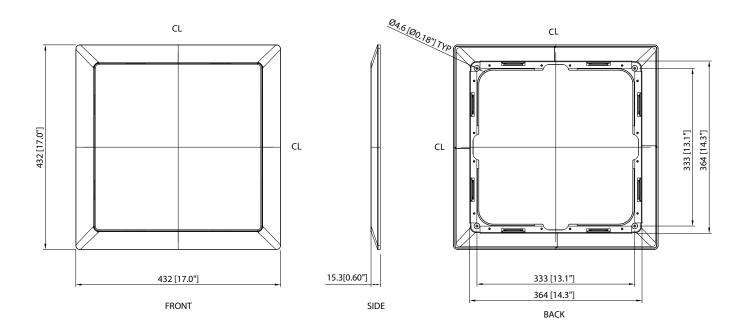

tion and a UV resistant ABS moulded surround, which is



secured via the included screws. Ultra-easy to install, the CMS 1201 GRILLE ASSEMBLY can be custom painted on site to blend seamlessly with the venue's décor.



#### You Are Covered

We always strive to provide the best possible Customer Experience. Our products are made in our own MUSIC Tribe factory using state-of-the-art automation, enhanced production workflows and quality assurance labs with the most sophisticated test equipment available in the world. As a result, we have one of the lowest product failure rates in the industry, and we confidently back it up with a generous Warranty program.



## CMS 1201 GRILLE ASSEMBLY

Grille Assembly for CMS 1201 Ceiling Loudspeakers and CMS 1201SW Ceiling Subwoofers

### **Dimensions**





# CMS 1201 GRILLE ASSEMBLY

Grille Assembly for CMS 1201 Ceiling Loudspeakers and CMS 1201SW Ceiling Subwoofers





# CMS 1201 GRILLE ASSEMBLY

Grille Assembly for CMS 1201 Ceiling Loudspeakers and CMS 1201SW Ceiling Subwoofers





### CMS 1201 GRILLE ASSEMBLY

Grille Assembly for CMS 1201 Ceiling Loudspeakers and CMS 1201SW Ceiling Subwoofers







For service, support or more information contact the TANNOY location nearest you:

Europe MUSIC Tribe Brands UK Ltd. Tel: +44156 273 2290 Email: CARECrea@music-group.com CAREEnte@music-group.com

CARELife@music-group.com

USA/Canada MUSIC Tribe Commercial NV Inc. Tel: +1702 800 8290 Email: CAREfrea@music-group.com CAREfrite@music-group.com

CARELife@music-group.com

Japan MUSIC Tribe Services JP K.K. Tel: +813 6231 0453 Email: CARECrea@m