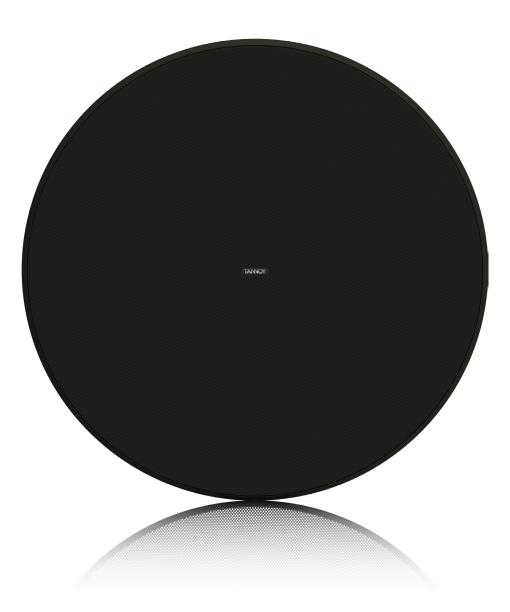

### CMS 3.0 ARCO GRILLE CMS 803

ARCO Grille Accessory for CMS 803 Series Ceiling Loudspeakers

- Black ARCO grille accessory for use with CMS 803 series ceiling loudspeakers
- For architecturally sensitive installations where complete baffle is required to be hidden
- Powder coated UV resistant perforated steel mesh grille with dust protection and ABS trim ring
- Magnetic fixing requires no tools for installation
- Easily removed for custom painting on site
- Minimal architectural impact
- 10-Year Warranty Program\*
- Designed and engineered in the U.K.

ARCO GRILLE CMS 803 The provides unobtrusive concealment of CMS 803 Series loudspeaker installations in architecturally sensitive environments such as museums, art galleries, and restaurants, etc. The magnetically-secured semi matt black steel mesh grille includes dust protection and an ABS trim ring - and can be custom painted on site to blend seamlessly with

the surrounding décor. Ultra-easy to install, the ARCO GRILLE CMS 803 can be used for all CMS 803 Series loudspeakers.