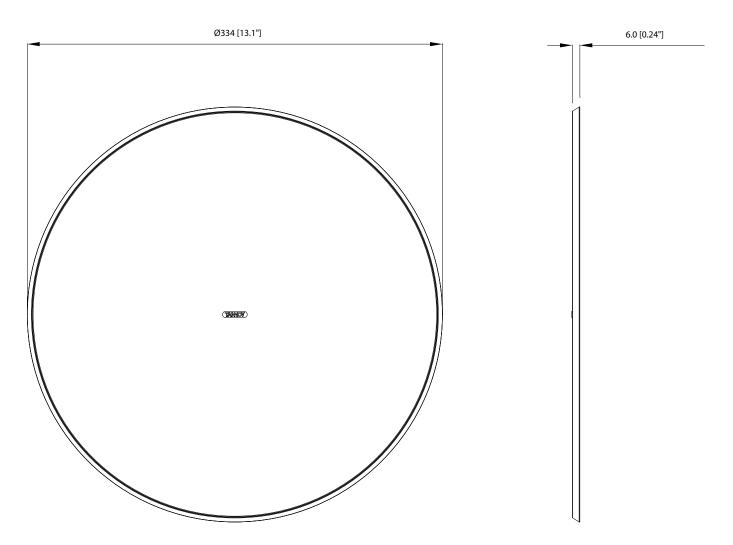

ing - and can be custom painted on site to blend seamlessly with



the surrounding décor. Ultra-easy to install, the ARCO GRILLE CMS 803 can be used for all CMS 803 Series loudspeakers.



#### You Are Covered

We always strive to provide the best possible Customer Experience. Our products are made in our own MUSIC Tribe factory using stateof-the-art automation, enhanced production workflows and quality assurance labs with the most sophisticated test equipment available in the world. As a result, we have one of the lowest product failure rates in the industry, and we confidently back it up with a generous Warranty program.



Product Information Document

Loudspeaker Accessories

# CMS 3.0 ARCO GRILLE CMS 803

ARCO Grille Accessory for CMS 803 Series Ceiling Loudspeakers

### Dimensions





Product Information Document

Loudspeaker Accessories

## CMS 3.0 ARCO GRILLE CMS 803

ARCO Grille Accessory for CMS 803 Series Ceiling Loudspeakers





Product Information Document

Loudspeaker Accessories

### CMS 3.0 ARCO GRILLE CMS 803

ARCO Grille Accessory for CMS 803 Series Ceiling Loudspeakers





For service, support or more information contact the TANNOY location nearest you:

Europe MUSIC Tribe Brands UK Ltd. Tel: +44156 273 2290 Email: CARECrea@music-group.com CAREEnte@music-group.com

CARELife@music-group.com

USA/Canada MUSIC Tribe Commercial NV Inc. Tel: +1 702 800 8290 Email: CARECrea@music-group.com CAREEnte@music-group.com CARELife@music-group.com Japan MUSIC Tribe Services JP K.K. Tel: +81 3 6231 0453 Email: CARECra@music-group.com CAREEnte@music-group.com CARELife