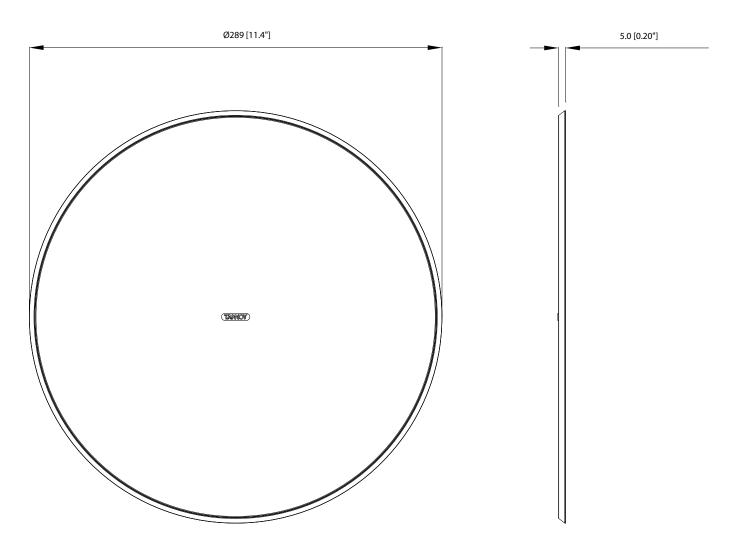

n be custom painted on site to blend seamlessly with



the surrounding décor. Ultra-easy to install, the ARCO GRILLE CMS 603-WH can be used for the entire CMS 603 Series and the CMS 503 LP.



#### You Are Covered

We always strive to provide the best possible Customer Experience. Our products are made in our own MUSIC Tribe factory using stateof-the-art automation, enhanced production workflows and quality assurance labs with the most sophisticated test equipment available in the world. As a result, we have one of the lowest product failure rates in the industry, and we confidently back it up with a generous Warranty program.



Loudspeaker Accessories

# CMS 3.0 ARCO GRILLE CMS 603-WH

ARCO Grille Accessory for CMS 603 and CMS 503 LP Series Ceiling Loudspeakers (White)

### Dimensions





Product Information Document

Loudspeaker Accessories

### CMS 3.0 ARCO GRILLE CMS 603-WH

ARCO Grille Accessory for CMS 603 and CMS 503 LP Series Ceiling Loudspeakers (White)





Loudspeaker Accessories

### CMS 3.0 ARCO GRILLE CMS 603-WH

ARCO Grille Accessory for CMS 603 and CMS 503 LP Series Ceiling Loudspeakers (White)





For service, support or more information contact the TANNOY location nearest you:

Europe MUSIC Tribe Brands UK Ltd.

Tel: +44156 273 2290 Email: CARECrea@music-group.com CAREEnte@music-group.com CARELife@music-group.com USA/Canada MUSIC Tribe Commercial NV Inc. Tel: +1 702 800 8290 Email: CARECrea@music-group.com CAREEnte@music-group.com CARELife@music-group.com Japan MUSIC Tribe Services JP K.K. Tel: +81 3 6231 0453 Email: CARECrea@music-group.com CARELife@m