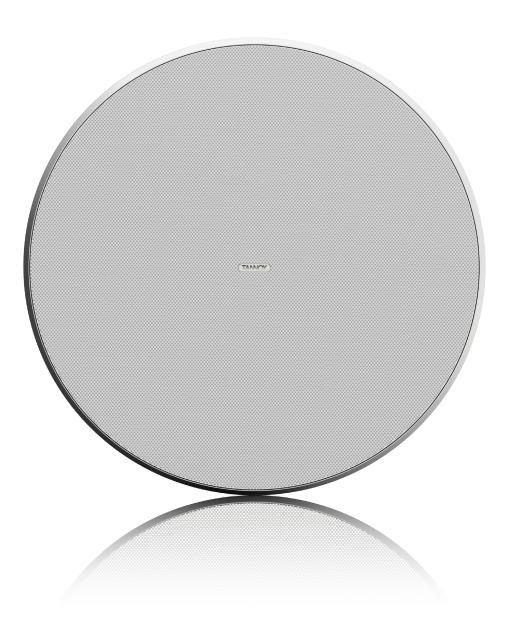

# CMS 3.0 ARCO GRILLE CMS 603-WH

ARCO Grille Accessory for CMS 603 and CMS 503 LP Series Ceiling Loudspeakers (White)

- White ARCO grille accessory for use with CMS 603 and CMS 503 LP series ceiling loudspeakers
- For architecturally sensitive installations where complete baffle is required to be hidden
- Powder coated UV resistant perforated steel mesh grille with dust protection and ABS trim ring
- Magnetic fixing requirevs no tools for installation
- Easily removed for custom painting on site
- Minimal architectural impact
- 10-Year Warranty Program\*
- Designed and engineered in the U.K.

The ARCO GRILLE CMS 603-WH provides unobtrusive concealment of CMS 603 Series and CMS 503 LP ceiling loudspeaker installations in architecturally sensitive environments such as museums, art galleries, and restaurants, etc. The magnetically-secured semi matt white steel mesh grille includes dust protection and an ABS trim ring – and can be custom painted on site to blend seamlessly with

the surrounding décor. Ultra-easy to install, the ARCO GRILLE CMS 603-WH can be used for the entire CMS 603 Series and the CMS 503 LP.