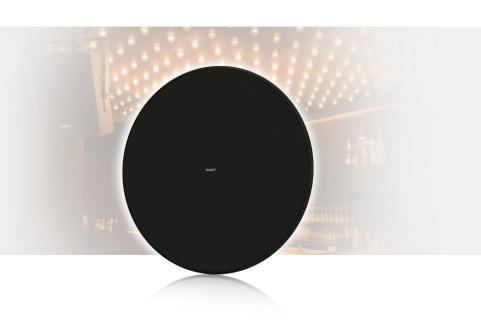

## CMS 3.0 ARCO GRILLE CMS 603

ARCO Grille Accessory for CMS 603 and CMS 503 LP Series Ceiling Loudspeakers

- Black ARCO grille accessory for use with CMS 603 and CMS 503 LP series ceiling loudspeakers
- For architecturally sensitive installations where complete baffle is required to be hidden
- Powder coated UV resistant perforated steel mesh grille with dust protection and ABS trim ring
- Magnetic fixing requires no tools for installation
- Easily removed for custom painting on site
- Minimal architectural impact
- 10-Year Warranty Program\*
- Designed and engineered in the U.K.

The ARCO GRILLE CMS 603 provides unobtrusive concealment of CMS 603 Series and CMS 503 LP ceiling loudspeaker installations in architecturally sensitive environments such as museums, art galleries, and restaurants, etc. The magnetically-secured semi matt black steel mesh grille includes dust protection and an ABS trim ring – and can be custom painted on site to blend seamlessly

with the surrounding décor. Ultra-easy to install, the ARCO GRILLE CMS 603 can be used for the entire CMS 603 Series and the CMS 503 LP.