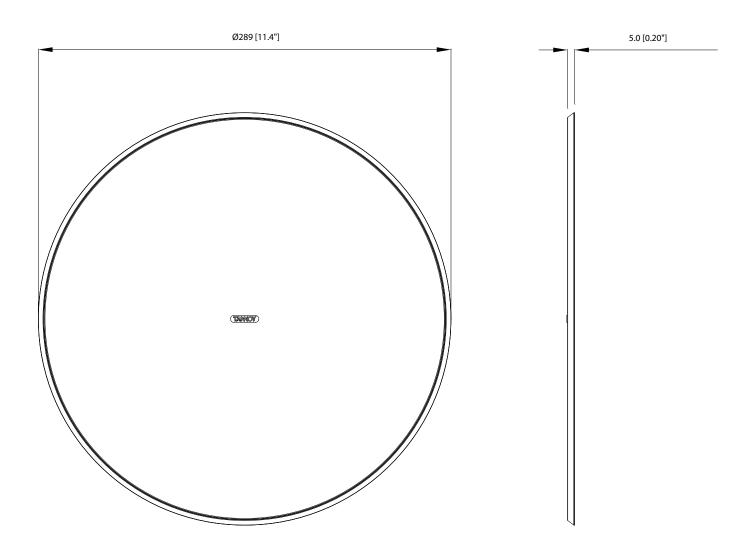

ction and an ABS trim ring – and can be custom painted on site to blend seamlessly



with the surrounding décor. Ultra-easy to install, the ARCO GRILLE CMS 603 can be used for the entire CMS 603 Series and the CMS 503 LP.



### You Are Covered

We always strive to provide the best possible Customer Experience. Our products are made in our own MUSIC Tribe factory using state-of-the-art automation, enhanced production workflows and quality assurance labs with the most sophisticated test equipment available in the world. As a result, we have one of the lowest product failure rates in the industry, and we confidently back it up with a generous Warranty program.



# CMS 3.0 ARCO GRILLE CMS 603

ARCO Grille Accessory for CMS 603 and CMS 503 LP Series Ceiling Loudspeakers

### **Dimensions**





### Loudspeaker Accessories

# CMS 3.0 ARCO GRILLE CMS 603

ARCO Grille Accessory for CMS 603 and CMS 503 LP Series Ceiling Loudspeakers





### Loudspeaker Accessories

# CMS 3.0 ARCO GRILLE CMS 603

ARCO Grille Accessory for CMS 603 and CMS 503 LP Series Ceiling Loudspeakers





For service, support or more information contact the TANNOY location nearest you:

Europe MUSIC Tribe Brands UK Ltd. Tel: +44156 273 2290 Email: CARECrea@music-group.com CAREEnte@music-group.com

CARELife@music-group.com

USA/Canada MUSIC Tribe Commercial NV Inc. Tel: +1 702 800 8290 Email: CARECrea@music-group.com CAREEnte@music-group.com

CARELife@music-group.com

Japan MUSIC Tribe Services JP K.K. Tel: +81 3 6231 0453 Email: CARECra@music-group.com CAREInte@music-group.com CAREInte@music-group.com