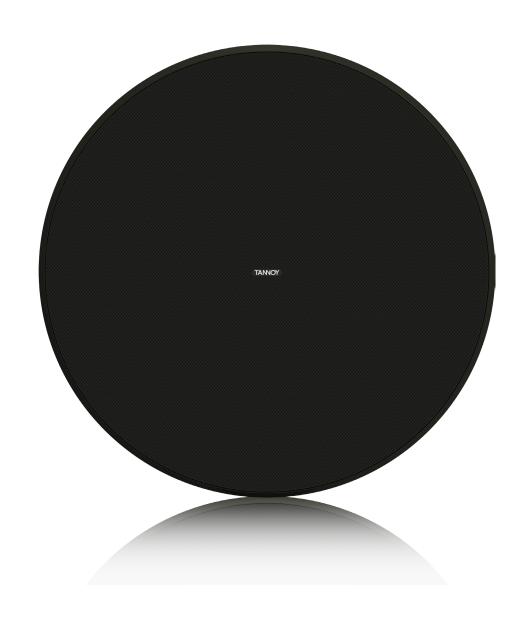

## CMS 3.0 ARCO GRILLE CMS 603

ARCO Grille Accessory for CMS 603 and CMS 503 LP Series Ceiling Loudspeakers

- Black ARCO grille accessory for use with CMS 603 and CMS 503 LP series ceiling loudspeakers
- For architecturally sensitive installations where complete baffle is required to be hidden
- Powder coated UV resistant perforated steel mesh grille with dust protection and ABS trim ring
- Magnetic fixing requires no tools for installation
- Easily removed for custom painting on site
- Minimal architectural impact
- 10-Year Warranty Program\*
- Designed and engineered in the U.K.

The ARCO GRILLE CMS 603 provides unobtrusive concealment of CMS 603 Series and CMS 503 LP ceiling loudspeaker installations in architecturally sensitive environments such as museums, art galleries, and restaurants, etc. The magnetically-secured semi matt black steel mesh grille includes dust protection and an ABS trim ring – and can be custom painted on site to blend seamlessly

with the surrounding décor. Ultra-easy to install, the ARCO GRILLE CMS 603 can be used for the entire CMS 603 Series and the CMS 503 LP.