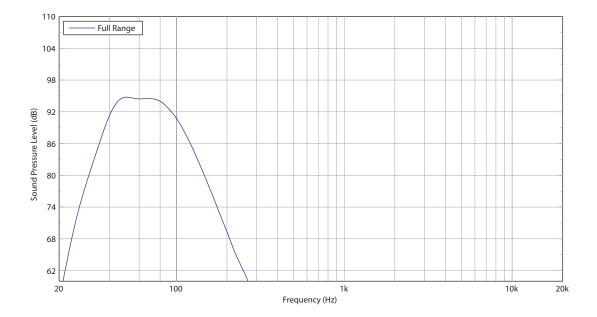

### Frequency Response Sensitivity 1 W / 1 m

### **Technical Specifications**

| System             |                            |
|--------------------|----------------------------|
| Frequency response | 45 Hz - 150 Hz ±3 dB       |
|                    | 38 Hz – 200 Hz -10 dB      |
| Nominal dispersion | Half space                 |
| Maximum SPL        | 120 dB                     |
| Crossover type     | Active                     |
| Transducers        | 1 x 12" (305 mm) LF driver |
| Limiter            | Peak and RMS               |