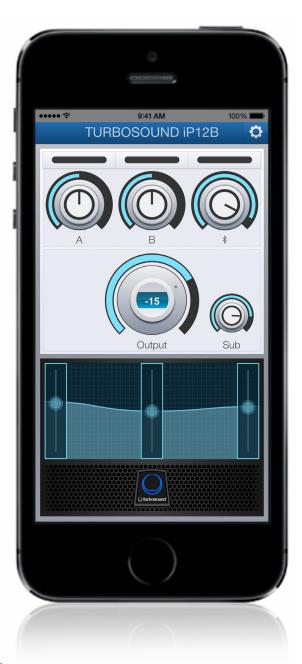

We take Bluetooth a step further, giving you total control of the iP12B directly from your iPhone or iPad. This amazing feature lets you adjust all settings from either the listening area or the stage, for the perfect sound every time. The dedicated apps are available free of charge at turbosound.com, or from the Apple App Store.

### **Bluetooth Ready**

The days of tape decks, CD and even mp3 players are long gone. Now your music lives on your smartphone or computer tablet, so you can stop searching for those outdated cables and fancy adapters. An industry first, the iP12B puts all your music at your fingertips via stereo Bluetooth. Now with a simple wave of your hand, you can stream music from any Bluetooth-equipped iOS device, such as your iPad, iPod touch, iPhone – or even your laptop computer.