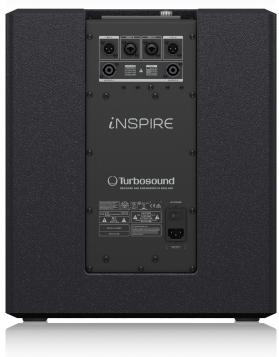

### **Built-in Digital Mixer - Comprehensive Remote Control**

The iP12B features a fully addressable onboard digital mixer with two combo jack/XLR connectors that accept balanced and unbalanced connections for dynamic mics and line-level instruments. The simple and intuitive user interface consists of a single rotary push-encoder with Process, Setup, Exit and Enter function buttons. A beautifully-backlit LCD panel displays parameters for Delay (up to 300 ms), Limiter, High/Low shelving and parametric EQs, and Presets. All settings can be controlled locally, or via free downloadable iPhone/iPad apps – and locked down to prevent unauthorised access.

| Connectors          |                                                  |
|---------------------|--------------------------------------------------|
| Output L / R        | 2 x Neutrik speakON*                             |
|                     | NL4, pins 1+ / 1-                                |
| Input A / B         | 2 x combo jack / XLR                             |
| Sensitivity         | 4 dBu, nominal                                   |
| Input impedance     | 16 $k\Omega$ unbalanced, 33 $k\Omega$ balanced   |
| Maximum input level | +22 dBu                                          |
| Link output         | XLR                                              |
| Mains supply        | IEC mains connector with integrated power switch |

| Power Supply            |                                         |
|-------------------------|-----------------------------------------|
| Power consumption       | 110 W @ 1/8 max power                   |
| Voltage (fuses)         |                                         |
| USA / Canada / Japan    | 100-120 V~, 50/60 Hz (T 6.3 A H 250 V)  |
| UK / Australia / Europe | 220-240 V~, 50/60 Hz (T 3.15 A H 250 V) |
| Korea / China           | 220-240 V~, 50/60 Hz (T 3.15 A H 250 V) |