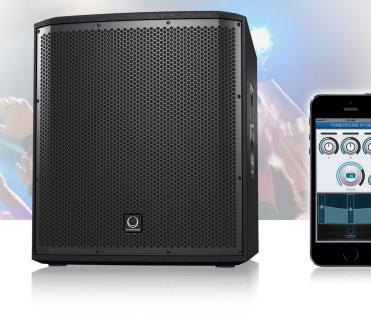

## iNSPIRE iP12B

1,000 Watt Powered 12" Subwoofer with Dual Amplifiers for Satellite Speakers, KLARK TEKNIK Spatial Sound Technology, Digital Mixer, Remote Control via iPhone/iPad and Bluetooth Audio Streaming

We take Bluetooth a step further, giving you total control of the iP12B directly from your iPhone or iPad. This amazing feature lets you adjust all settings from either the listening area or the stage, for the perfect sound every time. The dedicated apps are available free of charge at turbosound.com, or from the Apple App Store.

### **Bluetooth Ready**

The days of tape decks, CD and even mp3 players are long gone. Now your music lives on your smartphone or computer tablet, so you can stop searching for those outdated cables and fancy adapters. An industry first, the iP12B puts all your music at your fingertips via stereo Bluetooth. Now with a simple wave of your hand, you can stream music from any Bluetooth-equipped iOS device, such as your iPad, iPod touch, iPhone – or even your laptop computer.