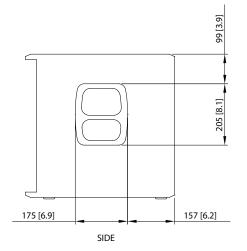

### **Dimensions**

 $\mathsf{CL}$ 

FRONT

# inspire ip12B

| Enclosure              |                                          |  |
|------------------------|------------------------------------------|--|
| Dimensions (H x W x D) | 485 x 420 x 500 mm (19.1 x 16.5 x 19.7") |  |
| Net weight             | 22.3 kg (49.2 lbs)                       |  |
| Construction           | 15 mm (5/8") birch plywood sub           |  |
| Finish                 | Semi matt black paint                    |  |
| Grille                 | Powder coated perforated steel           |  |