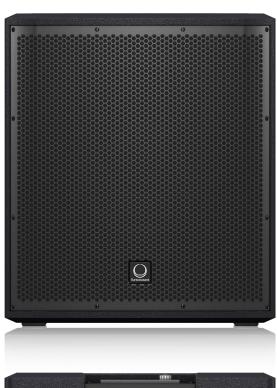

## iNSPIRE iP12B

1,000 Watt Powered 12" Subwoofer with Dual Amplifiers for Satellite Speakers, KLARK TEKNIK Spatial Sound Technology, Digital Mixer, Remote Control via iPhone/iPad and Bluetooth Audio Streaming

- Powered 12" subwoofer for portable PA applications and high quality music playback
- KLARK TEKNIK's revolutionary SST (Spatial Sound Technology) for creating 3D acoustic environments
- 1,000 Watt power, multi-channel KLARK TEKNIK Class-D technology
- 600 Watt high excursion 12" subwoofer for low distortion sub-bass response
- Dual 200 Watt amplifiers included for stereo satellite speakers
- 3 channel digital mixer with gain setting recall
- Comprehensive remote control via Apple iPhone/iPad\*
- High quality Bluetooth\* stereo audio streaming
- DSP presets for application type and speaker positioning
- Intuitive single rotary control user interface with LCD display for ease of navigation
- Road worthy birch plywood enclosure with hard wearing semi matt black paint finish
- Integrated protective perforated steel mesh grille
- Integral ergonomic carrying handles for ease of portability
- 35 mm pole mount to support satellite speaker
- 10-Year Warranty Program\*
- Designed and engineered in the U.K.

The 1,000-Watt INSPIRE iP12B powered subwoofer produces high levels of low-end punch, with the definition and clarity typically reserved for much larger systems. Equipped with a dedicated 600-Watt Class-D amplifier for the 12" long-excursion Low-Frequency (LF) driver, and 2 x 200-Watt amps for your passive satellite speakers, the iP12B is ideally-suited for small to medium-sized performance

venues, houses of worship, boardroom presentations, nightclubs, and much more. Lightweight (only 22.3 kg / 49.2 lbs) and easy to transport, the iP12B also features a 3-channel digital mixer with industry-leading KLARK TEKNIK Digital Sound Processing (DSP), Class-D amplifier and Spatial Sound technologies – plus convenient Bluetooth stereo audio streaming and iPhone/iPad remote control. Put simply, this cool-running system delivers amazingly-deep, chest-pounding bass that will keep the party going all night long.