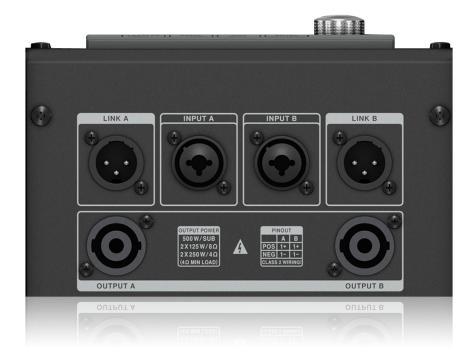

| Connectors          |                                                  |
|---------------------|--------------------------------------------------|
| Output L / R        | 2 x Neutrik speakON*                             |
|                     | NL4, pins 1+ / 1-                                |
| Input A / B         | 2 x combo jack / XLR                             |
| Sensitivity         | 4 dBu, nominal                                   |
| Input impedance     | 16 $k\Omega$ unbalanced, 33 $k\Omega$ balanced   |
| Maximum input level | +22 dBu                                          |
| Link output         | XLR                                              |
| Mains supply        | IEC mains connector with integrated power switch |