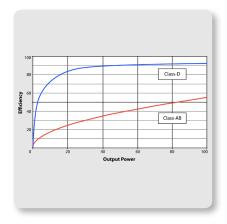

TURBOSOUND is proud to incorporate custom-engineered KLARK TEKNIK Class-D amplifier and DSP technologies into their products.

### DSP – the Secret to Superb Sound

From the instant your signal enters the iP12B, the built-in DSP takes over ensuring the highest possible signal integrity. Much more than just selective EQ enhancement, the 24-bit processor analyses the incoming signal and intelligently applies specific filters to actually improve the sound quality. It's like having an audio engineer monitoring the input and output signals, dialing in the perfect EQ and constantly making subtle adjustments to the crossover, compressor/limiter, three discrete amplifier channels and more – all of which adds up to significantly better sound.

| Amplifier             |                                      |
|-----------------------|--------------------------------------|
| Maximum output power* |                                      |
| Subwoofer             | 600 W                                |
| Satelites             | 2 x 200 W                            |
| Туре                  | Class-D                              |
| Protection            | Short circuit, open circuit, thermal |