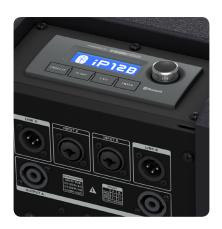

### **Built-in Digital Mixer - Comprehensive Remote Control**

The iP12B features a fully addressable onboard digital mixer with two combo jack/XLR connectors that accept balanced and unbalanced connections for dynamic mics and line-level instruments. The simple and intuitive user interface consists of a single rotary push-encoder with Process, Setup, Exit and Enter function buttons. A beautifully-backlit LCD panel displays parameters for Delay (up to 300 ms), Limiter, High/Low shelving and parametric EQs, and Presets. All settings can be controlled locally, or via free downloadable iPhone/iPad apps – and locked down to prevent unauthorised access.

| Controls |                             |
|----------|-----------------------------|
| Hardware | Rotary push-encoder         |
| Software | iOS interface via Bluetooth |

| User DSP Functions |                                    |
|--------------------|------------------------------------|
| Factory EQ presets | Positioning, Sound mode, phase     |
| Tactory LQ presets | i ositioning, sound mode, phase    |
| Display            | LCD 128 x 32, blue, backlit        |
| Equalisation       | Bass, middle and treble            |
| Crossover          | High pass L-R 24 dB/oct            |
| Protection         | Lock-out function for all settings |