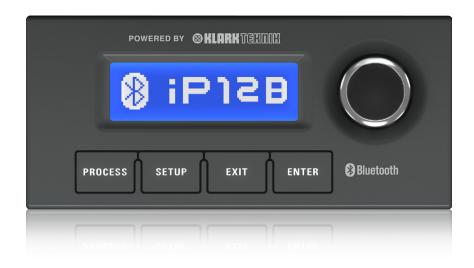

### **Built-in Digital Mixer - Comprehensive Remote Control**

The iP12B features a fully addressable onboard digital mixer with two combo jack/XLR connectors that accept balanced and unbalanced connections for dynamic mics and line-level instruments. The simple and intuitive user interface consists of a single rotary push-encoder with Process, Setup, Exit and Enter function buttons. A beautifully-backlit LCD panel displays parameters for Delay (up to 300 ms), Limiter, High/Low shelving and parametric EQs, and Presets. All settings can be controlled locally, or via free downloadable iPhone/iPad apps – and locked down to prevent unauthorised access.