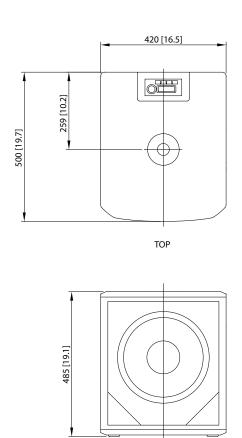

### **Dimensions**

 $\mathsf{CL}$ 

FRONT

# inspire ip12B

| Enclosure              |                                          |  |
|------------------------|------------------------------------------|--|
| Dimensions (H x W x D) | 485 x 420 x 500 mm (19.1 x 16.5 x 19.7") |  |
| Net weight             | 22.3 kg (49.2 lbs)                       |  |
| Construction           | 15 mm (5/8") birch plywood sub           |  |
| Finish                 | Semi matt black paint                    |  |
| Grille                 | Powder coated perforated steel           |  |