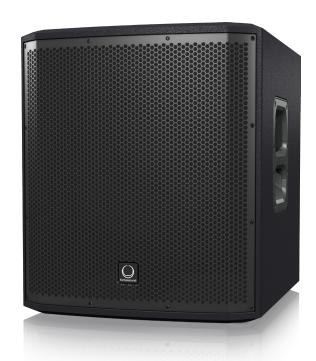

- Powered 12" subwoofer for portable PA applications and high quality music playback
- KLARK TEKNIK's revolutionary SST (Spatial Sound Technology) for creating 3D acoustic environments
- 1,000 Watt power, multi-channel KLARK TEKNIK Class-D technology
- 600 Watt high excursion 12" subwoofer for low distortion sub-bass response
- Dual 200 Watt amplifiers included for stereo satellite speakers
- 3 channel digital mixer with gain setting recall
- Comprehensive remote control via Apple iPhone/iPad\*
- High quality Bluetooth\* stereo audio streaming
- DSP presets for application type and speaker positioning
- Intuitive single rotary control user interface with LCD display for ease of navigation
- Road worthy birch plywood enclosure with hard wearing semi matt black paint finish
- Integrated protective perforated steel mesh grille
- Integral ergonomic carrying handles for ease of portability
- 35 mm pole mount to support satellite speaker
- 10-Year Warranty Program\*
- Designed and engineered in the U.K.

# inspire ip12B

| Enclosure              |                                          |  |
|------------------------|------------------------------------------|--|
| Dimensions (H x W x D) | 485 x 420 x 500 mm (19.1 x 16.5 x 19.7") |  |
| Net weight             | 22.3 kg (49.2 lbs)                       |  |
| Construction           | 15 mm (5/8") birch plywood sub           |  |
| Finish                 | Semi matt black paint                    |  |
| Grille                 | Powder coated perforated steel           |  |