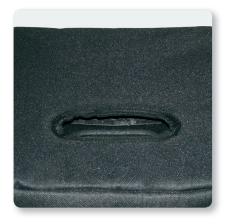

#### Made to Travel

Because the iP1000-PC is designed to fit perfectly, custom-sized openings are provided for convenient carry handle access – and the thick layer of interior padding provides exceptional protection during transit.