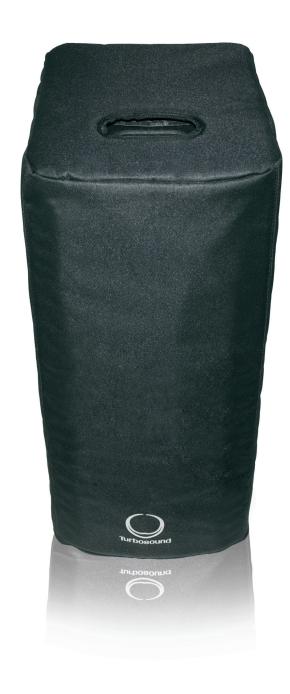

You depend on your PA system to work perfectly night after night – so protect it with a custom-fit TURBOSOUND deluxe water-resistant cover. Made of super-tough, multilayer black nylon, the iP1000-PC is a "must-have" accessory for your iP1000 Power Stand.

# Protection Against the Elements

The rugged iP1000-PC helps keep your iP1000 free from dirt and moisture during transit to and from the gig, and protects it from dust in-between performances.

#### Value

The super-tough, multi-layer black nylon iP1000-PC fits your iP1000 Power Stand like a glove, and protects your investment from dirt, dust and rain – and is an amazingly-affordable way to keep your gear looking great for years.