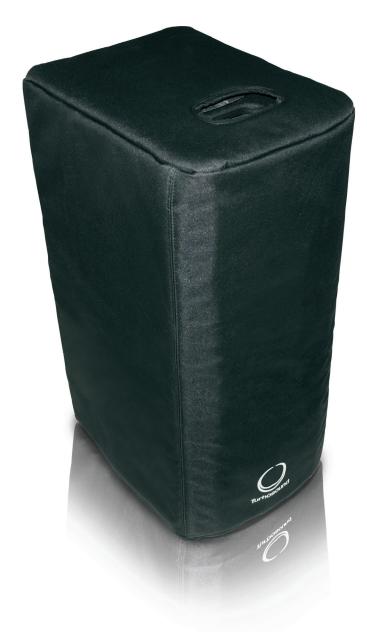

#### Made to Travel

Because the iP1000-PC is designed to fit perfectly, custom-sized openings are provided for convenient carry handle access – and the thick layer of interior padding provides exceptional protection during transit.

#### Value

The super-tough, multi-layer black nylon iP1000-PC fits your iP1000 Power Stand like a glove, and protects your investment from dirt, dust and rain – and is an amazingly-affordable way to keep your gear looking great for years.