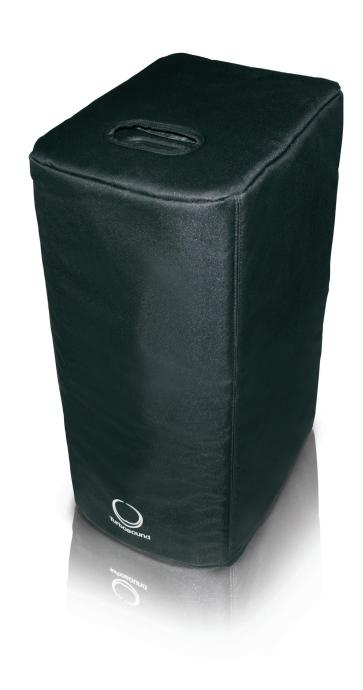

### iNSPIRE iP1000-PC

Deluxe Water Resistant Protective Cover for iP1000 Power Stand

- Rugged black multi-layer nylon outer material prevents ingress of dirt and dust
- Thick interior foam padding provides superior protection in transit
- Openings in cover allow access to built-in cabinet handles
- Ideal for TURBOSOUND iP1000 power stand
- 3-Year Warranty Program\*
- Designed and engineered in England

You depend on your PA system to work perfectly night after night – so protect it with a custom-fit TURBOSOUND deluxe water-resistant cover. Made of super-tough, multilayer black nylon, the iP1000-PC is a "must-have" accessory for your iP1000 Power Stand.

# Protection Against the Elements

The rugged iP1000-PC helps keep your iP1000 free from dirt and moisture during transit to and from the gig, and protects it from dust in-between performances.