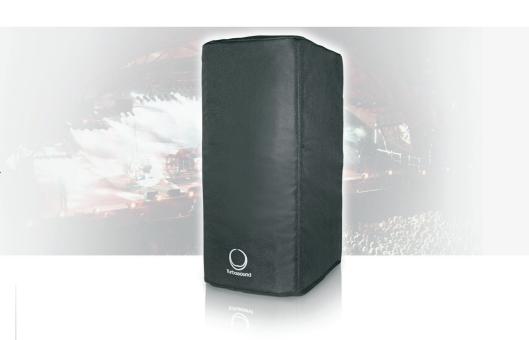

You depend on your PA system to work perfectly night after night – so protect it with a custom-fit TURBOSOUND deluxe water-resistant cover. Made of super-tough, multilayer black nylon, the iP1000-PC is a "must-have" accessory for your iP1000 Power Stand.

# Protection Against the Elements

The rugged iP1000-PC helps keep your iP1000 free from dirt and moisture during transit to and from the gig, and protects it from dust in-between performances.

#### Value

The super-tough, multi-layer black nylon iP1000-PC fits your iP1000 Power Stand like a glove, and protects your investment from dirt, dust and rain – and is an amazingly-affordable way to keep your gear looking great for years.