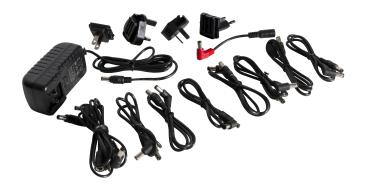

## **Features and Benefits**

The On-Stage PS901 Pedal Power Bank drives an almost infinite array of guitar effect pedals. Featuring nine fully isolated, individually LED indicated outputs, the internally surge-protected PS901 also includes a five plug daisy-chain for expandability to power 13 pedals, heavy-duty, black anodized aluminum housing and a unit-comprehensive package of eight power cables, 1 reverse polarity

unit-comprehensive package of eight power cables, 1 reverse polarity plug, and 18V (U.S.) power supply with euro conversion adapter plugs.

## **Product Specifications**

5 Plug daisy chain plus 8 additional power cables and 1 reverse polarity adapter
Outputs: 18V (1), 12V 1A (2), 9V 1A (1), 9V 100mA (5)
Power: 18V AC-DC adapter (included)
Material: Heavy duty aluminum housing
Color: Black