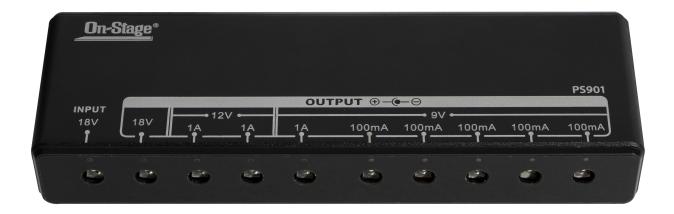

## **Features and Benefits**

The On-Stage PS901 Pedal Power Bank drives an almost infinite array of guitar effect pedals. Featuring nine fully isolated, individually LED indicated outputs, the internally surge-protected PS901 also includes a five plug daisy-chain for expandability to power 13 pedals, heavy-duty, black anodized aluminum housing and a unit-comprehensive package of eight power cables, 1 reverse polarity

unit-comprehensive package of eight power cables, 1 reverse polarity plug, and 18V (U.S.) power supply with euro conversion adapter plugs.

## **Product Specifications**

5 Plug daisy chain plus 8 additional power cables and 1 reverse polarity adapter
Outputs: 18V (1), 12V 1A (2), 9V 1A (1), 9V 100mA (5)
Power: 18V AC-DC adapter (included)
Material: Heavy duty aluminum housing
Color: Black