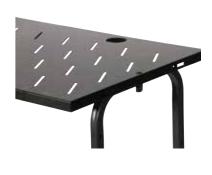

## **Features and Benefits**

Seamlessly upgrade your On-Stage UTC Series Utility Cart into a mobile workstation! With an incredibly simple and hassle-free set up, the UCA1500 Utility Cart Tray can be assembled on your UTC cart at various heights to accommodate whatever your mobile-set up requires! Great for mixers, DJ controllers, laptops, and other similar equipment, this tray top features two surface holes for cable feeding, and 10 cable ties for an organized, on-the-go setup. Compatible with the On-Stage utility carts.