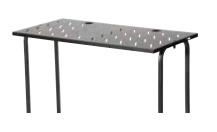

## **Features and Benefits**

Seamlessly upgrade your On-Stage UTC Series Utility Cart into a mobile workstation! With an incredibly simple and hassle-free set up, the UCA1500 Utility Cart Tray can be assembled on your UTC cart at various heights to accommodate whatever your mobile-set up requires! Great for mixers, DJ controllers, laptops, and other similar equipment, this tray top features two surface holes for cable feeding, and 10 cable ties for an organized, on-the-go setup. Compatible with the On-Stage utility carts.

## **Specifications**

Application: Table top tray for use

with On-Stage Utility Carts **Surface:** 36" (L) x 17" (W)

Thickness: 1.2mm Weight: 7.5 lbs

Weight Capacity: 80 lbs

Color: Black

Model #: UCA1500

Item #: 14172