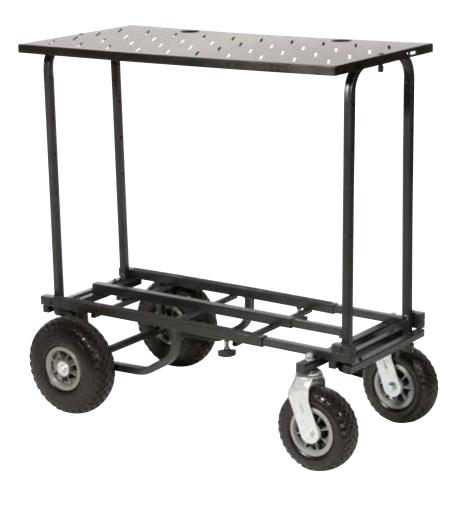

## **Features and Benefits**

Seamlessly upgrade your On-Stage UTC Series Utility Cart into a mobile workstation! With an incredibly simple and hassle-free set up, the UCA1500 Utility Cart Tray can be assembled on your UTC cart at various heights to accommodate whatever your mobile-set up requires! Great for mixers, DJ controllers, laptops, and other similar equipment, this tray top features two surface holes for cable feeding, and 10 cable ties for an organized, on-the-go setup. Compatible with the On-Stage utility carts.

## **Specifications**

Application: Table top tray for use

with On-Stage Utility Carts **Surface:** 36" (L) x 17" (W)

Thickness: 1.2mm Weight: 7.5 lbs

Weight Capacity: 80 lbs

Color: Black

Model #: UCA1500

Item #: 14172