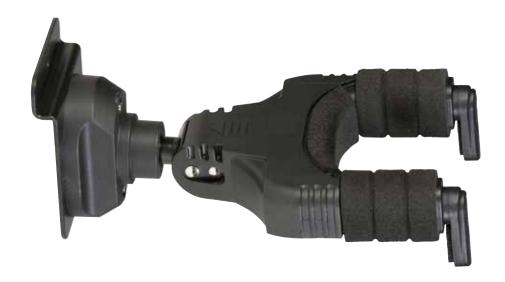

## Features & Benefits

Keep your instruments ready for action so you can play the very moment inspiration strikes. Our GS8650 is a convenient slat wall hanger for your guitar and bass collection. Using the stability and versatility of slat wall storage systems, it provides instant, safe access to your instruments in a space-saving design. Its EVA-padded yolk automatically locks when you hang your instrument by its headstock, providing an additional layer of security to even the most delicate fretted instruments.

## **Specifications**

Application: Holds 1 guitar Padding: EVA rubber Material: Nylon and steel Weight Capacity: 11 lbs.

Includes: All hardware and wall anchors

Color: Black