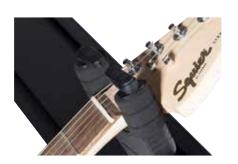

## Features & Benefits

Keep your instruments ready for action so you can play the very moment inspiration strikes. Our GS8650 is a convenient slat wall hanger for your guitar and bass collection. Using the stability and versatility of slat wall storage systems, it provides instant, safe access to your instruments in a space-saving design. Its EVA-padded yolk automatically locks when you hang your instrument by its headstock, providing an additional layer of security to even the most delicate fretted instruments.