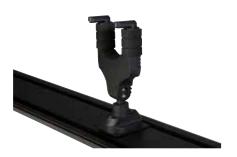

## Features & Benefits

Keep your instruments ready for action so you can play the very moment inspiration strikes. Our GS8650 is a convenient slat wall hanger for your guitar and bass collection. Using the stability and versatility of slat wall storage systems, it provides instant, safe access to your instruments in a space-saving design. Its EVA-padded yolk automatically locks when you hang your instrument by its headstock, providing an additional layer of security to even the most delicate fretted instruments.